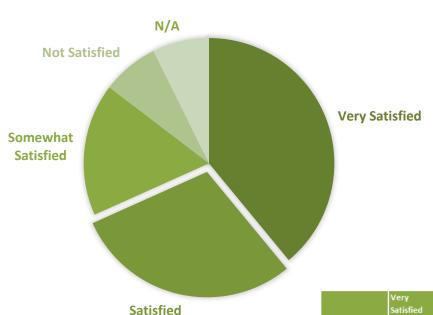

#### Q47: How satisfied were you with the overall service you received?

Average
Satisfaction Rate
SATISFIED
3.08/4.00

|                | Very<br>Satisfied | Satisfied   | Somewhat<br>Satisfied | Not At All<br>Satisfied | N/A | TOTAL |
|----------------|-------------------|-------------|-----------------------|-------------------------|-----|-------|
| Scale          | (3.251+)          | (2.51-3.25) | (1.75-2.5)            | (1.0-1.75)              |     |       |
| Weight         | 4                 | 3           | 2                     | 1                       |     |       |
| Response %     | 42.11%            | 31.58%      | 18.42%                | 7.89%                   |     |       |
| Response #     | 16                | 12          | 7                     | 3                       | 3   | 38    |
| Weighted Total | 64                | 36          | 14                    | 3                       |     | 117   |
|                |                   |             |                       |                         |     | 3.08  |