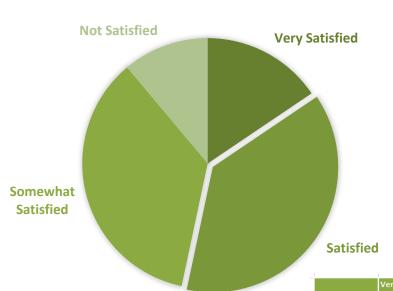

## Q18: How satisfied are you with the overall level and quality of services provided by the Town of Bennington?

Average
Satisfaction Rate
SATISFIED
2.58/4.00

|                | Very<br>Satisfied | Satisfied   | Somewhat<br>Satisfied | Not At All<br>Satisfied | N/A | TOTAL |
|----------------|-------------------|-------------|-----------------------|-------------------------|-----|-------|
| Scale          | (3.251+)          | (2.51-3.25) | (1.75-2.5)            | (1.0-1.75)              |     |       |
| Weight         | 4                 | 3           | 2                     | 1                       |     |       |
| Response %     | 15.56%            | 37.78%      | 35.56%                | 11.11%                  |     |       |
| Response #     | 7                 | 17          | 16                    | 5                       |     | 45    |
| Weighted Total | 28                | 51          | 32                    | 5                       |     | 116   |
|                |                   |             |                       |                         |     | 2.58  |