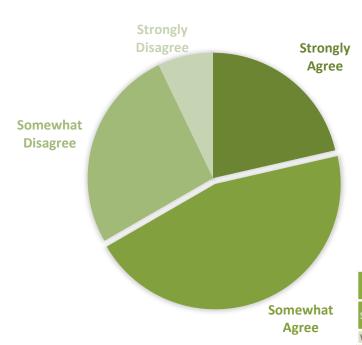

## Q12: Bennington's rules and regulations for businesses are readily accessible.

Average
Satisfaction Rate
SOMEWHAT
AGREE
2.81/4.00

|                | Strongly<br>Agree |             | Somewhat<br>Disagree | Strongly<br>Disagree | TOTAL |
|----------------|-------------------|-------------|----------------------|----------------------|-------|
| Scale          | (3.251+)          | (2.51-3.25) | (1.751-2.5)          | (1.0-1.75)           |       |
| Weight         | 4                 | 3           | 2                    | 1                    |       |
| Response %     | 21.43%            | 45.24%      | 26.19%               | 7.14%                |       |
| Response #     | 9                 | 19          | 11                   | 3                    | 42    |
| Weighted Total | 36                | 57          | 22                   | 3                    | 118   |
|                |                   |             |                      |                      | 2.81  |