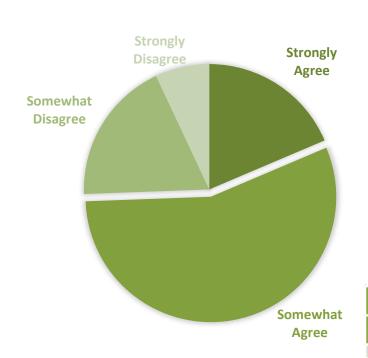

Average
Satisfaction Rate
SOMEWHAT
AGREE
2.86/4.00

|                | Strongly<br>Agree |             | Somewhat<br>Disagree | Strongly<br>Disagree | TOTAL |
|----------------|-------------------|-------------|----------------------|----------------------|-------|
| Scale          | (3.251+)          | (2.51-3.25) | (1.751-2.5)          | (1.0-1.75)           |       |
| Weight         | 4                 | 3           | 2                    | 1                    |       |
| Response %     | 18.60%            | 55.81%      | 18.60%               | 6.98%                |       |
| Response #     | 8                 | 24          | 8                    | 3                    | 43    |
| Weighted Total | 32                | 72          | 16                   | 3                    | 123   |
|                |                   |             |                      |                      | 2.86  |