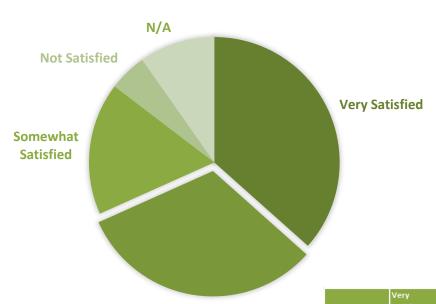

## Q18: How satisfied are you with the overall level and quality of services provided by the Town of Bennington?

Average
Satisfaction Rate
SATISFIED
2.58/4.00

|                | Very<br>Satisfied | Satisfied   | Somewhat<br>Satisfied | Not At All<br>Satisfied | N/A | TOTAL |
|----------------|-------------------|-------------|-----------------------|-------------------------|-----|-------|
| Scale          | (3.251+)          | (2.51-3.25) | (1.75-2.5)            | (1.0-1.75)              |     |       |
| Weight         | 4                 | 3           | 2                     | 1                       |     |       |
| Response %     | 15.56%            | 37.78%      | 35.56%                | 11.11%                  |     |       |
| Response #     | 7                 | 17          | 16                    | 5                       |     | 45    |
| Weighted Total | 28                | 51          | 32                    | 5                       |     | 116   |
|                |                   |             |                       |                         |     | 2.58  |