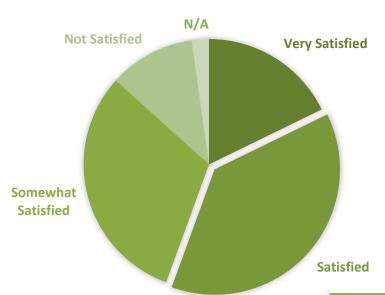

## Q18: How satisfied are you with the overall level and quality of services provided by the Town of Bennington?

Average
Satisfaction Rate
SATISFIED
2.58/4.00

|                | Very<br>Satisfied | Satisfied   | Somewhat<br>Satisfied | Not At All<br>Satisfied | N/A | TOTAL |
|----------------|-------------------|-------------|-----------------------|-------------------------|-----|-------|
| Scale          | (3.251+)          | (2.51-3.25) | (1.75-2.5)            | (1.0-1.75)              |     |       |
| Weight         | 4                 | 3           | 2                     | 1                       |     |       |
| Response %     | 15.56%            | 37.78%      | 35.56%                | 11.11%                  |     |       |
| Response #     | 7                 | 17          | 16                    | 5                       |     | 45    |
| Weighted Total | 28                | 51          | 32                    | 5                       |     | 116   |
|                |                   |             |                       |                         |     | 2.58  |