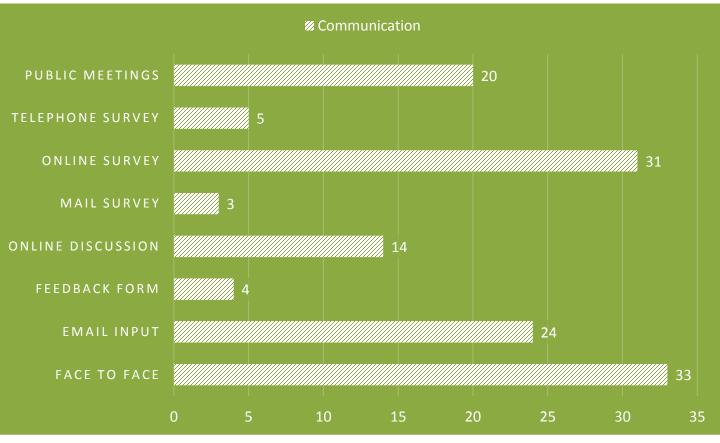

## Q36: For you and your business or organization, what form(s) of communication are most likely to ensure your participation?