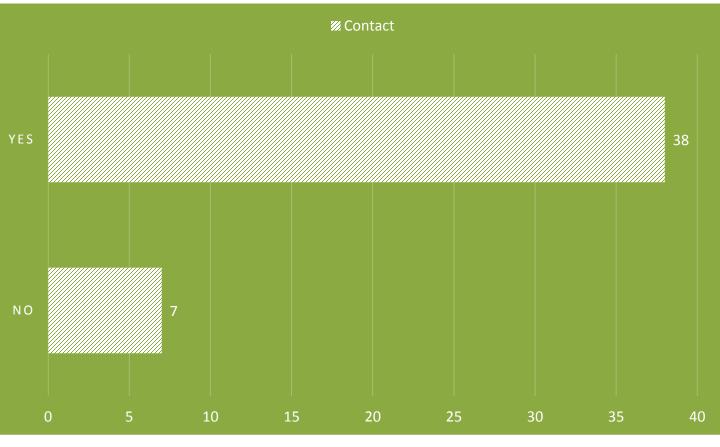

## Q40: In the last twelve months, have you personally contacted or dealt with a Town employee?