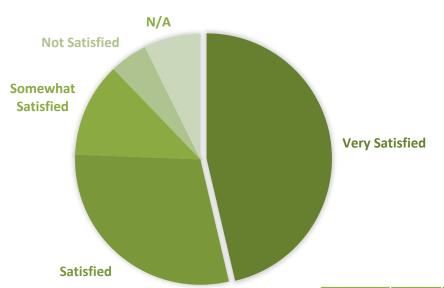

## Q41: Thinking of the last time you contacted a Town employee, how satisfied were you with.....Staff's knowledge?

Average
Satisfaction Rate
SATISFIED
3.13/4.00

|                | Very<br>Satisfied | Satisfied   | Somewhat<br>Satisfied | Not At All<br>Satisfied | N/A | TOTAL |
|----------------|-------------------|-------------|-----------------------|-------------------------|-----|-------|
| Scale          | (3.251+)          | (2.51-3.25) | (1.75-2.5)            | (1.0-1.75)              |     |       |
| Weight         | 4                 | 3           | 2                     | 1                       |     |       |
| Response %     | 44.74%            | 34.21%      | 10.53%                | 10.53%                  |     |       |
| Response #     | 17                | 13          | 4                     | 4                       | 3   | 38    |
| Weighted Total | 68                | 39          | 8                     | 4                       |     | 119   |
|                |                   |             |                       |                         |     | 3.13  |
|                |                   |             |                       |                         |     |       |