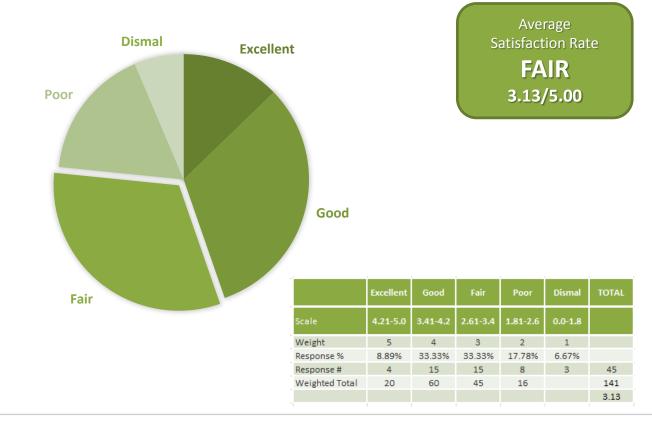

#### Q14: How would you rate the health of Bennington's local economy?

Average
Satisfaction Rate
POOR
2.40/5.00

|                | Excellent | Good     | Fair     | Poor     | Dismal  | TOTAL |
|----------------|-----------|----------|----------|----------|---------|-------|
| Scale          | 4.21-5.0  | 3.41-4.2 | 2.61-3.4 | 1.81-2.6 | 0.0-1.8 |       |
| Weight         | 5         | 4        | 3        | 2        | 1       |       |
| Response %     | 0.00%     | 8.89%    | 33.33%   | 46.67%   | 11.11%  |       |
| Response #     | 0         | 4        | 15       | 21       | 5       | 45    |
| Weighted Total | 0         | 16       | 45       | 42       | 5       | 108   |
|                |           |          |          |          |         | 2.40  |