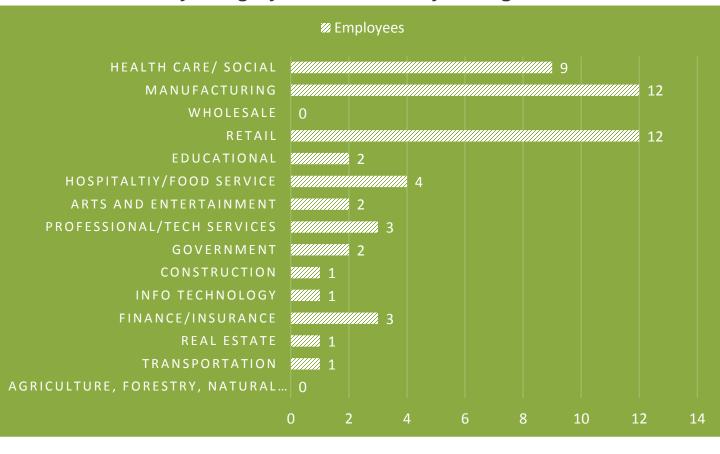

# Bennington Business/Employer Climate Survey

July 2015

## **Survey Demographics**

45 Completed Responses

34/yrs Average longevity of responding businesses

### **Purpose of Survey**

The Bennington Employer Climate Survey will be an annual evaluation tool used to:

- Obtain employers' opinions on what's working or not working in our town.
- Improve the municipality's ability to respond to the needs of businesses
- Identify ways to encourage business recruitment

#### Q2: What industry category best describes your organization?



#### Q3: How many employees do you have?



#### Q4: What are your annual sales or revenues?



#### Q5: When does your fiscal year end?



#### Q7: In general, I believe the Town of Bennington is doing a good job.



Average
Satisfaction Rate
SOMEWHAT
AGREE
2.59/4.00

Somewhat Agree

|                |          |             |             | omewhat Strongly<br>Disagree Disagree |      |
|----------------|----------|-------------|-------------|---------------------------------------|------|
| Scale          | (3.251+) | (2.51-3.25) | (1.751-2.5) | (1.0-1.75)                            |      |
| Weight         | 4        | 3           | 2           | 1                                     |      |
| Response %     | 13.64%   | 43.18%      | 31.82%      | 11.36%