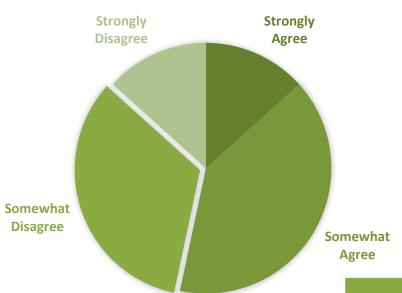

#### Q27: I am pleased with the overall direction that the Town is taking.

Average
Satisfaction Rate
SOMEWHAT
DISAGREE
2.50/4.00

|                | Strongly<br>Agree | Somewhat<br>Agree |             | Strongly<br>Disagree | TOTAL |
|----------------|-------------------|-------------------|-------------|----------------------|-------|
| Scale          | (3.251+)          | (2.51-3.25)       | (1.751-2.5) | (1.0-1.75)           |       |
| Weight         | 4                 | 3                 | 2           | 1                    |       |
| Response %     | 11.36%            | 40.91%            | 34.09%      | 13.64%               |       |
| Response #     | 5                 | 18                | 15          | 6                    | 44    |
| Weighted Total | 20                | 54                | 30          | 6                    | 110   |
|                |                   |                   |             |                      | 2.50  |