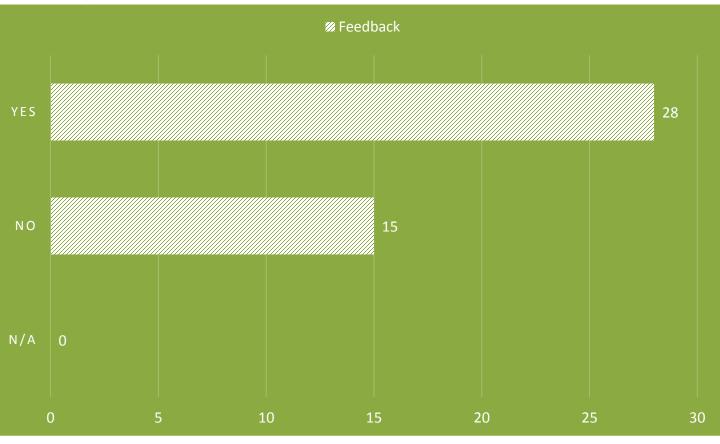

that overall you get good value or poor value for your tax dollars?



Q32: Municipal property taxes are the primary way to pay for services provided by the Town of Bennington. Due to the increased cost of maintaining current service levels and infrastructure, the Town must balance taxation and service delivery levels.



Q34: Imagine you had \$100 to spend on the following capital projects. How would you spend it? Please use \$5 increments equaling \$100.



## Q36: For you and your business or organization, what form(s) of communication are most likely to ensure your participation?



## Q37: Prior to this survey, have you been aware of opportunities to provide input to the Town of Bennington on various topics?



## Q38: Have you ever provided your feedback to the Town of Bennington?



## Q40: In the last twelve months, have you personally contacted or dealt with a Town employee?



## Q41: Thinking of the last time you contacted a Town employee, how satisfied were you with.....Staff's knowledge?



Average
Satisfaction Rate
SATISFIED
3.13/4.00

|                | Very<br>Satisfied | Satisfied   | Somewhat<br>Satisfied | Not At All<br>Satisfied | N/A | TOTAL |
|----------------|-------------------|-------------|-----------------------|-------------------------|-----|-------|
| Scale          | (3.251+)          | (2.51-3.25) | (1.75-2.5)            | (1.0-1.75)              |     |       |
| Weight         | 4                 | 3           | 2                     | 1                       |     |       |
| Response %     | 44.74%            | 34.21%      | 10.53%