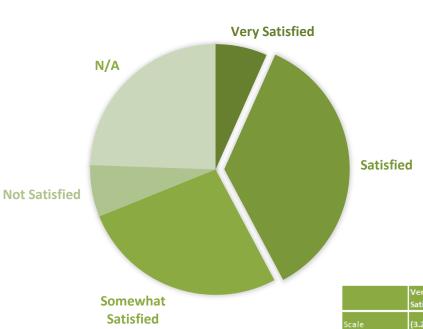

## Q21: Design of streets, public spaces, and roads (Design refers to both the functionality and aesthetics).

Average
Satisfaction Rate
SOMEWHAT
SATISFIED
2.45/4.00

|                | Very<br>Satisfied | Satisfied   |            | Not At All<br>Satisfied | N/A | TOTAL |
|----------------|-------------------|-------------|------------|-------------------------|-----|-------|
| Scale          | (3.251+)          | (2.51-3.25) | (1.75-2.5) | (1.0-1.75)              |     |       |
| Weight         | 4                 | 3           | 2          | 1                       |     |       |
| Response %     | 4.55%             | 45.45%      | 40.91%     | 9.09%                   |     |       |
| Response #     | 2                 | 20          | 18         | 4                       | 1   | 44    |
| Weighted Total | 8                 | 60          | 36         | 4                       |     | 108   |
|                |                   |             |            |                         |     | 2.45  |