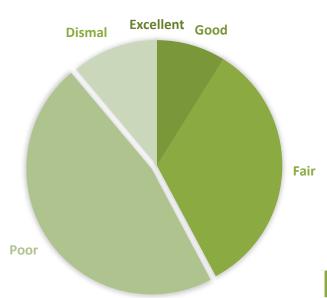

#### Q14: How would you rate the health of Bennington's local economy?

Average
Satisfaction Rate
POOR
2.40/5.00

|                | Excellent | Good     | Fair     | Poor     | Dismal  | TOTAL |
|----------------|-----------|----------|----------|----------|---------|-------|
| Scale          | 4.21-5.0  | 3.41-4.2 | 2.61-3.4 | 1.81-2.6 | 0.0-1.8 |       |
| Weight         | 5         | 4        | 3        | 2        | 1       |       |
| Response %     | 0.00%     | 8.89%    | 33.33%   | 46.67%   | 11.11%  |       |
| Response #     | 0         | 4        | 15       | 21       | 5       | 45    |
| Weighted Total | 0         | 16       | 45       | 42       | 5       | 108   |
|                |           |          |          |          |         | 2.40  |