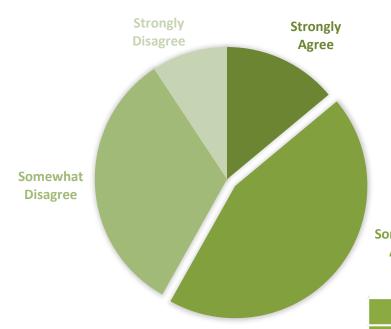

#### Q7: In general, I believe the Town of Bennington is doing a good job.

Average
Satisfaction Rate
SOMEWHAT
AGREE
2.59/4.00

Somewhat Agree

|                |          |             |             | omewhat Strongly<br>Disagree Disagree |      |
|----------------|----------|-------------|-------------|---------------------------------------|------|
| Scale          | (3.251+) | (2.51-3.25) | (1.751-2.5) | (1.0-1.75)                            |      |
| Weight         | 4        | 3           | 2           | 1                                     |      |
| Response %     | 13.64%   | 43.18%      | 31.82%      | 11.36%                                |      |
| Response #     | 6        | 19          | 14          | 5                                     | 44   |
| Weighted Total | 24       | 57          | 28          | 5                                     | 114  |
|                |          |             |             |                                       | 2.59 |