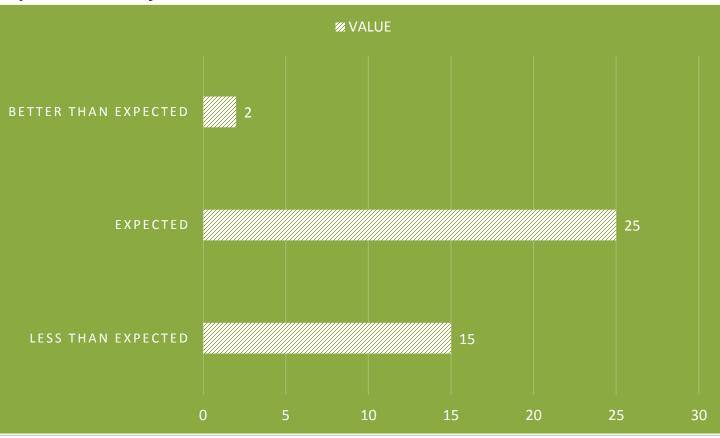

Q48: On a scale of 1-10, with 1 being extremely low and 10 being extremely high, how would you rate the overall performance of the Town?