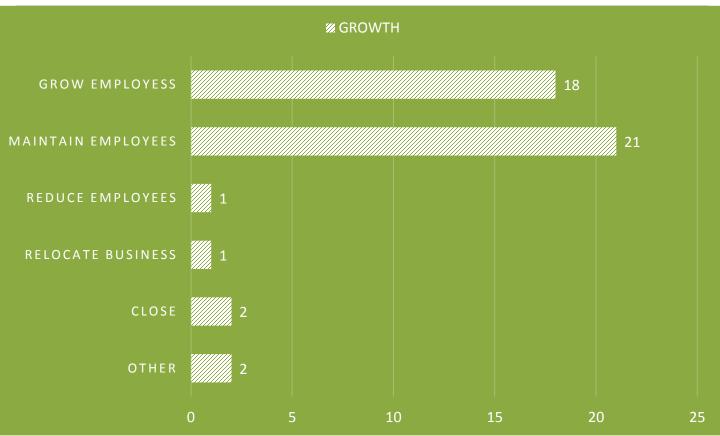

Q15: Over the next 12 months, my business or organization is most likely to.....