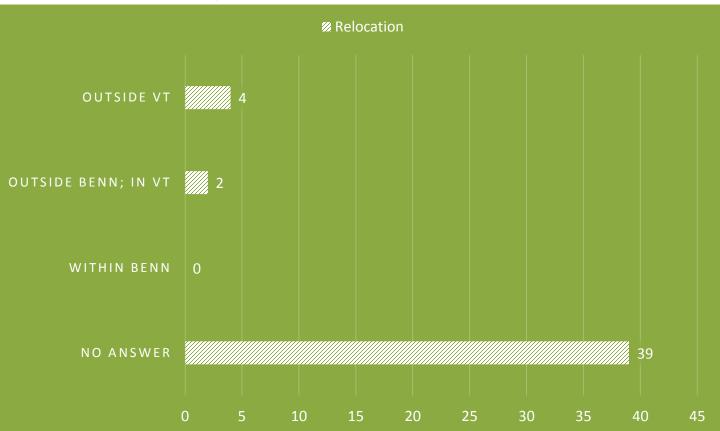

## Q16: If your business or organization is planning on relocating, to where will it be moving?