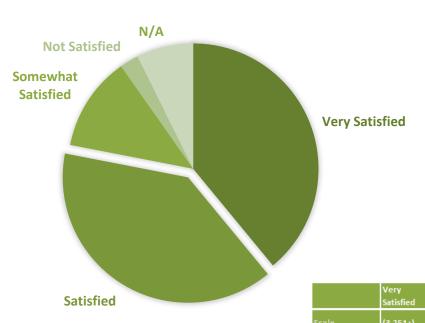

## Q43: Staff's ability to resolve your issue or explain the options if they could not resolve your issue?

**Satisfied** 

Average
Satisfaction Rate
SATISFIED
3.11/4.00

|                | Very<br>Satisfied | Satisfied   | Somewhat<br>Satisfied | Not At All<br>Satisfied | N/A | TOTAL |
|----------------|-------------------|-------------|-----------------------|-------------------------|-----|-------|
| Scale          | (3.251+)          | (2.51-3.25) | (1.75-2.5)            | (1.0-1.75)              |     |       |
| Weight         | 4                 | 3           | 2                     | 1                       |     |       |
| Response %     | 40.54%            | 35.14%      | 18.92%                | 5.41%                   |     |       |
| Response #     | 15                | 13          | 7                     | 2                       | 4   | 37    |
| Weighted Total | 60                | 39          | 14                    | 2                       |     | 115   |
|                |                   |             |                       |                         |     | 3.11  |