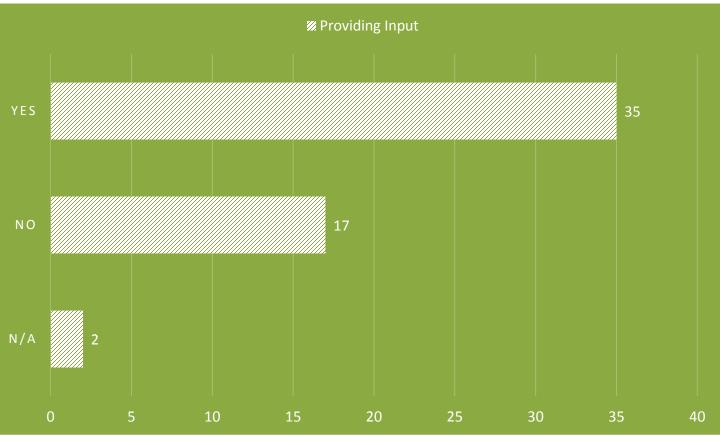

rograms and services you receive from the Town of Bennington, would you say that overall you get good value or poor value for your tax dollars?



Q32: Municipal property taxes are the primary way to pay for services provided by the Town of Bennington. Due to the increased cost of maintaining current service levels and infrastructure, the Town must balance taxation and service delivery levels.



Q34: Imagine you had \$100 to spend on the following capital projects. How would you spend it? Please use \$5 increments equaling \$100.



## Q36: For you and your business or organization, what form(s) of communication are most likely to ensure your participation?



## Q37: Prior to this survey, have you been aware of opportunities to provide input to the Town of Bennington on various topics?



## Q38: Have you ever provided your feedback to the Town of Bennington?



## Q40: In the last twelve months, have you personally contacted or dealt with a Town employee?



## Q41: Thinking of the last time you contacted a Town employee, how satisfied were you with.....Staff's knowledge?



Average
Satisfaction Rate
SATISFIED
3.13/4.00

|                | Very<br>Satisfied | Satisfied   | Somewhat<br>Satisfied | Not At All<br>Satisfied | N/A | TOTAL |
|----------------|-------------------|-------------|-----------------------|-------------------------|-----|-------|
| Scale          | (3.251+)          | (2.51-3.25) | (1.75-2.5)            | (1.0-1.75)              |     |       |
| Weight         | 4                 | 3           | 2                     | 1                       |