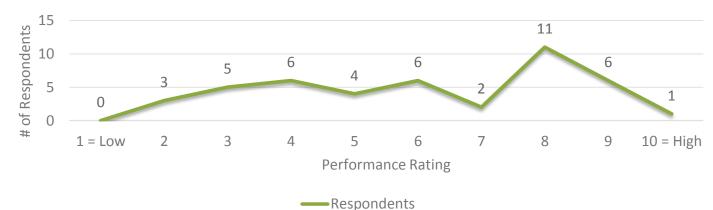

Q48: On a scale of 1-10, with 1 being extremely low and 10 being extremely high, how would you rate the overall performance of the Town?

## AVERAGE SCORE 5.5/10

#### Respondents