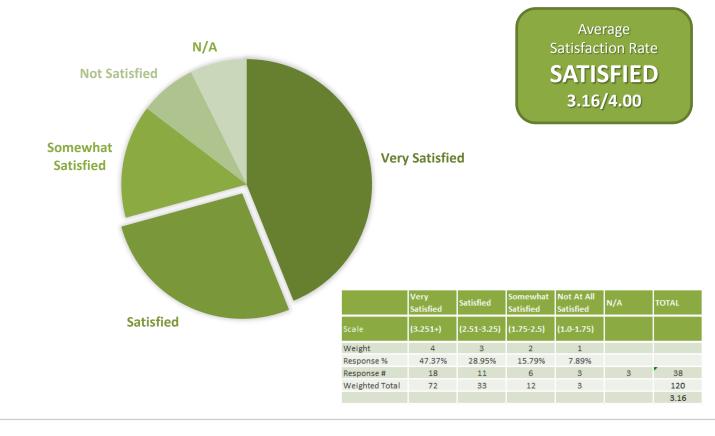

## Q43: Staff's ability to resolve your issue or explain the options if they could not resolve your issue?

**Satisfied** 

Average
Satisfaction Rate
SATISFIED
3.11/4.00

|                | Very<br>Satisfied | Satisfied   | Somewhat<br>Satisfied | Not At All<br>Satisfied | N/A | TOTAL |
|----------------|-------------------|-------------|-----------------------|-------------------------|-----|-------|
| Scale          | (3.251+)          | (2.51-3.25) | (1.75-2.5)            | (1.0-1.75)              |     |       |
| Weight         | 4                 | 3           | 2                     | 1                       |     |       |
| Response %     | 40.54%            | 35.14%      | 18.92%                | 5.41%                   |     |       |
| Response #     | 15                | 13          | 7                     | 2                       | 4   | 37    |
| Weighted Total | 60                | 39          | 14                    | 2                       |     | 115   |
|                |                   |             |                       |                         |     | 3.11  |