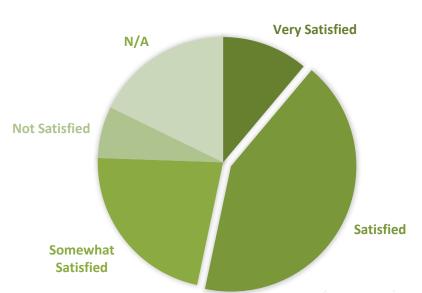

## Q18: How satisfied are you with the overall level and quality of services provided by the Town of Bennington?

Average
Satisfaction Rate
SATISFIED
2.58/4.00

|                | Very<br>Satisfied | Satisfied   | Somewhat<br>Satisfied | Not At All<br>Satisfied | N/A | TOTAL |
|----------------|-------------------|-------------|-----------------------|-------------------------|-----|-------|
| Scale          | (3.251+)          | (2.51-3.25) | (1.75-2.5)            | (1.0-1.75)              |     |       |
| Weight         | 4                 | 3           | 2                     | 1                       |     |       |
| Response %     | 15.56%            | 37.78%      | 35.56%                | 11.11%                  |     |       |
| Response #     | 7                 | 17          | 16                    | 5                       |     | 45    |
| Weighted Total | 28                | 51          | 32                    | 5                       |     | 116   |
|                |                   |             |                       |                         |     | 2.58  |