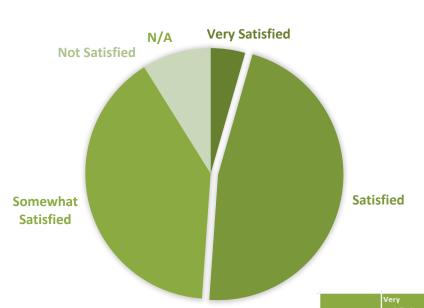

#### **Q24: Building permits and inspections.**

Average
Satisfaction Rate
SATISFIED
2.70/4.00

|                | Very<br>Satisfied | Satisfied   | Somewhat<br>Satisfied | Not At All<br>Satisfied | N/A | TOTAL |
|----------------|-------------------|-------------|-----------------------|-------------------------|-----|-------|
| Scale          | (3.251+)          | (2.51-3.25) | (1.75-2.5)            | (1.0-1.75)              |     |       |
| Weight         | 4                 | 3           | 2                     | 1                       |     |       |
| Response %     | 13.51%            | 51.35%      | 27.03%                | 8.11%                   |     |       |
| Response #     | 5                 | 19          | 10                    | 3                       | 8   | 37    |
| Weighted Total | 20                | 57          | 20                    | 3                       |     | 100   |
|                |                   |             |                       |                         |     | 2.70  |