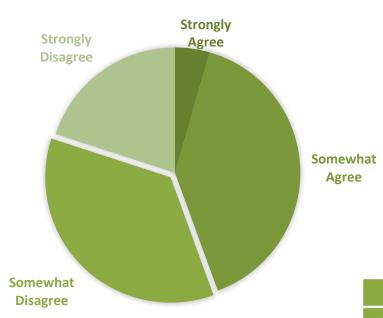

## Q26: Please agree or disagree with the following statements. The Town listens to businesses.

Average
Satisfaction Rate
SOMEWHAT
AGREE
2.53/4.00

|                | Strongly<br>Agree | Somewhat<br>Agree |             | Strongly<br>Disagree | TOTAL |
|----------------|-------------------|-------------------|-------------|----------------------|-------|
| Scale          | (3.251+)          | (2.51-3.25)       | (1.751-2.5) | (1.0-1.75)           |       |
| Weight         | 4                 | 3                 | 2           | 1                    |       |
| Response %     | 13.33%            | 40.00%            | 33.33%      | 13.33%               |       |
| Response #     | 6                 | 18                | 15          | 6                    | 45    |
| Weighted Total | 24                | 54                | 30          | 6                    | 114   |
|                |                   |                   |             |                      | 2.53  |