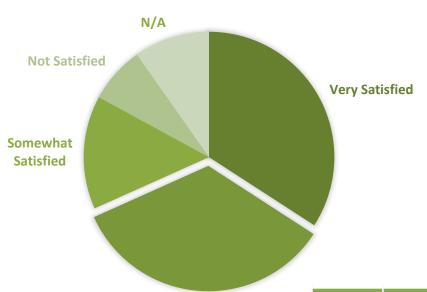

## Q20: Enforcement of ordinances for issues such as property and noise.

Average
Satisfaction Rate
SATISFIED
2.61/4.00

|                | Very<br>Satisfied | Satisfied   | Somewhat<br>Satisfied | Not At All<br>Satisfied | N/A | TOTAL |
|----------------|-------------------|-------------|-----------------------|-------------------------|-----|-------|
|                | (3.251+)          | (2.51-3.25) | (1.75-2.5)            | (1.0-1.75)              |     |       |
| Weight         | 4                 | 3           | 2                     | 1                       |     |       |
| Response %     | 4.88%             | 51.22%      | 43.90%                | 0.00%                   |     |       |
| Response #     | 2                 | 21          | 18                    | 0                       | 4   | 41    |
| Weighted Total | 8                 | 63          | 36                    | 0                       |     | 107   |
|                |                   |             |                       |                         |     | 2.61  |