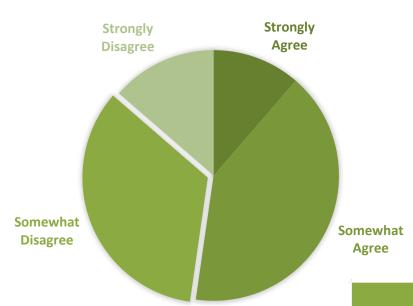

#### Q27: I am pleased with the overall direction that the Town is taking.

Average
Satisfaction Rate
SOMEWHAT
DISAGREE
2.50/4.00

|                | Strongly<br>Agree | Somewhat<br>Agree |             | Strongly<br>Disagree | TOTAL |
|----------------|-------------------|-------------------|-------------|----------------------|-------|
| Scale          | (3.251+)          | (2.51-3.25)       | (1.751-2.5) | (1.0-1.75)           |       |
| Weight         | 4                 | 3                 | 2           | 1                    |       |
| Response %     | 11.36%            | 40.91%            | 34.09%      | 13.64%               |       |
| Response #     | 5                 | 18                | 15          | 6                    | 44    |
| Weighted Total | 20                | 54                | 30          | 6                    | 110   |
|                |                   |                   |             |                      | 2.50  |