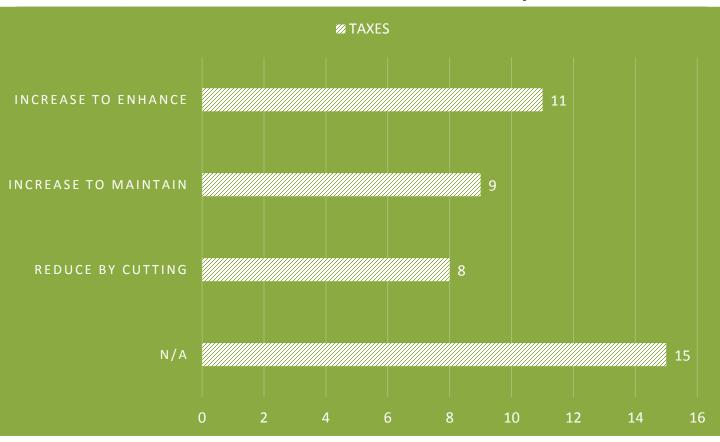

Q31: Thinking about the programs and services you receive from the Town of Bennington, would you say that overall you get good value or poor value for your tax dollars?

Q32: Municipal property taxes are the primary way to pay for services provided by the Town of Bennington. Due to the increased cost of maintaining current service levels and infrastructure, the Town must balance taxation and service delivery levels.