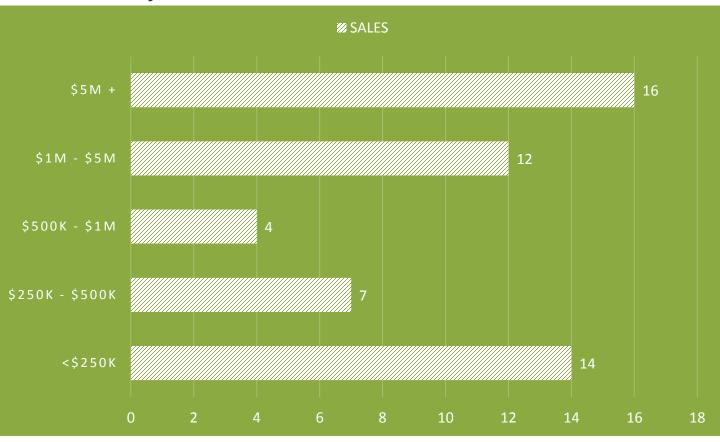

# Bennington Business/Employer Climate Survey

July 2015

## **Survey Demographics**

45 Completed Responses

34/yrs Average longevity of responding businesses

### **Purpose of Survey**

The Bennington Employer Climate Survey will be an annual evaluation tool used to:

- Obtain employers' opinions on what's working or not working in our town.
- Improve the municipality's ability to respond to the needs of businesses
- Identify ways to encourage business recruitment

#### Q2: What industry category best describes your organization?



#### Q3: How many employees do you have?



#### Q4: What are your annual sales or revenues?



#### Q5: When does your fiscal year end?



#### Q7: In general, I believe the Town of Bennington is doing a good job.



Average
Satisfaction Rate
SOMEWHAT
AGREE
2.59/4.00

Somewhat Agree

|                |          |             |             | omewhat Strongly<br>Disagree Disagree |      |
|----------------|----------|-------------|-------------|---------------------------------------|------|
| Scale          | (3.251+) | (2.51-3.25) | (1.751-2.5) | (1.0-1.75)                            |      |
| Weight         | 4        | 3           | 2           | 1                                     |      |
| Response %     | 13.64%   | 43.18%      | 31.82%      | 11.36%                                |      |
| Response #     | 6        | 19          | 14          | 5