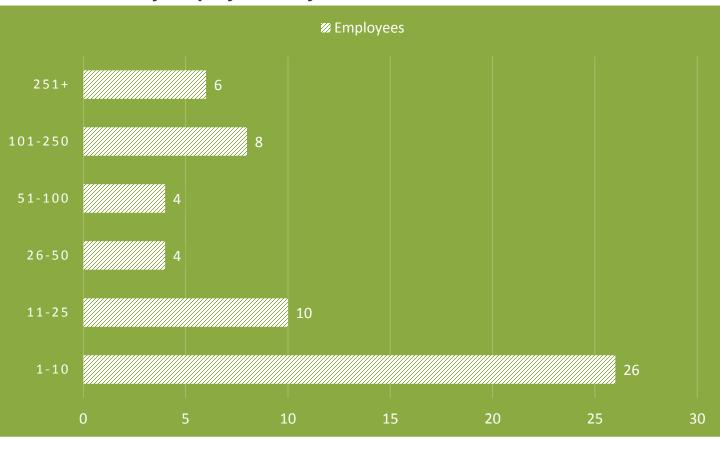

# Bennington Business/Employer Climate Survey

July 2015

## **Survey Demographics**

45 Completed Responses

34/yrs Average longevity of responding businesses

### **Purpose of Survey**

The Bennington Employer Climate Survey will be an annual evaluation tool used to:

- Obtain employers' opinions on what's working or not working in our town.
- Improve the municipality's ability to respond to the needs of businesses
- Identify ways to encourage business recruitment

#### Q2: What industry category best describes your organization?



#### Q3: How many employees do you have?



#### Q4: What are your annual sales or revenues?



#### Q5: When does your fiscal year end?



#### Q7: In general, I believe the Town of Bennington is doing a good job.



Average
Satisfaction Rate
SOMEWHAT
AGREE
2.59/4.00

Somewhat Agree

|                |          |             |             | omewhat Strongly<br>Disagree Disagree |      |
|----------------|----------|-------------|-------------|---------------------------------------|------|
| Scale          | (3.251+) | (2.51-3.25) | (1.751-2.5) | (1.0-1.75)                            |      |
| Weight         | 4        | 3           | 2           | 1                                     |      |
| Response %     | 13.64%   | 43.18%      | 31.82%      | 11.36%                                |      |
| Response #     | 6        | 1