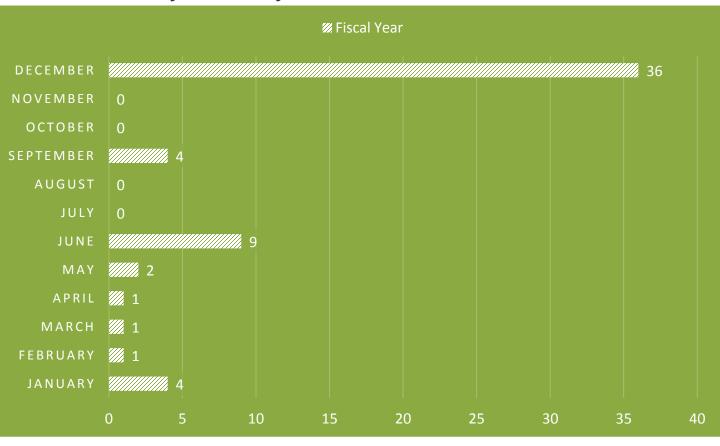

# Bennington Business/Employer Climate Survey

July 2015

## **Survey Demographics**

45 Completed Responses

34/yrs Average longevity of responding businesses

### **Purpose of Survey**

The Bennington Employer Climate Survey will be an annual evaluation tool used to:

- Obtain employers' opinions on what's working or not working in our town.
- Improve the municipality's ability to respond to the needs of businesses
- Identify ways to encourage business recruitment

#### Q2: What industry category best describes your organization?



#### Q3: How many employees do you have?



#### Q4: What are your annual sales or revenues?



#### Q5: When does your fiscal year end?



#### Q7: In general, I believe the Town of Bennington is doing a good job.



Average
Satisfaction Rate
SOMEWHAT
AGREE
2.59/4.00

Somewhat Agree

|                |          |             |             | omewhat Strongly<br>Disagree Disagree |      |
|----------------|----------|-------------|-------------|---------------------------------------|------|
| Scale          | (3.251+) | (2.51-3.25) | (1.751-2.5) | (1.0-1.75)                            |      |
| Weight         | 4        | 3           | 2           | 1                                     |      |
| Response %     | 13.64%   | 43.18%      | 31.82%      | 11.36%                                |      |
| Response #     | 6        | 19          | 14          | 5                                     | 44   |
| Weighted Total | 24