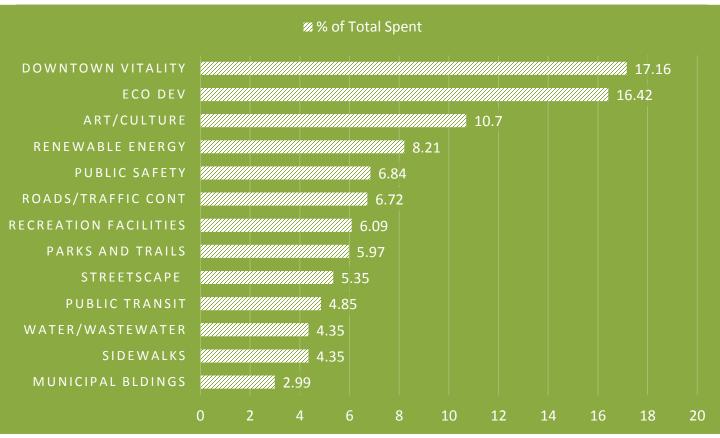

Q34: Imagine you had \$100 to spend on the following capital projects. How would you spend it? Please use \$5 increments equaling \$100.