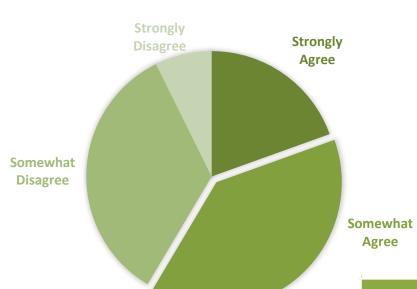

#### Q7: In general, I believe the Town of Bennington is doing a good job.

Average
Satisfaction Rate
SOMEWHAT
AGREE
2.59/4.00

Somewhat Agree

|                |          |             |             | omewhat Strongly<br>Disagree Disagree |      |
|----------------|----------|-------------|-------------|---------------------------------------|------|
| Scale          | (3.251+) | (2.51-3.25) | (1.751-2.5) | (1.0-1.75)                            |      |
| Weight         | 4        | 3           | 2           | 1                                     |      |
| Response %     | 13.64%   | 43.18%      | 31.82%      | 11.36%                                |      |
| Response #     | 6        | 19          | 14          | 5                                     | 44   |
| Weighted Total | 24       | 57          | 28          | 5                                     | 114  |
|                |          |             |             |                                       | 2.59 |