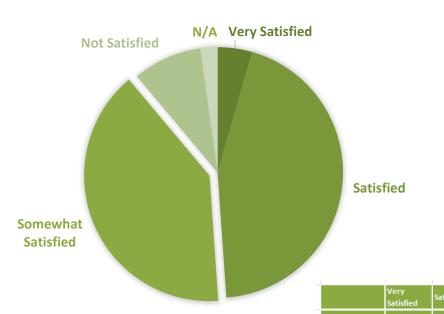

#### Q25: Town website.

Average
Satisfaction Rate
SATISFIED
2.56/4.00

|                | Very<br>Satisfied | Satisfied   | Somewhat<br>Satisfied | Not At All<br>Satisfied | N/A | TOTAL |
|----------------|-------------------|-------------|-----------------------|-------------------------|-----|-------|
| Scale          | (3.251+)          | (2.51-3.25) | (1.75-2.5)            | (1.0-1.75)              |     |       |
| Weight         | 4                 | 3           | 2                     | 1                       |     |       |
| Response %     | 8.82%             | 47.06%      | 35.29%                | 8.82%                   |     |       |
| Response #     | 3                 | 16          | 12                    | 3                       | 11  | 34    |
| Weighted Total | 12                | 48          | 24                    | 3                       |     | 87    |
|                |                   |             |                       |                         |     | 2.56  |