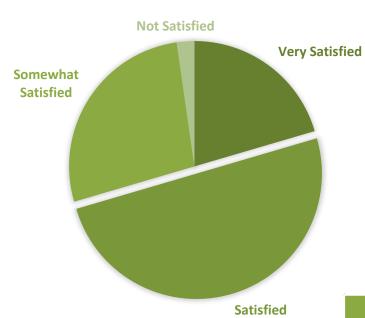

#### **Q23: Public safety services.**

Average
Satisfaction Rate
SATISFIED
2.89/4.00

|                | Very<br>Satisfied | Satisfied   | Somewhat<br>Satisfied | Not At All<br>Satisfied | N/A | TOTAL |
|----------------|-------------------|-------------|-----------------------|-------------------------|-----|-------|
| Scale          | (3.251+)          | (2.51-3.25) | (1.75-2.5)            | (1.0-1.75)              |     |       |
| Weight         | 4                 | 3           | 2                     | 1                       |     |       |
| Response %     | 20.45%            | 50.00%      | 27.27%                | 2.27%                   |     |       |
| Response #     | 9                 | 22          | 12                    | 1                       | 0   | 44    |
| Weighted Total | 36                | 66          | 24                    | 1                       |     | 127   |
|                |                   |             |                       |                         |     | 2.89  |