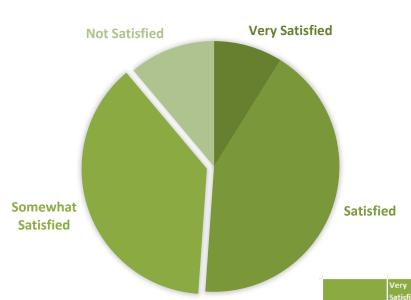

Q19: Please rate how satisfied you are with each of the following services: Lighting, condition, and maintenance of streets and sidewalks.

Average
Satisfaction Rate
SOMEWHAT
SATISFIED
2.49/4.00

|                | Very<br>Satisfied | Satisfied   | Somewhat<br>Satisfied | Not At All<br>Satisfied | N/A | TOTAL |
|----------------|-------------------|-------------|-----------------------|-------------------------|-----|-------|
| Scale          | (3.251+)          | (2.51-3.25) | (1.75-2.5)            | (1.0-1.75)              |     |       |
| Weight         | 4                 | 3           | 2                     | 1                       |     |       |
| Response %     | 8.89%             | 42.22%      | 37.78%                | 11.11%                  |     |       |
| Response #     | 4                 | 19          | 17                    | 5                       |     | 45    |
| Weighted Total | 16                | 57          | 34                    | 5                       |     | 112   |
|                |                   |             |                       |                         |     | 2.49  |