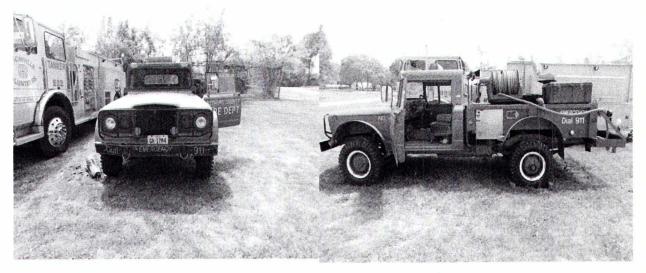

### **Courthouse and Property Committee:**

Surplus Property - Fire Dept. Vehicles-Recommendation that both 1967 Jeeps be sold as is, with no titles, and that the proceeds for the 1982 Sutphen will go to Unionville Volunteer Fire Department - Station 2 account, managed by BCFD.

## 1967 Kaiser Jeer motor OK NO title 260

1967 Kaiser Jeer motor OK NO title 220

1982 Sutphen bad motor with title 222