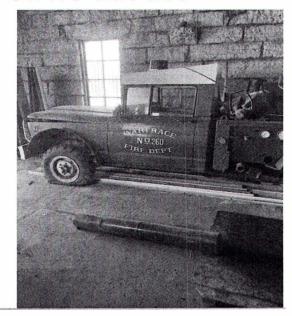

### **Courthouse and Property Committee:**

Surplus Property - Fire Dept. Vehicles-Recommendation that both 1967 Jeeps be sold as is, with no titles, and that the proceeds for the 1982 Sutphen will go to Unionville Volunteer Fire Department - Station 2 account, managed by BCFD.

## 1967 Kaiser Jeer motor OK NO title 260

1967 Kaiser Jeer motor OK NO title 220

1982 Sutphen bad motor with title 222