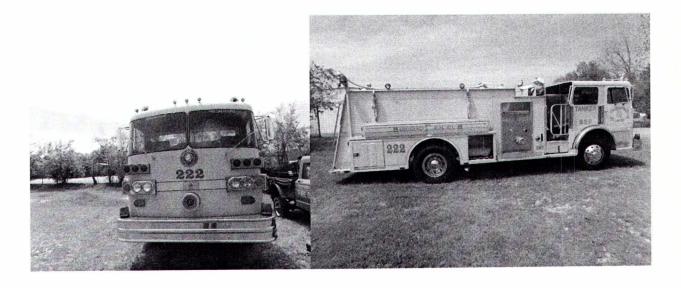

### **Courthouse and Property Committee:**

Surplus Property - Fire Dept. Vehicles-Recommendation that both 1967 Jeeps be sold as is, with no titles, and that the proceeds for the 1982 Sutphen will go to Unionville Volunteer Fire Department - Station 2 account, managed by BCFD.

## 1967 Kaiser Jeer motor OK NO title 260

1967 Kaiser Jeer motor OK NO title 220

1982 Sutphen bad motor with title 222