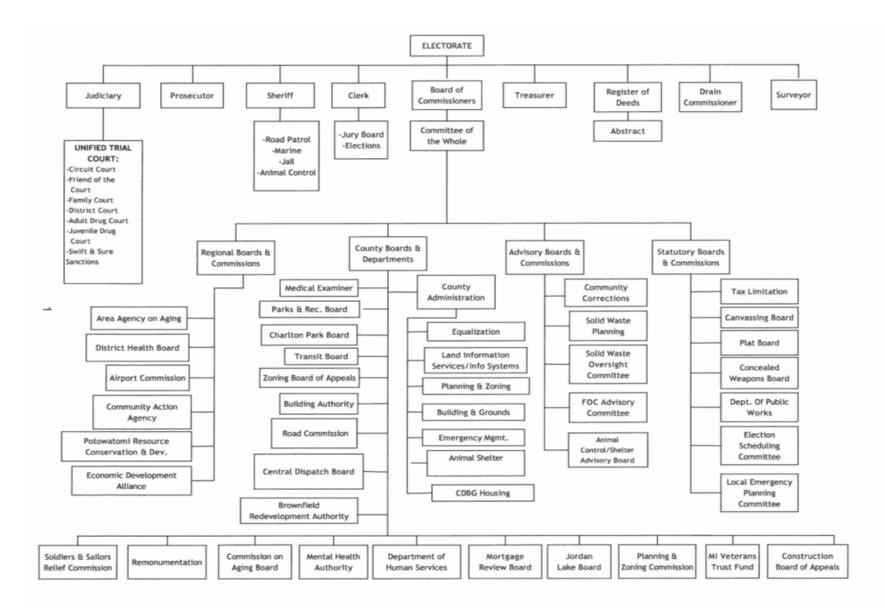

basis of a beneficial or causal relationship between the expenses incurred and the agreements to which they are allocated in accordance with applicable requirements. Further, the same costs that have been treated as indirect costs have not been claimed as direct costs. Similar types of costs have been accounted for consistently and the Federal Government will be notified of any accounting changes that would affect the costs identified.

I declare that the foregoing is true and correct.

| Barry             | County, Michigan     |
|-------------------|----------------------|
| Signature:        | Madu                 |
| Name of Official: | MICHAEL BROWN        |
| Title:            | COUNTY ADMINISTRATOR |
| Date:             | 9-22-21              |



# Section 3: Organizational Chart





## Section 4: Reading a Cost Allocation Plan

### Reading a Cost Allocation Plan

#### Overview

This federal Cost Allocation Plan is prepared under the 2 CFR Part 200 guidelines for Central Services Cost Allocation Plans. This plan is a document that distributes, or allocates, County indirect costs. Indirect costs are those costs incurred by County departments that benefit other County departments. Examples of County indirect costs are administration, accounting, and information technology

The primary purpose for preparing the Cost Allocation Plan is to identify the appropriate department indirect costs for FY2020.

The significant steps involved in preparing the Cost Allocation Plan include the following:

- Identify the County departments that provide support to other County depart