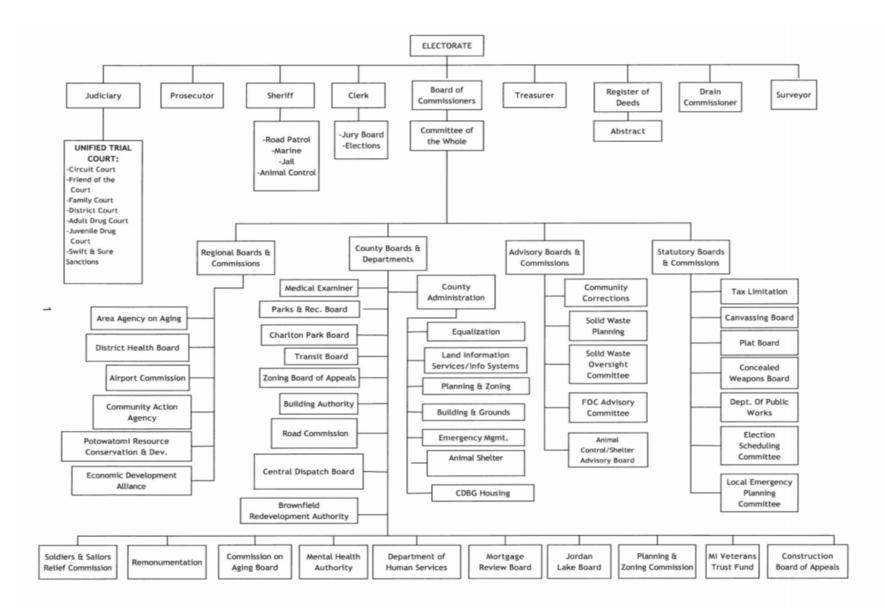

ocating costs as indicated.
- (2) All costs included in this plan are properly allocated to Federal awards on the basis of a beneficial or causal relationship between the expenses incurred and the agreements to which they are allocated in accordance with applicable requirements. Further, the same costs that have been treated as indirect costs have not been claimed as direct costs. Similar types of costs have been accounted for consistently and the Federal Government will be notified of any accounting changes that would affect the costs identified.
  I declare that the foregoing is true and correct.

#### **Barry County, Michigan**

| Signature:        |  |
|-------------------|--|
| Name of Official: |  |
| Title:            |  |
| Date:             |  |

### Section 3 Organization Chart



### Section 4 Reading a Cost Allocation Plan

### Reading a Cost Allocation Plan

#### Overview

The "Uniform Administrative Requirements, Cost Principles, and Audit Requirements for Federal Awards" contained in 2 CFR, Part 200 details the procedures for the preparation of the cost allocation plan. Indirect costs are those costs incurred by County departments that benefit other County departments. Examples of County indirect costs are administration, accounting and information technology.

The primary purpose for preparing the Cost Allocation Plan is to identify the appropriate division and department indirect costs for FY2018.

The significant steps involved in preparing the Cost Allocation Plan include the following:

- Identify the County departments that provide support to other Coun