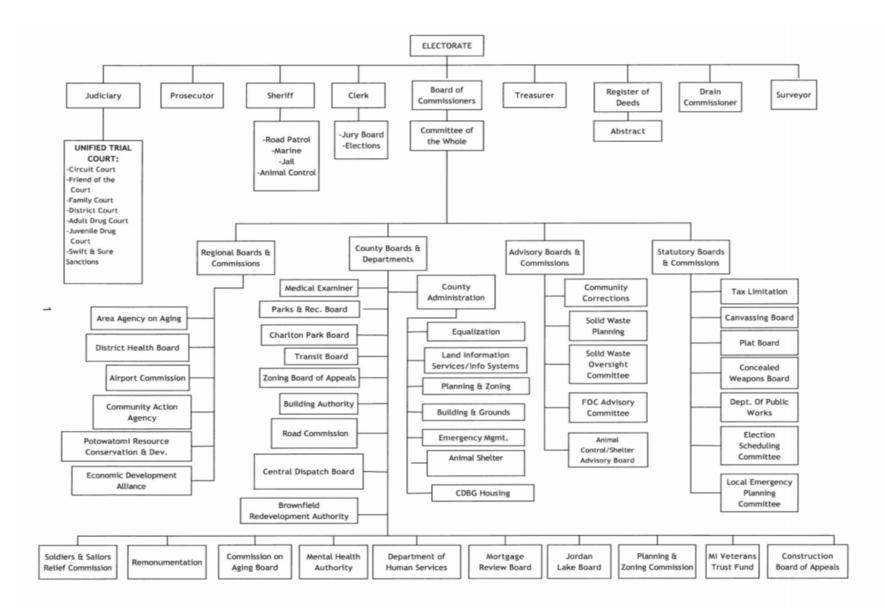

award(s) to which they apply. Unallowable costs have been adjusted for in allocating costs as indicated.
- (2) All costs included in this plan are properly allocated to Federal awards on the basis of a beneficial or causal relationship between the expenses incurred and the agreements to which they are allocated in accordance with applicable requirements. Further, the same costs that have been treated as indirect costs have not been claimed as direct costs. Similar types of costs have been accounted for consistently and the Federal Government will be notified of any accounting changes that would affect the costs identified.
  I declare that the foregoing is true and correct.

Signature:

Name of Official:

MICHAEL BROWN

Title:

COUNTY ADMINISTRATOR

Date:

# Section 3 Organization Chart



# Section 4 Reading a Cost Allocation Plan

### Reading a Cost Allocation Plan

#### Overview

The "Uniform Administrative Requirements, Cost Principles, and Audit Requirements for Federal Awards" contained in 2 CFR, Part 200 details the procedures for the preparation of the cost allocation plan. Indirect costs are those costs incurred by County departments that benefit other County departments. Examples of County indirect costs are administration, accounting and information technology.

The primary purpose for preparing the Cost Allocation Plan is to identify the appropriate division and department indirect costs for FY2017.

The significant steps involved in preparing the Cost Allocation Plan include the following:

- Identify the County departments that provide support to other County