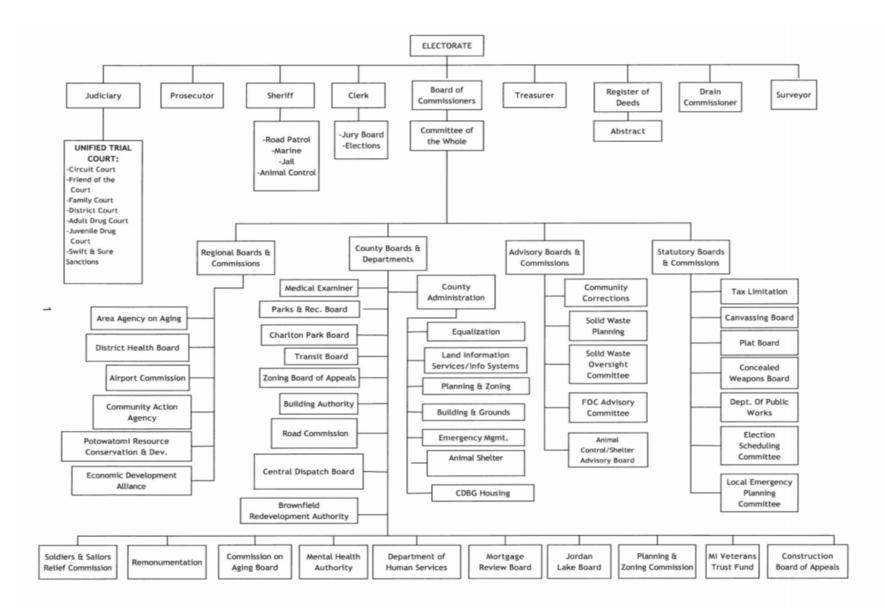

basis of a beneficial or causal relationship between the expenses incurred and the agreements to which they are allocated in accordance with applicable requirements. Further, the same costs that have been treated as indirect costs have not been claimed as direct costs. Similar types of costs have been accounted for consistently and the Federal Government will be notified of any accounting changes that would affect the costs identified.

I declare that the foregoing is true and correct.

| Barry C           | ounty, iviicnigan    |
|-------------------|----------------------|
| Signature:        | Many                 |
| Name of Official: | Michael Brown        |
| Title:            | County Administrator |
| Date:             | 10/27/20             |



# Section 3: Organizational Chart





## Section 4: Reading a Cost Allocation Plan

### Reading a Cost Allocation Plan

#### Overview

This federal Cost Allocation Plan is prepared under the 2 CFR Part 200 guidelines for Central Services Cost Allocation Plans. This plan is a document that distributes, or allocates, County indirect costs. Indirect costs are those costs incurred by County departments that benefit other County departments. Examples of County indirect costs are administration, accounting, and information technology

The primary purpose for preparing the Cost Allocation Plan is to identify the appropriate department indirect costs for FY2019.

The significant steps involved in preparing the Cost Allocation Plan include the following:

- Identify the County departments that provide support to other County depart