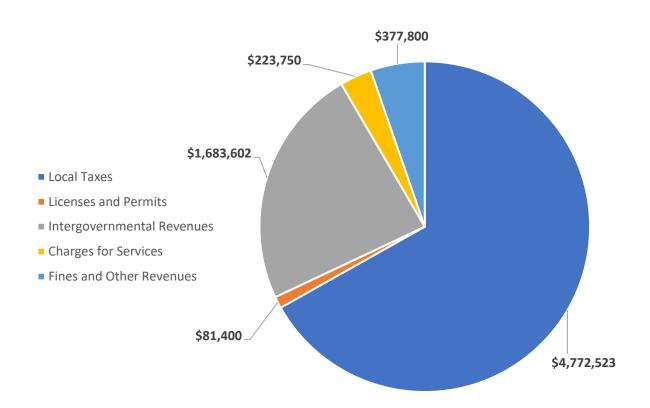

|
|                     |              |                     |
| State Street Aid    | \$ 336,360   | \$ 336,360          |
|                     |              |                     |
| Drug Fund           | \$ 31,000    | \$ 31,000           |
|                     |              |                     |





# THE PURPOSE OF BUDGETING

- Financial budgets should be carefully prepared based on considerations of future events that could affect the business' financial performance and condition.
- Budgets that are not accurate will mislead managers, investors, creditors, and others who use the budgets to make decisions.
- Without an accurate budget, the business may not be able to meet short- and longterm financial obligations.

FINANCIAL MANAGEMENT

## GENERAL FUND REVENUE ANALYSIS





### GENERAL FUND EXPENSE ANALYSIS



### **DEBT ANALYSIS**

\* As of June 30, 2020, *Audited* 

| Governmental Activities                                                | Curi       | ent Balance            | <b>2021</b> Ar       | nual Payment            | Maturity         |
|------------------------------------------------------------------------|------------|------------------------|----------------------|-------------------------|------------------|
| Variable Rate Local Government 2015 Pooled Financing Revenue 2008- 46% | \$         | 4,872,316<br>359,465   | \$<br>\$             | 301,572<br>14,522       | 2036<br>2037     |
|                                                                        |            |                        |                      |