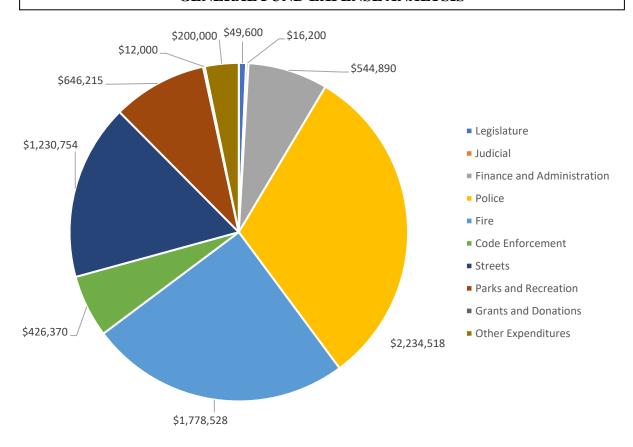

|                     |
| State Street Aid    | \$ 336,360   | \$ 336,360          |
|                     |              |                     |
| Drug Fund           | \$ 31,000    | \$ 31,000           |
|                     |              |                     |





# THE PURPOSE OF BUDGETING

- Financial budgets should be carefully prepared based on considerations of future events that could affect the business' financial performance and condition.
- Budgets that are not accurate will mislead managers, investors, creditors, and others who use the budgets to make decisions.
- Without an accurate budget, the business may not be able to meet short- and longterm financial obligations.

FINANCIAL MANAGEMENT

## GENERAL FUND REVENUE ANALYSIS





### GENERAL FUND EXPENSE ANALYSIS



### **DEBT ANALYSIS**

\* As of June 30, 2020, *Audited* 

| Governmental Activities                                                | Curi       | ent Balance            | <b>2021</b> Ar       | nual Payment            | Maturity         |
|------------------------------------------------------------------------|------------|------------------------|----------------------|-------------------------|------------------|
| Variable Rate Local Government 2015 Pooled Financing Revenue 2008- 46% | \$         | 4,872,316<br>359,465   | \$<br>\$             | 301,572<br>14,522       | 2036<br>2037     |
|                                                                        |            |                        |                      |                         |                  |
| Business-Type