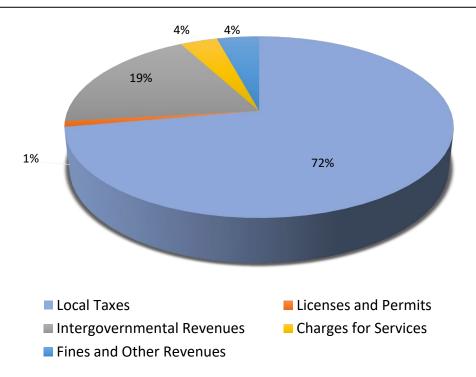

al services and maintenance of infrastructure that most of our citizens expect.

Sales tax is one of the ways that services and infrastructure are funded. As you can see from the charts below, your spending habits contribute to the overall general fund revenues *IF* you shop local or online. Recently, the state legislature reduced the total sales limits for online purchases. Essentially, the reduced sales limit increased the revenue to the town. There is also a local sales tax that provides a funding source for your Atoka Fire Department.

#### SALES TAX REVENUE

\* FY 22 only reflects receipts thru May 2022, one month left to collect



#### SALES TAX – FIRE PROTECTION REVENUE

\* FY 22 only reflects receipts thru May 2022, one month left to collect



#### GENERAL FUND REVENUE ANALYSIS



#### GENERAL FUND EXPENSE ANALYSIS



#### **DEBT ANALYSIS**

\* As of June 30, 2021, *Audited* 

| Governmental Activities                                      | Cur       | rent Balance            | 2023 Ar         | nnual Payment | Maturity         |
|--------------------------------------------------------------|-----------|-------------------------|-----------------|---------------|------------------|
| Variable Rate Local Government 2015                          | \$        | 4,539,502               | \$              | 298,962       | 2036             |
| Pooled Financing Revenue 2008- 46%                           | \$        | 341,118                 | \$              | 15424         | 2037             |
|                                                              |           |