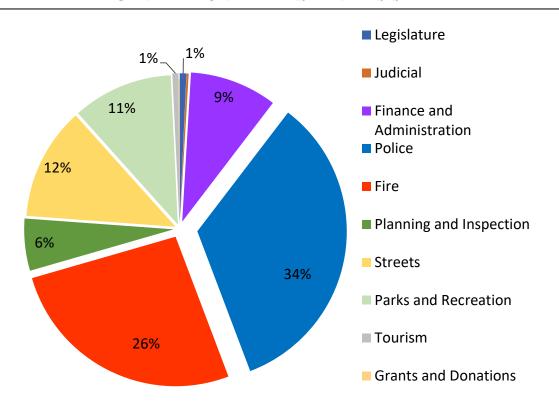

ructure that most of our citizens expect.

Sales tax is one of the ways that services and infrastructure are funded. As you can see from the charts below, your spending habits contribute to the overall general fund revenues *IF* you shop local or online. Recently, the state legislature reduced the total sales limits for online purchases. Essentially, the reduced sales limit increased the revenue to the town. There is also a local sales tax that provides a funding source for your Atoka Fire Department.

#### SALES TAX REVENUE

\* FY 22 only reflects receipts thru May 2022, one month left to collect



#### SALES TAX – FIRE PROTECTION REVENUE

\* FY 22 only reflects receipts thru May 2022, one month left to collect



#### GENERAL FUND REVENUE ANALYSIS



#### GENERAL FUND EXPENSE ANALYSIS



#### **DEBT ANALYSIS**

\* As of June 30, 2021, *Audited* 

| Governmental Activities                                      | Cur       | rent Balance            | 2023 Ar         | nnual Payment | Maturity         |
|--------------------------------------------------------------|-----------|-------------------------|-----------------|---------------|------------------|
| Variable Rate Local Government 2015                          | \$        | 4,539,502               | \$              | 298,962       | 2036             |
| Pooled Financing Revenue 2008- 46%                           | \$        | 341,118                 | \$              | 15424         | 2037             |
|                                                              |           |                         |