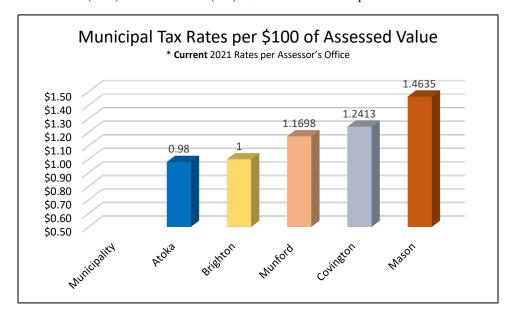

#### PROPERTY ASSESSMENT

\* Source – Tipton County Property Assessor

#### PROPERTY ASSESSMENT – continued

• Source – Tipton County Property Assessor

https://www.tiptonco.com/government/property assessor/frequently asked questions/index.php

The example below is for a typical residential property with an *Appraised Value* of \$205,339\*: \*\$205,339 is the average appraised value in Atoka per Assessor's Office

\$ 205,339 and the current Atoka Tax Rate: \$ .98 per \$100 of assessed value or .0098