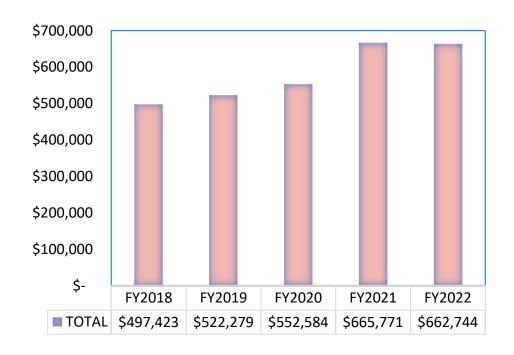

Sales tax is one of the ways that services and infrastructure are funded. As you can see from the charts below, your spending habits contribute to the overall general fund revenues *IF* you shop local or online. Recently, the state legislature reduced the total sales limits for online purchases. Essentially, the reduced sales limit increased the revenue to the town. There is also a local sales tax that provides a funding source for your Atoka Fire Department.

#### SALES TAX – FIRE PROTECTION REVENUE

\* FY 22 only reflects receipts thru May 2022, one month left to collect