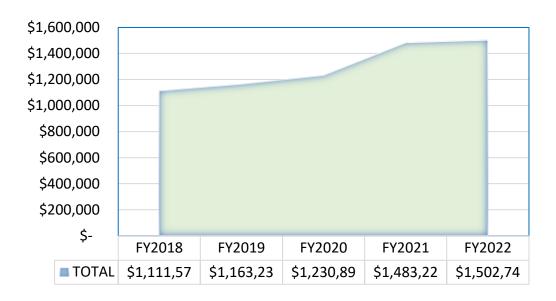

Sales tax is one of the ways that services and infrastructure are funded. As you can see from the charts below, your spending habits contribute to the overall general fund revenues *IF* you shop local or online. Recently, the state legislature reduced the total sales limits for online purchases. Essentially, the reduced sales limit increased the revenue to the town. There is also a local sales tax that provides a funding source for your Atoka Fire Department.

#### SALES TAX REVENUE

\* FY 22 only reflects receipts thru May 2022, one month left to collect