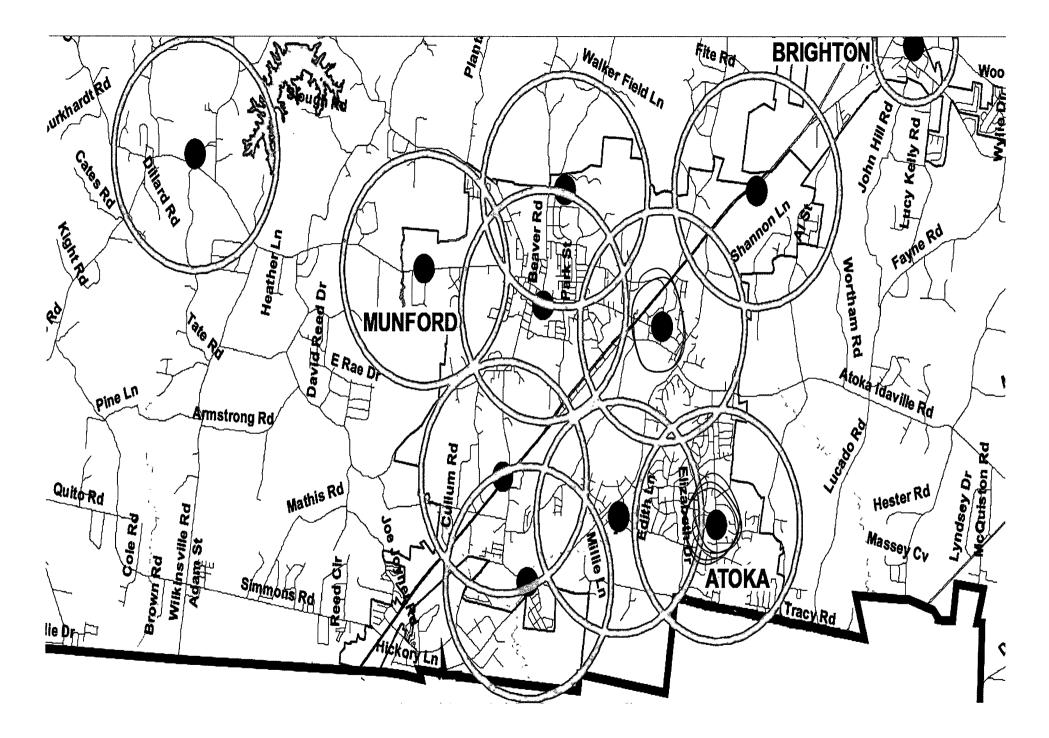

#### MEMORANDUM

- To: Honorable Mayor Daryl Walker & Board of Aldermen
- From: Marc Woerner, Town Administrator
- Re: Agenda items for September 14, 2021
- 1. Exhibit A Board Meeting Minutes The minutes from the Board's regular monthly meeting in August are included for review and approval.
- **2.** Exhibit B Financial Reports The monthly report detailing fiscal year financial performance through the month of August is included in the packet for your review.
- 3. Exhibit C Special Presentation Constitution Week Proclamation Mayor Walker will present a proclamation designating the week of September 17-23, 2021, as Constitution Week in Atoka. The proclamation honors the 234<sup>th</sup> anniversary of the drafting of the United States Constitution and will be presented to members of the Daughters of the American Revolution that will be in attendance Tuesday evening.
- 4. Exhibit D Presentation –Precision Communications Early Warning Sirens David Butts from Precision Communication will be in attendance to give a brief presentation to the Board regarding early warning sirens and their capabilities. The system can be utilized for other public safety issue concerns beside tornados warnings. As you may recall, during a storm several weeks ago, two of our tornado early warning sirens were struck by lightning and are currently inoperable. We have received an insurance payment for the damages and those funds can be utilized for the purchase of new early warning sirens. There were also funds budgeted in the FY 2022 budget for upgrade/replacement of a couple early warning sirens. Between the insurance payment for the sirens that were damaged by lightning and the FY 2022 budget amount, we may be able to make a significant upgrade to our early warning system.
- 5. Exhibit E Event Approval Town Fall / Winter Events Staff is seeking approval on a series of fall and winter events planned throughout the community. The events include Autumn in Atoka at Nancy Lane Park, Doggie Day at the Splash Pad, Safe Night Out at Nancy Lane Park, Veterans Day at Adkison Park, Tree Lighting at Adkison Park and Santa's Ride through Atoka. Staff recommends approval of all events.