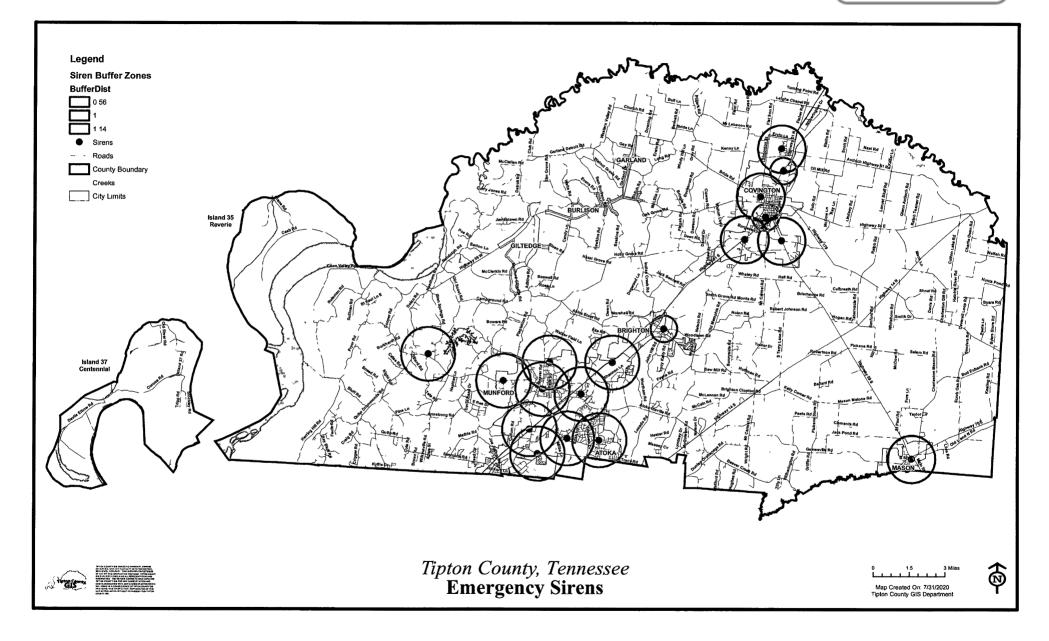

#### MEMORANDUM

- To: Honorable Mayor Daryl Walker & Board of Aldermen
- From: Marc Woerner, Town Administrator
- Re: Agenda items for September 14, 2021
- 1. Exhibit A Board Meeting Minutes The minutes from the Board's regular monthly meeting in August are included for review and approval.
- **2.** Exhibit B Financial Reports The monthly report detailing fiscal year financial performance through the month of August is included in the packet for your review.
- 3. Exhibit C Special Presentation Constitution Week Proclamation Mayor Walker will present a proclamation designating the week of September 17-23, 2021, as Constitution Week in Atoka. The proclamation honors the 234<sup>th</sup> anniversary of the drafting of the United States Constitution and will be presented to members of the Daughters of the American Revolution that will be in attendance Tuesday evening.
- 4. Exhibit D Presentation –Precision Communications Early Warning Sirens David Butts from Precision Communication will be in attendance to give a brief presentation to the Board regarding early warning sirens and their capabilities. The system can be utilized for other public safety issue concerns beside tornados warnings. As you may recall, during a storm several weeks ago, two of our tornado early warning sirens were struck by lightning and are currently inoperable. We have received an insurance payment for the damages and those funds can be utilized for the purchase of new early warning sirens. There were also funds budgeted in the FY 2022 budget for upgrade/replacement of a couple early warning sirens. Between the insurance payment for the sirens that were damaged by lightning and the FY 2022 budget amount, we may be able to make a significant upgrade to our early warning system.
- 5. Exhibit E Event Approval Town Fall / Winter Events Staff is seeking approval on a series of fall and winter events planned throughout the community. The events include Autumn in Atoka at Nancy Lane Park, Doggie Day at the Splash Pad, Safe Night Out at Nancy Lane Park, Veterans Day at Adkison Park, Tree Lighting at Adkison Park and Santa's Ride through Atoka. Staff recommends approval of all events.