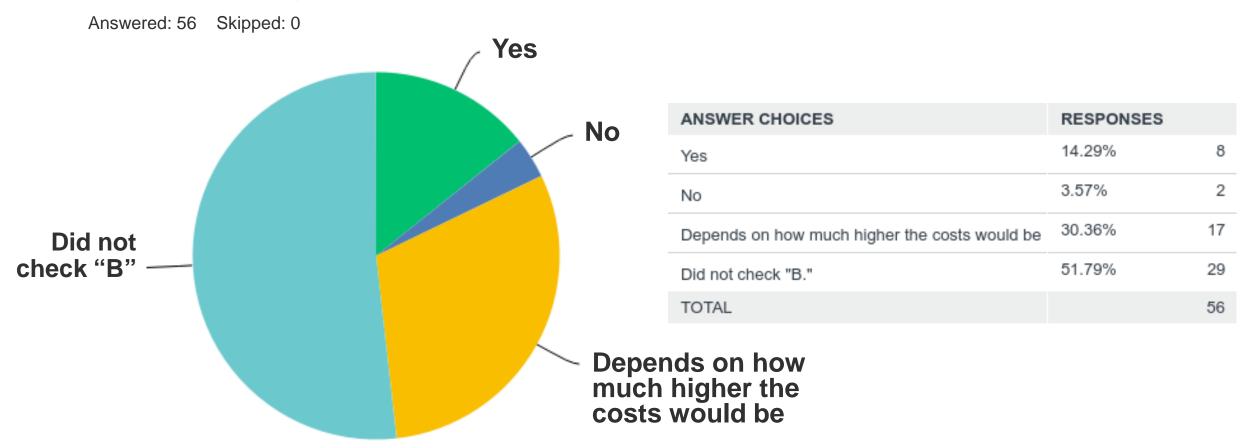

#### 17. Public Informational Meeting (Appendix M):

A flyer was develop and issued to all the Township Trustees for posting to inform the public of the meeting. Also this public informational meeting was advertised three consecutive weeks prior to the meeting in the Antrim Review. Fifty-eight (58) people acknowledged attendance on the sign-in sheet. A power point presentation of the major conclusions of the master plan was presented by the Byce Team. The public asked questions and made comments during the presentation, as well as during the open forum conducted at the end of the presentation. The questions, comments and discussions are summarized by the Public Informational Meeting Memorandum included at the end of Appendix M. It was the general consensus of those in attendance to move the Sheriff's Office/Jail and possibly the County Administration and Courthouse to the remote site adjacent to the Animal Control Center.

#### 18. Post Public Informational Meeting (Appendix N):

After receipt of comments at the Public Informational Meeting, the Commissioners requested the Byce Team to develop Master Plans Option G - Sheriff's Office/Jail, County Administration and Courthouse at Remote Site and Option H - Sheriff's Office/Jail at Remote Site. County Administration and Courthouse to Remain at Current Site. Post authorization, the Village of Bellaire submitted option W-W (Master Plan Option I) for consideration and the Commissioners directed the Byce Team to develop this option as well including the related project description, statement of probable cost and implementation plan: