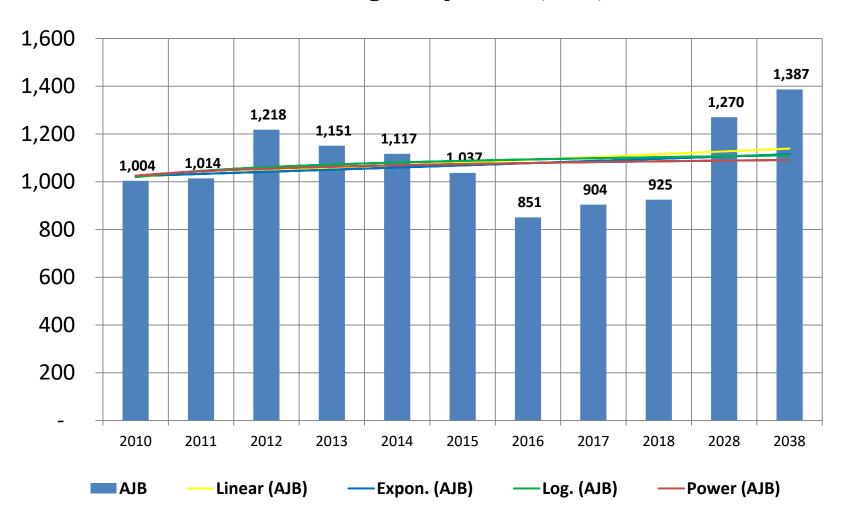

|                   | Antrim County Jail Projection Modeling Adult Bookings, ALOS & ADP Projections: Detention Housing and Staff |                |      |      |      |      |                 |                |      |      |      |      |
|-------------------|------------------------------------------------------------------------------------------------------------|----------------|------|------|------|------|-----------------|----------------|------|------|------|------|
| Projection Models |                                                                                                            | 2028 2038      |      |      |      |      |                 |                |      |      |      |      |
|                   | Annual Bookings                                                                                            | Daily Bookings | ALOS | ADP  | CF   | Beds | Annual Bookings | Daily Bookings | ALOS | ADP  | CF   | Beds |
|                   |                                                                                                            |                |      |      |      |      |                 |                |      |      |      |      |
| Model 1:          | 973                                                                                                        | 2.67           | 10   | 46   | 15%  | 53   | 907             | 3.00           | 11   | 48   | 15%  | 55   |
| Model 2:          | 1,270                                                                                                      | 3.48           | 11   | 50   | 15%  | 58   | 1387            | 3.80           | 12   | 54   | 15%  | 62   |
| Average           | 1121.5                                                                                                     | 3.08           | 10.5 | 48   | 15%  | 55.2 | 1147            | 3.4            | 11.5 | 51   | 15%  | 58.7 |
| Notes:            | (1).                                                                                                       | (2).           | (1). | (3). | (4). | (5). | (1).            | (2).           | (1). | (3). | (4). | (5). |

2028 Planning Model

2038 Planning Model

Notes:

- (1). Projected Annual Bookings
- (2). Daily Booking = Annual Projected Bookings/365.
- (3). ADP = Daily Booking Projections.
- (4). Classification Factor (CF) = 5%.
- (5). Beds = ADP X CF