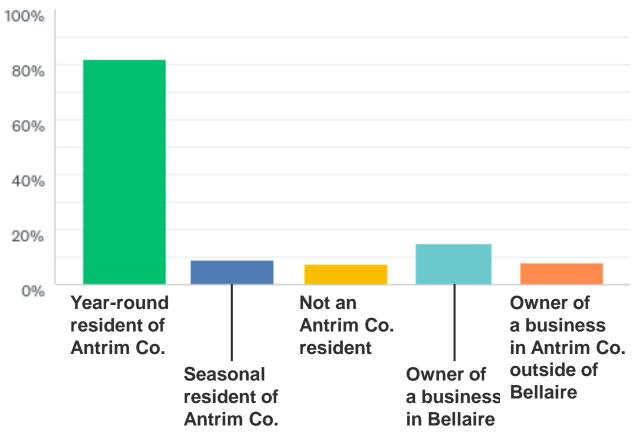

#### 17. Public Informational Meeting (Appendix M):

A flyer was develop and issued to all the Township Trustees for posting to inform the public of the meeting. Also this public informational meeting was advertised three consecutive weeks prior to the meeting in the Antrim Review. Fifty-eight (58) people acknowledged attendance on the sign-in sheet. A power point presentation of the major conclusions of the master plan was presented by the Byce Team. The public asked questions and made comments during the presentation, as well as during the open forum conducted at the end of the presentation. The questions, comments and discussions are summarized by the Public Informational Meeting Memorandum included at the end of Appendix M. It was the general consensus of those in attendance to move the Sheriff's Office/Jail and possibly the County Administration and Courthouse to the remote site adjacent to the Animal Control Center.