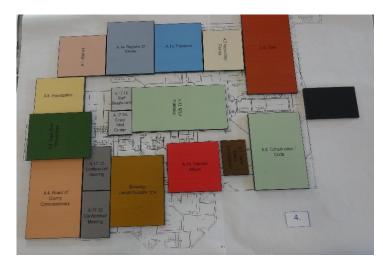

The Antrim County Facilities Master Plan Charrette was conducted over two and one half days and six sessions:

| Day/Session                                                                   | Attendees | Building<br>Options | Site<br>Options |
|-------------------------------------------------------------------------------|-----------|---------------------|-----------------|
| Day 1 – May 14 <sup>th</sup> , 2018                                           |           |                     |                 |
| Morning Session: Present and Review Draft of Major<br>Conclusions             | 20        |                     |                 |
| Afternoon Session 1: Administration, ACT and Commission on<br>Aging Charrette | 16        | 12                  | 17              |
| Afternoon Session 2: Courthouse and Circuit Court Probation<br>Charrette      | 9         | 3                   | 7               |
| Day 2 – May 15 <sup>th</sup> , 2018                                           |           |                     |                 |
| Morning Session: Sheriff's Office and Jail Charrette                          | 8         | 9                   | 6               |
| Afternoon Session: Site / Campus Master Plan Charrette                        | 14        | 5                   | 22              |
| Day 3 – May 16 <sup>th</sup> , 2018                                           |           |                     |                 |
| Morning Session: Wrap-Up                                                      | 21        |                     |                 |
| Total                                                                         |           | 29                  | 52              |

During the Wrap-Up session the morning of day 3, the building and site options were discussed and the general consensus of the attendees was to explore five potential options in greater detail: