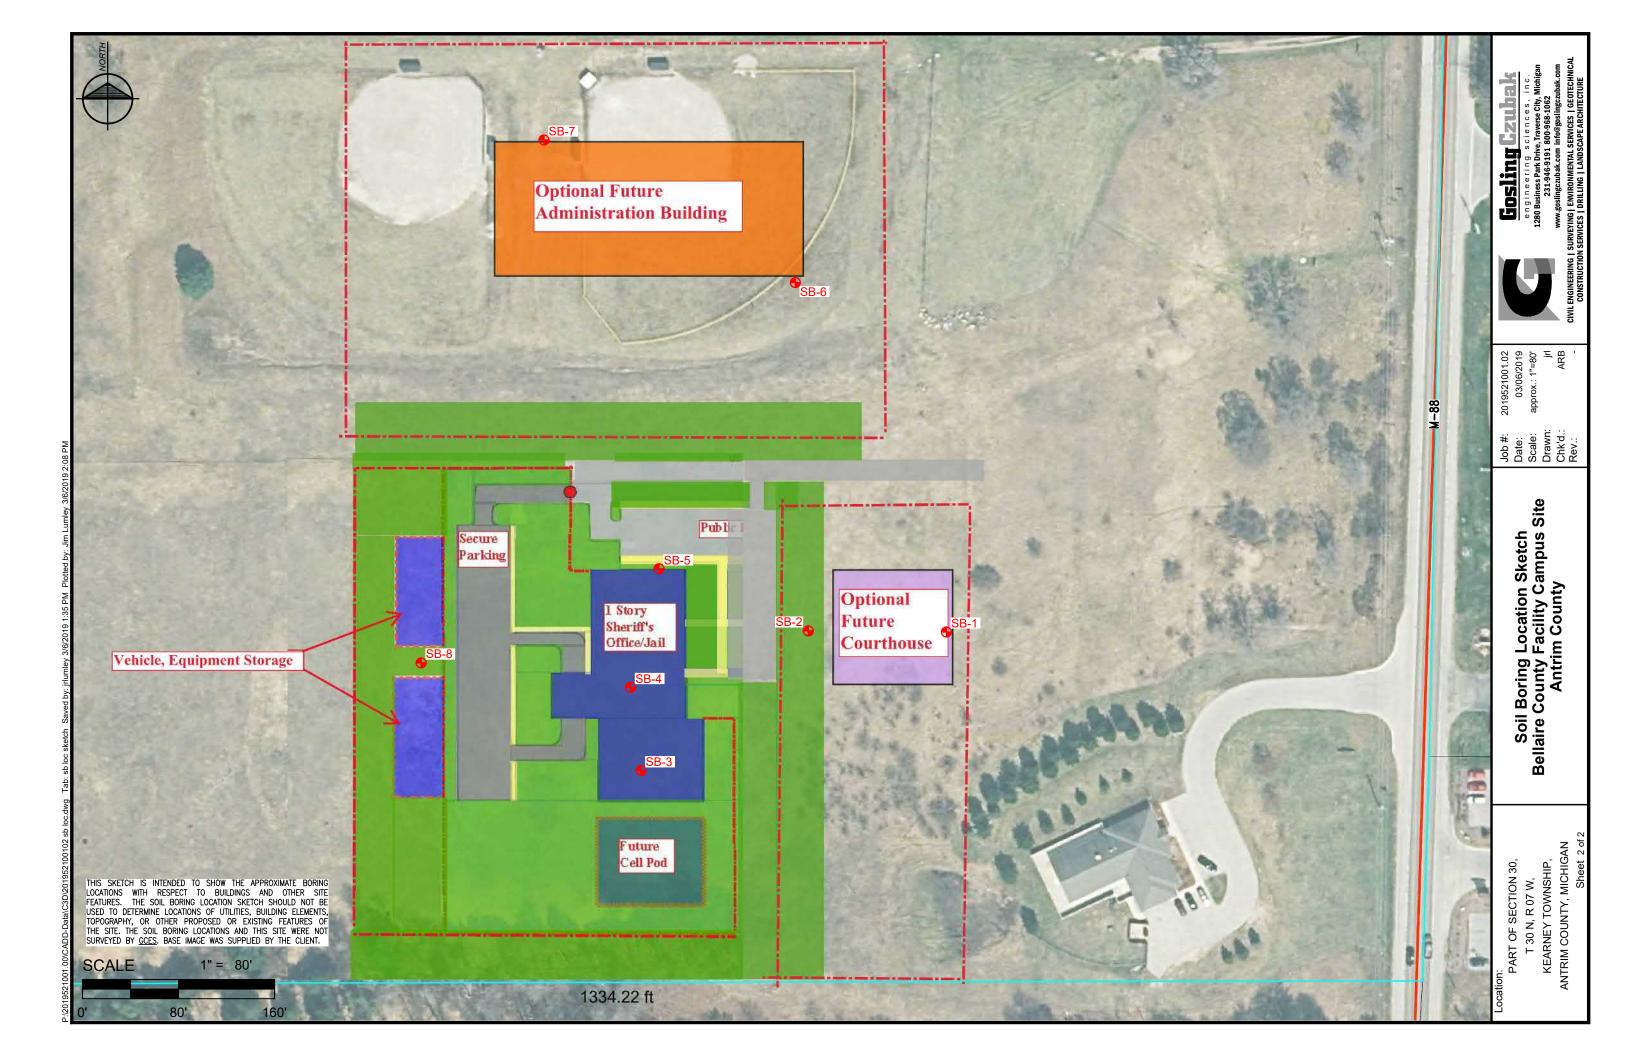

Project Manager

arbiteman@goslingczubak.com

www.goslingczubak.com



# Attachment 1

Site Location Map



# **Site Location Map** . Blair Lake 191.6 . 192.0 UE -199A North Arms CAGOONS PUBLIC W 180.2 PUBLIC PUBLIC 1" = 2000' 1-06 2000' 4000' Job #: 2019521001.02 Gosling **Bellaire County Facility Campus Site** Date: 03/06/2019 engineering sciences, inc. 1280 Business Park Drive, Traverse City, Michigan 231-946-9191 800-968-1062 Scale: **Antrim County** 1" = 2000' Drawn: PART OF SECTION 30, T 30 N, R 07 W,

KEARNEY TOWNSHIP, ANTRIM COUNTY, MICHIGAN Chk'd.: ARB

Rev.:



www.goslingczubak.com info@goslingczubak.com

CIVIL ENGINEERING | SURVEYING | ENVIRONMENTAL SERVICES | GEOTECHNICAL CONSTRUCTION SERVICES | DRILLING | LANDSCAPE ARCHITECTURE

# Attachment 2

Soil Boring Location Sketch





# Attachment 3

**Boring Logs** 





#### SOIL CLASSIFICATION INFORMATION

#### SOIL DESCRIPTIONS

Example: Silty fine SAND (SM) - trace clay - occasional clay seams - dense - brown/gray below 40 feet - wet

(1 - 2 - 3 - 4 - 5 - 6 - 7 - 8 - 9 - 10)

1a FOR COARSE GRAINED PRIMARY MATERIAL: Secondary Material of 15 to 50%, if applicable. (eg. Silty, Clayey)

1b FOR FINE GRAINED PRIMARY MATERIAL: Secondary Material of 30 to 50%, if applicable (eg. Gravelly, Sandy)

2 PRIMARY MATERIAL (in CAPs)- SILT, SAND, GRAVEL, or CLAY

Note: fine, medium and/or coarse grained SAND fine and/or coarse grained GRAVEL

3 (USCS) Unified Soil Classification System (USCS) symbol(s) is presented at the end of the soil description (in parentheses) based on ASTM

gradation and plasticity testing. See attached US