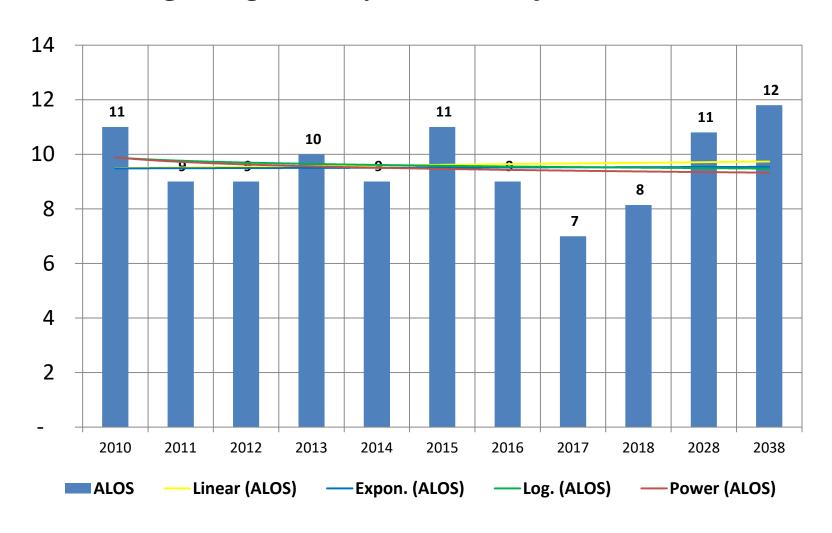

|                   | Antrim County Jail Projection Modeling Adult Bookings, ALOS & ADP Projections: Detention Housing and Staff |                |      |      |      |      |                 |                |      |      |      |      |
|-------------------|------------------------------------------------------------------------------------------------------------|----------------|------|------|------|------|-----------------|----------------|------|------|------|------|
| Projection Models |                                                                                                            | 2028 2038      |      |      |      |      |                 |                |      |      |      |      |
|                   | Annual Bookings                                                                                            | Daily Bookings | ALOS | ADP  | CF   | Beds | Annual Bookings | Daily Bookings | ALOS | ADP  | CF   | Beds |
|                   |                                                                                                            |                |      |      |      |      |                 |                |      |      |      |      |
| Model 1:          | 973                                                                                                        | 2.67           | 10   | 46   | 15%  | 53   | 907             | 3.00           | 11   | 48   | 15%  | 55   |
| Model 2:          | 1,270                                                                                                      | 3.48           | 11   | 50   | 15%  | 58   | 1387            | 3.80           | 12   | 54   | 15%  | 62   |
| Average           | 1121.5                                                                                                     | 3.08           | 10.5 | 48   | 15%  | 55.2 | 1147            | 3.4            | 11.5 | 51   | 15%  | 58.7 |
| Notes:            | (1).                                                                                                       | (2).           | (1). | (3). | (4). | (5). | (1).            | (2).           | (1). | (3). | (4). | (5). |

2028 Planning Model

2038 Planning Model

Notes:

- (1). Projected Annual Bookings
- (2). Daily Booking = Annual Projected Bookings/365.
- (3). ADP = Daily Booking Projections.
- (4). Classification Factor (CF) = 5%.
- (5). Beds = ADP X CF

Analysis of the jail historical data and projections concluded that the County should consider increasing the current jail capacity of 56 beds to 60 to 72 beds in the future with a minimum of eight classification cell blocks ranging from minimum to maximum security.