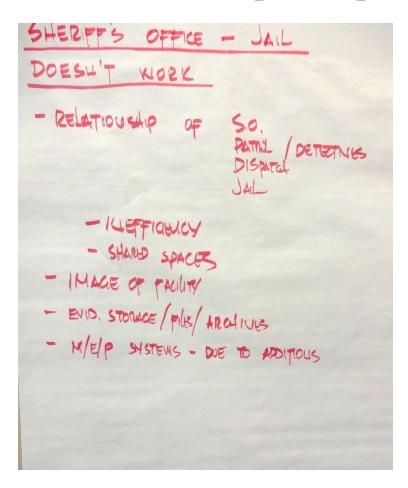

#### 8. Jail Evaluation:

Each space in the jail was also evaluated based upon the Michigan Jail Standards and the major conclusions can be summarized as follows:

#### Control Centers

- Building configuration requires 2 minimum - staff intensive Limited Visibility of jail

#### 9. Facility Systems Evaluation (Appendix E):

Evaluation of the structural, architectural, mechanical/plumbing/fire protection and electrical systems for each facility included in Groups 1-3 were evaluated and corrective work established, as well as the related costs: