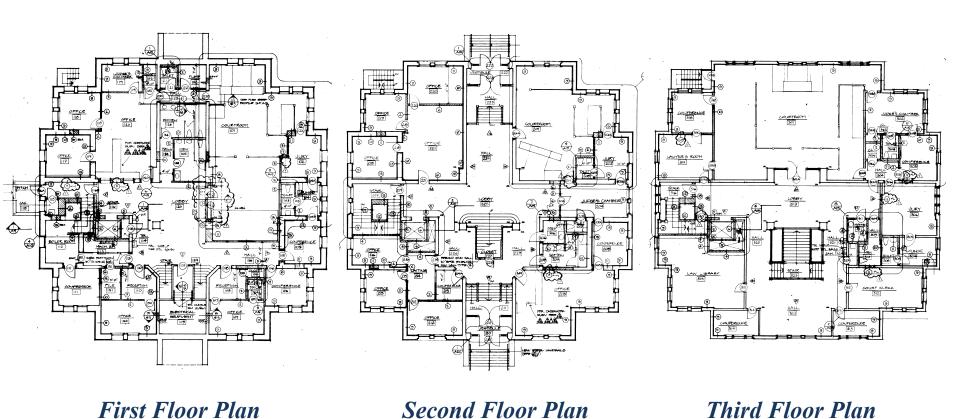

#### 12. Architectural Space Program (Appendix H):

The architectural space program defines the anticipated space that may be needed in ten (2028) and twenty (2038) years:

| Component                    | Existing | g Adjusted | 2     | 2028    | 2038  |         |  |
|------------------------------|----------|------------|-------|---------|-------|---------|--|
|                              | Staff    | DGSF       | Staff | DGSF    | Staff | DGSF    |  |
| A. Administration Bldg.      | 64.5     | 34,567     | 75.0  | 38,509  | 75.5  | 39,412  |  |
| B. Courthouse                | 28.0     | 24,840     | 28.5  | 25,833  | 28.5  | 25,928  |  |
| C. Sheriff's Office and Jail | 70.5     | 30,521     | 73.0  | 36,637  | 74    | 37,580  |  |
| D. Remote Buildings          | 35.5     | 37,543     | 37.5  | 35,558  | 37.5  | 36,319  |  |
| Total                        | 198.5    | 127,471    | 214   | 136,558 | 215.5 | 139,239 |  |
| Commission on Aging –        | N/A      | N/A        | 2.5   | 2,439   | 2.5   | 2,439   |  |
| Adult Daycare                |          |            |       |         |       |         |  |
| Antrim County                | N/A      | N/A        | 5.5   | 1,524   | 5.5   | 1,680   |  |
| Conservation District        |          |            |       |         |       |         |  |
| Total                        | N/A      | N/A        | 8     | 3,963   | 8     | 4,119   |  |