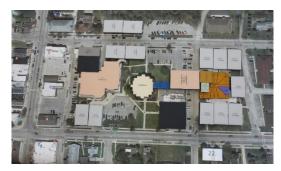

#### **Charrette - Master Plan Option B**

#### Description

- Renovate Administration Building for Sheriff's Office and Jail.
  - Includes Prosecutor, Circuit Court Probation and Probation/Parole.
- Construct new Administration Building.
  - Includes Tenant Space and Antrim County Conservation District.
- Construct Additional Campus Parking and Site Improvements
- Courthouse Minor Renovation/Reallocation of Space.
- Construction of ACT Enclosed Vehicular Storage
- Construction of Commission on Aging Adult Day Care.
- Implementation of Facility Corrective Work.