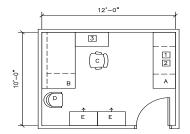

#### **Charrette - Master Plan Option A**

#### Description

- Construct new 2 story Confinement Housing, Sheriff's Office and Jail. Addition and renovate the existing Jail
  - Includes Prosecutor and Circuit Court Probation and Probation/Parole.
- Renovation of the Administration Building.
  - Addition or Construct Remote Tenant Building at Bank/Annex Location.
- Construct Additional Campus Parking and Site Improvements.
- Courthouse Minor Renovation/Reallocation of Space. Construct Connector to Jail
- Construction of ACT Enclosed Vehicular Storage.
- Construction of Commission on Aging Adult Day Care.
- Implementation of Facility Corrective Work.

**Building/Site Option 3** 

Building/Site Option 4