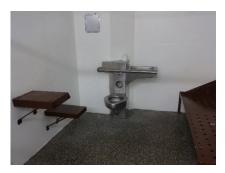

#### • Detoxification/Holding Cells

- Limited isolation flexibility, no padded cells, poor condition and visible from – Staff Intensive.

#### Medical Examination and Treatment Rooms

- Adequate, but difficult to supervise, includes Medical Providers office and storage