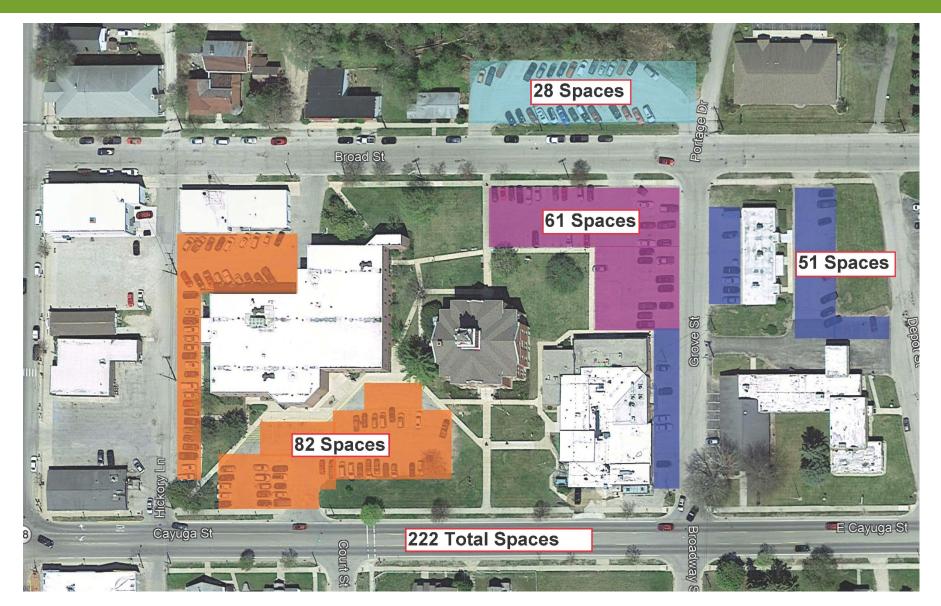

#### 14. Parking Projections (Appendix J):

Parking projections are based upon the 2038 staff program and include parking spaces for staff, visitors and special events such as Commissioner's meetings and training. A non-concurrent use factor (NCUF) is applied assuming that not all spaces will be required at any one time. This factor adjusts the total number of spaces at each facility in Group 1 to that recommended:

| Component                    | Subtotal | NCUF | 2038  | Exiting |
|------------------------------|----------|------|-------|---------|
| A. Administration Bldg.      | 180      | 51%  | 158.8 | 110     |
| B. Courthouse                | 154.5    | 53%  | 71.2  | 61      |
| C. Sheriff's Office and Jail | 116      | 52%  | 82.0  | 51      |
| Total                        | 450      | 52%  | 312.0 | 222     |

The 2038 projected parking needs exceed that currently available on campus and suggests that the County should consider adding approximately 90 spaces to the campus and/or explore other provisions to address the parking needs in close proximity.