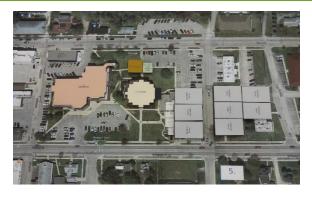

ruption of Patrol and Investigations Operations.
- Potentially Higher
   Construction Cost than
   Renovation.
- Potentially Challenging Grove Street Closing Process.
- Potential Required
  Improvements to Depot
  Street.

## **Charrette – Master Plan Option E**

- Construct New Sheriff's Office and Jail at a Remote Site.
- Renovation and Addition of Administration Building.
  - Includes Tenant Space and Antrim County Conservation District
- Construct Additional Campus Parking and Site Improvements.
- Courthouse Minor Renovation/Reallocation of Space.
  - Addition of Sallyport/Holding, Prosecutor Circuit Court Probation and Probation/Parole.
- Construction of ACT Enclosed Vehicular Storage
- Construction of Commission on Aging Adult Day Care.
- Implementation of Facility Corrective Work.



Building/Site Option 23 (5)



Building/Site Option 23 (5)

## **Charrette – Master Plan Option E**

#### Advantages

- Logical Sequence of Construction.
- Users Maintain Operation During Construction.
- Maintains Groove and Depot Streets.
- Maximum Opportunity for Green Space Expansion/Development.
- Maximum Opportunity for Future Development of Existing Campus.
- Maximum Design Flexibility of Sheriff's Office/Jail.
- Maximum Expansion Opportunity of Sheriff's Office/Jail.
- Additional Parking for Village Events.

- No Opportunity to Connect Jail to Courthouse for Secure Prisoner Movement to Courts.
  - Could Require
     Sallyport/holding addition to
     Courthouse.
  - Could Require Additional Transport Staff.
- Potentially Higher Construction Cost than Renovation.
- May Increase Res