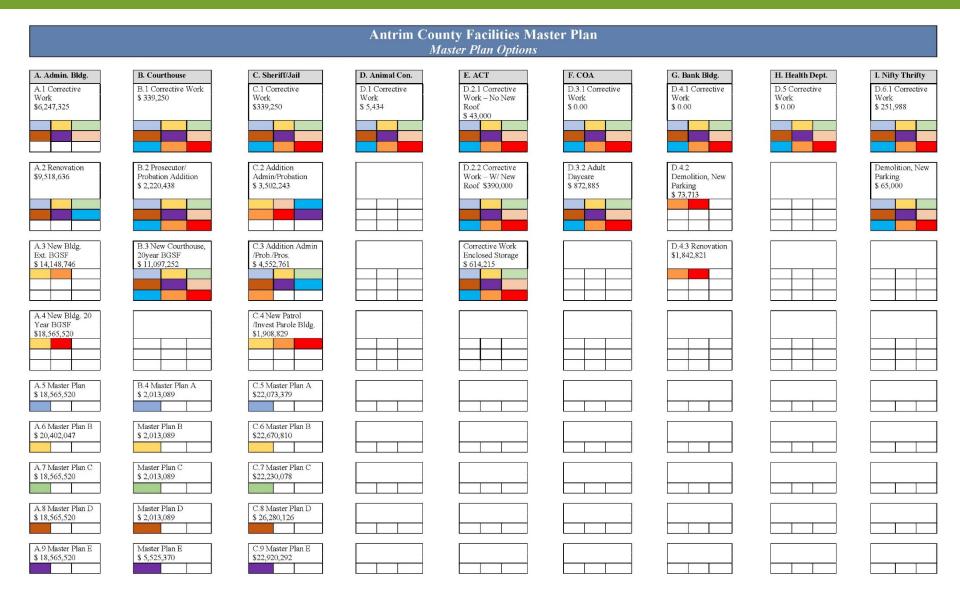

#### 9. Facility Systems Evaluation (Appendix E):

Evaluation of the structural, architectural, mechanical/plumbing/fire protection and electrical systems for each facility included in Groups 1-3 were evaluated and corrective work established, as well as the related costs:

|       |                            |       |               |      | Anti          | rim   | County       | Faci   | lities M   | aste   | r Plan      |        |              |       |               |      |            |        |
|-------|----------------------------|-------|---------------|------|---------------|-------|--------------|--------|------------|--------|-------------|--------|--------------|-------|---------------|------|------------|--------|
|       |                            |       |               |      |               |       | Evaluation   |        |            |        |             |        |              |       |               |      |            |        |
| REF   | Component                  |       |               |      | 2 10          | шиу   | Syst         |        | Judic Cosi | Dani   | mury        |        |              | _     | To            | tal  |            | Notes: |
| IXE.  | Component                  | Aı    | chitectura    | / St | ructural      | Med   | chanical/ P  |        | ing/Fire   |        | Elec        | trical |              | 1 00  |               |      |            | roics. |
| ı     |                            |       |               |      |               |       | Prote        |        | 0          |        | 2100011001  |        |              |       |               |      |            |        |
|       |                            |       | Low           |      | High          |       | Low          |        | High       |        | Low         |        | High         |       | Low           |      | High       |        |
| A.    | Administration Bldg.       | \$    | 4,000,000     | \$   | 4,500,000     | \$    | 12,000       | \$     | 15,000     | \$     | 40,000      | \$     | 50,000       | \$    | 4,052,000     | \$   | 4,565,000  | (1).   |
| В.    | Courthouse                 | \$    | 190,000       | \$   | 210,000       | \$    | 90,000       | \$     | 100,000    | \$     | _           | \$     | H            | \$    | 280,000       | \$   | 310,000    |        |
| C.    | Sheriff's Office/Jail      | \$    | 180,000       | \$   | 200,000       | \$    | 18,000       | \$     | 20,000     | \$     | 20,000      | \$     | 30,000       | \$    | 218,000       | \$   | 250,000    | (2).   |
| 1.    | Annex                      | \$    | 80,000        | \$   | 100,000       | \$    | -            | \$     | -          | \$     | 25,000      | \$     | 35,000       | \$    | 105,000       | \$   | 135,000    |        |
| 2.    | Archive/Storage            | \$    | 90,000        | \$   | 110,000       | \$    | 20,000       | \$     | 30,000     | \$     | -           | \$     | -            | \$    | 110,000       | \$   | 140,000    |        |
|       | Subtotal                   | \$    | 4,540,000     | \$   | 5,120,000     | \$    | 140,000      | \$     | 165,000    | \$     | 85,000      | \$     | 115,000      | \$    | 4,765,000     | \$   | 5,400,000  |        |
| D.    | Remote Buildings           |       |               |      |               |       |              |        |            |        |             |        |              |       |               |      |            |        |
| 1.    | Animal Control             | \$    | -             | \$   | -             | \$    | 4,000        | \$     | 5,000      | \$     | -           | \$     | -            | \$    | 4,000         | \$   | 5,000      |        |
| 2.    | Antrim County              | \$    | 300,000       | \$   | 320,000       | \$    | 20,000       | \$     | 30,000     | \$     | 50,000      | \$     | 60,000       | \$    | 370,000       | \$   | 410,000    | (3).   |
|       | Transportation             |       |               |      |               |       |              |        |            |        |             |        |              |       |               |      |            |        |
| 3.    | Commission on Aging        | \$    | -             | \$   | -             | \$    | 2,000        | \$     | 2,500      | \$     | -           | \$     | -            | \$    | 2,000         | \$   | 2,500      |        |
| 4.    | Bank Building              | \$    | 550,000       | \$   | 600,000       | \$    | 150,000      | \$     | 200,000    | \$     | 20,000      | \$     | 30,000       | \$    | 720,000       | \$   | 830,000    | (4).   |
| 5.    | Health Department          | \$    | -             | \$   | -             | \$    | -            | \$     | -          | \$     | -           | \$     | -            | 9     | -             | \$   | -          |        |
| 6.    | Nifty Thrifty              | \$    | 180,000       | \$   | 200,000       | \$    | -            | \$     | -          | \$     | -           | \$     | -            | \$    | 180,000       | \$   | 200,000    |        |
|       | Subtotal                   | \$    | 1,030,000     | \$   | 1,120,000     | \$    | 176,000      | \$     | 237,500    | \$     | 70,000      | \$     | 90,000       | \$    | 1,276,000     | \$   | 1,447,500  |        |
|       | Total                      | \$    | 5,570,000     | \$   | 6,240,000     | \$    | 316,000      | \$     | 402,500    | \$     | 155,000     | \$     | 205,000      | \$    | 6,041,000     | \$   | 6,847,500  |        |
|       | al Notes:                  |       |               |      |               |       |              |        |            |        |             |        |              |       |               |      |            |        |
|       | timates are based upon 2   |       |               |      |               |       |              | l base | d upon dat | e of i | implement   | ation  | (Inflationa  | ıry f | factors).     |      |            |        |
|       | ne means of delivering the |       |               |      |               |       | st.          |        |            |        |             |        |              |       |               |      |            |        |
|       | osts assume no mitigation  |       |               |      |               |       |              |        |            |        |             |        |              |       |               |      |            |        |
|       | osts are "Hard Constructi  |       |               |      |               |       |              |        |            |        |             |        |              |       |               |      |            |        |
|       | ope of Work and related    | costs | s do not incl | ude  | potential re  | novat | tion, additi | on or  | new constr | uctio  | n related t | to the | direction e  | estal | blished by th | ne m | aster plan |        |
|       | Notes:                     |       |               |      |               |       |              |        |            |        |             |        |              |       |               |      |            |        |
| 1.000 | Architecture includes ant  | _     |               | _    |               |       |              |        |            |        |             | con.   | tact and sta | tirs, | : metal detec | ctor |            |        |
| (2) L | oes not include security   | syste | m upgrades    | ant. | icipated to b | e do  | ne as part o | of the | recommen   | ded c  | option.     |        |              |       |               |      |            |        |