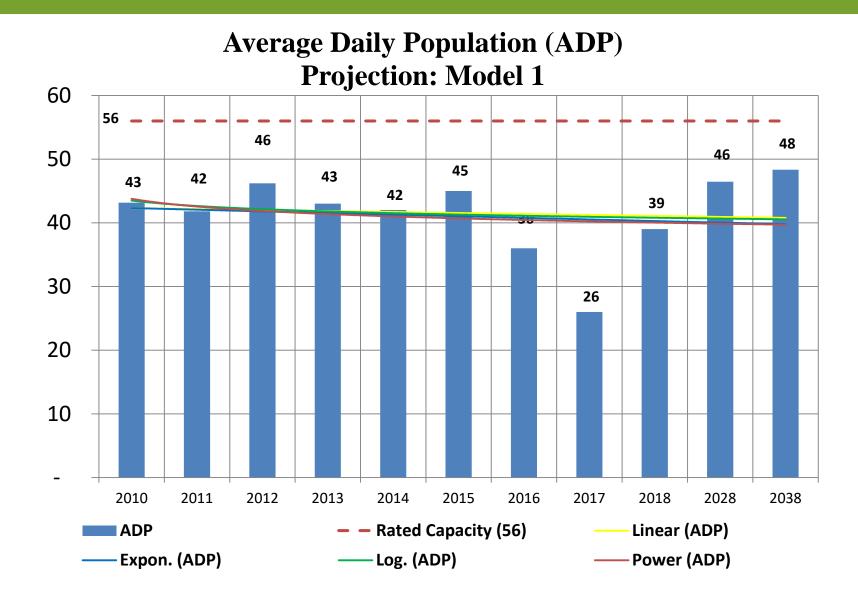

|                   | Antrim County Jail Projection Modeling Adult Bookings, ALOS & ADP Projections: Detention Housing and Staff |                |      |      |      |      |                 |                |      |      |      |      |
|-------------------|------------------------------------------------------------------------------------------------------------|----------------|------|------|------|------|-----------------|----------------|------|------|------|------|
| Projection Models |                                                                                                            | 2028 2038      |      |      |      |      |                 |                |      |      |      |      |
|                   | Annual Bookings                                                                                            | Daily Bookings | ALOS | ADP  | CF   | Beds | Annual Bookings | Daily Bookings | ALOS | ADP  | CF   | Beds |
|                   |                                                                                                            |                |      |      |      |      |                 |                |      |      |      |      |
| Model 1:          | 973                                                                                                        | 2.67           | 10   | 46   | 15%  | 53   | 907             | 3.00           | 11   | 48   | 15%  | 55   |
| Model 2:          | 1,270                                                                                                      | 3.48           | 11   | 50   | 15%  | 58   | 1387            | 3.80           | 12   | 54   | 15%  | 62   |
| Average           | 1121.5                                                                                                     | 3.08           | 10.5 | 48   | 15%  | 55.2 | 1147            | 3.4            | 11.5 | 51   | 15%  | 58.7 |
| Notes:            | (1).                                                                                                       | (2).           | (1). | (3). | (4). | (5). | (1).            | (2).           | (1). | (3). | (4). | (5). |

2028 Planning Model

2038 Planning Model

Notes:

- (1). Projected Annual Bookings
- (2). Daily Booking = Annual Projected Bookings/365.
- (3). ADP = Daily Booking Projections.
- (4). Classification Factor (CF) = 5%.
- (5). Beds = ADP X CF

Analysis of the jail historical data and projections concluded that the County should consider increasing the current jail capacity of 56 beds to 60 to 72 beds in the future with a minimum of eight classification cell blocks ranging from minimum to maximum security.