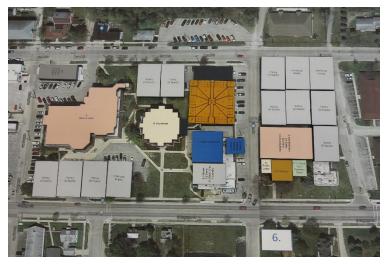

#### 18. Post Public Informational Meeting (Appendix N):

After receipt of comments at the Public Informational Meeting, the Commissioners requested the Byce Team to develop Master Plans Option G - Sheriff's Office/Jail, County Administration and Courthouse at Remote Site and Option H - Sheriff's Office/Jail at Remote Site. County Administration and Courthouse to Remain at Current Site. Post authorization, the Village of Bellaire submitted option W-W (Master Plan Option I) for consideration and the Commissioners directed the Byce Team to develop this option as well including the related project description, statement of probable cost and implementation plan:

#### Option G - Sheriff's Office/Jail, County Administration and Courthouse at Remote Site:

### Option H - Sheriff's Office/Jail at Remote Site. County Administration and Courthouse to Remain at Current Site:

- Preliminary Design of Master Plan H to Refine Scope of Work Details, Cost and Financing.
- New Sheriff's Office/Jail
  - New Sheriff's Office/Jail on the Remote Site West of the Animal Control Facility.
  - Demolition of Grove Street Annex and Site Development/Parking or Greenspace.