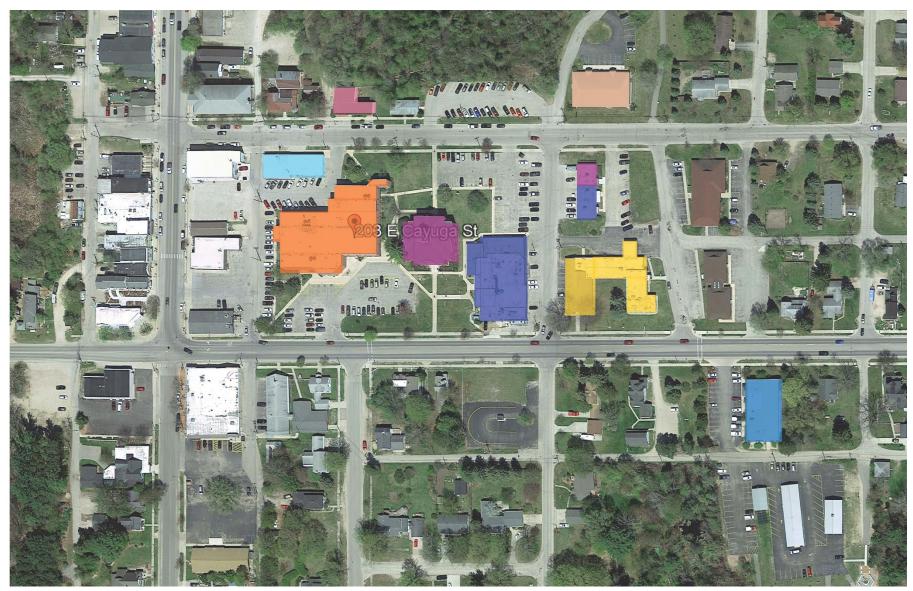

#### 2. Master Plan Components:

The Antrim County Facilities Master Plan consists of five component groups and the approach and methodology varied dependent upon the group:

#### • Group 1 Components:

- Complete Methodology
  - Administration Building
  - Sheriff's Office/Jail
  - Courthouse
  - Annex
  - Archive/Storage Building

#### Group 2 Components:

- Abbreviated Methodology (Definition of Major Space Needs and Facility Evaluation)
  - Commission on Aging
  - Animal Control
  - Antrim County Transportation

#### • Group 3 Components:

- Facility Evaluation Only
  - Bank Building
  - Health Department
  - Nifty Thrifty

#### • Group 4 Components:

- Programming Only Optional Components
  - Antrim County Conservation District
  - Commission on Aging Adult Day Care

#### • Group 5 Components:

- Area Definition Only Tenant Space
  - Community Mental Health (CMH)
  - Health and Human Services (HHS)