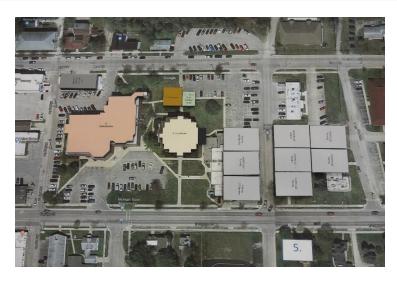

#### 17. Public Informational Meeting (Appendix M):

A flyer was develop and issued to all the Township Trustees for posting to inform the public of the meeting. Also this public informational meeting was advertised three consecutive weeks prior to the meeting in the Antrim Review. Fifty-eight (58) people acknowledged attendance on the sign-in sheet. A power point presentation of the major conclusions of the master plan was presented by the Byce Team. The public asked questions and made comments during the presentation, as well as during the open forum conducted at the end of the presentation. The questions, comments and discussions are summarized by the Public Informational Meeting Memorandum included at the end of Appendix M. It was the general consensus of those in attendance to move the Sheriff's Office/Jail and possibly the County Administration and Courthouse to the remote site adjacent to the Animal Control Center.

#### 18. Post Public Informational Meeting (Appendix N):

After receipt of comments at the Public Informational Meeting, the Commissioners requested the Byce Team to develop Master Plans Option G - Sheriff's Office/Jail, County Administration and Courthouse at Remote Site and Option H - Sheriff's Office/Jail at Remote Site. County Administration and Courthouse to Remain at Current Site. Post authorization, the Village of Bellaire submitted option W-W (Master Plan Option I) for consideration and the Commissioners directed the Byce Team to develop this option as well including the related project description, statement of probable cost and implementation plan: