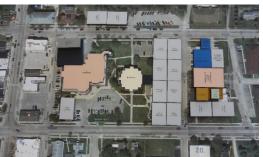

#### **Charrette - Master Plan Option D**

#### Description

- Demolish Existing Bank/Annex Buildings and Construct New 2 Story Sheriff's Office and Jail Between Grove and Depot Street
  - Includes Prosecutor and Circuit Court Probation.
- Renovation and Addition of Administration building.
  - Includes Tenant Space.
- Construct Additional Campus Parking and Site Improvements.
- Courthouse Minor Renovation/Reallocation of Space.
- Construction of ACT Enclosed Vehicular Storage.
- Construction of Commission on Aging Adult Day Care.
- Implementation of Facility Corrective Work.

Building/Site Option 22