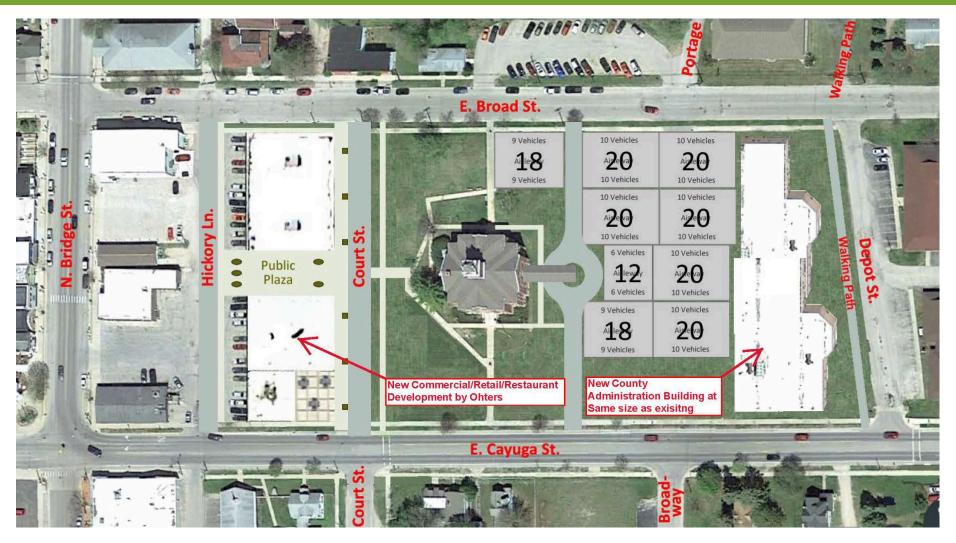

#### **Option I: Bellaire Option W-W:**

- New Sheriff's Office/Jail
  - New Sheriff's Office/Jail on the Remote Site West of the Animal Control Facility.
  - Demolition of Grove Street Annex.
  - Demolition of Sheriff's Office/Jail.

#### Courthouse

- Space Reallocation, Corrective Work and Sallyport/Holding Addition.
- Inclusion of Circuit Court Probation.

#### • New Administration Building:

- Closure of Grove Street.
- New Administration Building at the Current Square Footage/Area, West of Depot Street with Walking Path.
- Inclusion of Prosecutor.
- Site Improvements.
- Sale of Administration Building/Property Demolition and Site Improvements by Others.
- As-Is Sale of the Nifty Thrifty Property.
- Demolition of the Bank Building.
- Antrim County Area Transportation Corrective Work and Enclosed Vehicle Parking.