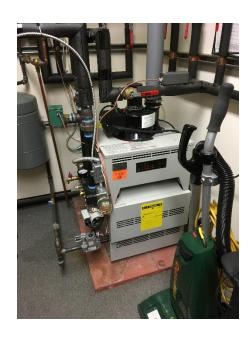

#### 9. Facility Systems Evaluation (Appendix E):

Evaluation of the structural, architectural, mechanical/plumbing/fire protection and electrical systems for each facility included in Groups 1-3 were evaluated and corrective work established, as well as the related costs: