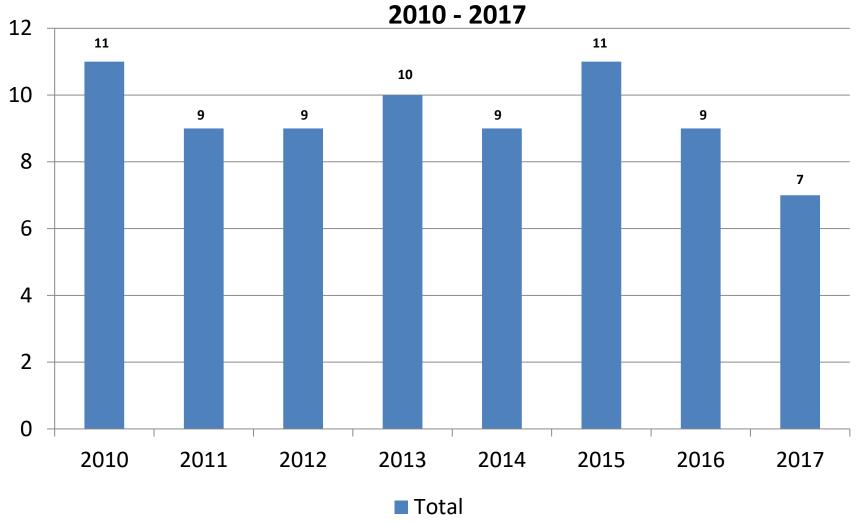

#### 4. Analytics (Appendix B):

Analytics were completed to translate and analyze historical data related to population, court caseload and a jail statistics. This date was then projected to define a potential future perspective of the population of Antrim County, potential court caseload and number of beds that may be needed in the jail. It should be noted that historical caseload data for the 86<sup>th</sup> District Court was not received. Consequently, this Court was assumed to be consistent with the conclusions of the 13<sup>th</sup> Circuit Court as a low caseload growth. Four algorithms (Models) were utilized to generate different projection conclusions. It was determined during the course of the project and at the Charrette to utilize the Exponential Model (High) as the Master Planning Model:

|                   | Antrim County Jail Projection Modeling Adult Bookings, ALOS & ADP Projections: Detention Housing and Staff |                |      |      |      |      |                 |                |      |      |      |      |
|-------------------|------------------------------------------------------------------------------------------------------------|----------------|------|------|------|------|-----------------|----------------|------|------|------|------|
| Projection Models |                                                                                                            | 2028 2038      |      |      |      |      |                 |                |      |      |      |      |
|                   | Annual Bookings                                                                                            | Daily Bookings | ALOS | ADP  | CF   | Beds | Annual Bookings | Daily Bookings | ALOS | ADP  | CF   | Beds |
|                   |                                                                                                            |                |      |      |      |      |                 |                |      |      |      |      |
| Model 1:          | 973                                                                                                        | 2.67           | 10   | 46   | 15%  | 53   | 907             | 3.00           | 11   | 48   | 15%  | 55   |
| Model 2:          | 1,270                                                                                                      | 3.48           | 11   | 50   | 15%  | 58   | 1387            | 3.80           | 12   | 54   | 15%  | 62   |
| Average           | 1121.5                                                                                                     | 3.08           | 10.5 | 48   | 15%  | 55.2 | 1147            | 3.4            | 11.5 | 51   | 15%  | 58.7 |
| Notes:            | (1).                                                                                                       | (2).           | (1). | (3). | (4). | (5). | (1).            | (2).           | (1). | (3). | (4). | (5). |