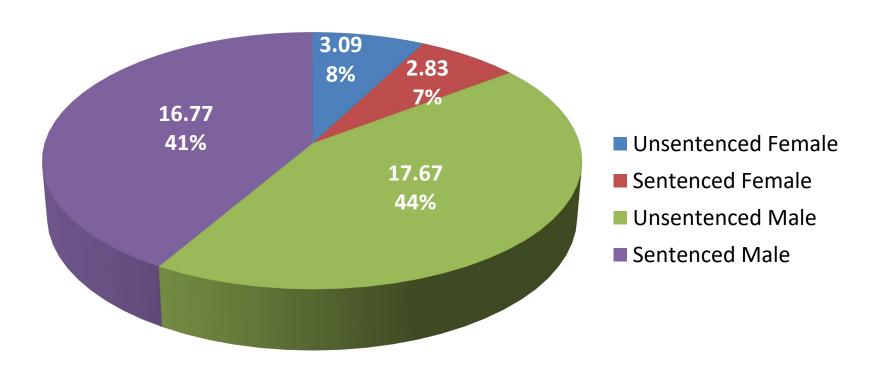

#### 8. Jail Evaluation:

Each space in the jail was also evaluated based upon the Michigan Jail Standards and the major conclusions can be summarized as follows:

#### Housing

- Double bunking exceeds 75% of rated capacity
- Limited cells, Approximately 74% dorms
- Limited Classification Capability