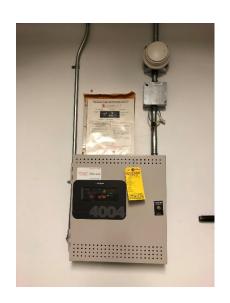

#### 9. Facility Systems Evaluation (Appendix E):

Evaluation of the structural, architectural, mechanical/plumbing/fire protection and electrical systems for each facility included in Groups 1-3 were evaluated and corrective work established, as well as the related costs: