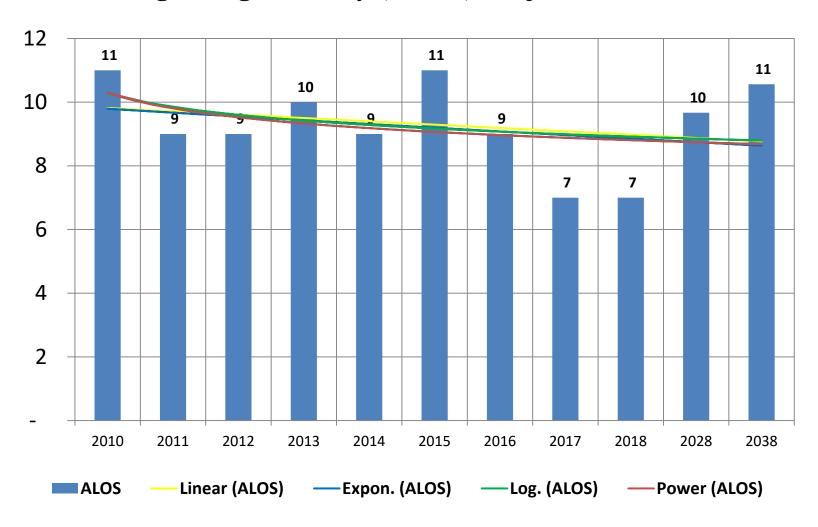

|                   | Antrim County Jail Projection Modeling Adult Bookings, ALOS & ADP Projections: Detention Housing and Staff |                |      |      |      |      |                 |                |      |      |      |      |
|-------------------|------------------------------------------------------------------------------------------------------------|----------------|------|------|------|------|-----------------|----------------|------|------|------|------|
| Projection Models |                                                                                                            | 2028 2038      |      |      |      |      |                 |                |      |      |      |      |
|                   | Annual Bookings                                                                                            | Daily Bookings | ALOS | ADP  | CF   | Beds | Annual Bookings | Daily Bookings | ALOS | ADP  | CF   | Beds |
|                   |                                                                                                            |                |      |      |      |      |                 |                |      |      |      |      |
| Model 1:          | 973                                                                                                        | 2.67           | 10   | 46   | 15%  | 53   | 907             | 3.00           | 11   | 48   | 15%  | 55   |
| Model 2:          | 1,270                                                                                                      | 3.48           | 11   | 50   | 15%  | 58   | 1387            | 3.80           | 12   | 54   | 15%  | 62   |
| Average           | 1121.5                                                                                                     | 3.08           | 10.5 | 48   | 15%  | 55.2 | 1147            | 3.4            | 11.5 | 51   | 15%  | 58.7 |
| Notes:            | (1).                                                                                                       | (2).           | (1). | (3). | (4). | (5). | (1).            | (2).           | (1). | (3). | (4). | (5). |

2028 Planning Model

2038 Planning Model

Notes:

- (1). Projected Annual Bookings
- (2). Daily Booking = Annual Projected Bookings/365.
- (3). ADP = Daily Booking Projections.
- (4). Classification Factor (CF) = 5%.
- (5). Beds = ADP X CF