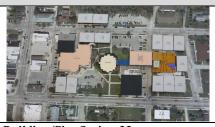

#### 17. Public Informational Meeting (Appendix M):

A flyer was develop and issued to all the Township Trustees for posting to inform the public of the meeting. Also this public informational meeting was advertised three consecutive weeks prior to the meeting in the Antrim Review. Fifty-eight (58) people acknowledged attendance on the sign-in sheet. A power point presentation of the major conclusions of the master plan was presented by the Byce Team. The public asked questions and made comments during the presentation, as well as during the open forum conducted at the end of the presentation. The questions, comments and discussions are summarized by the Public Informational Meeting Memorandum included at the end of Appendix M. It was the general consensus of those in attendance to move the Sheriff's Office/Jail and possibly the County Administration and Courthouse to the remote site adjacent to the Animal Control Center.

#### 18. Post Public Informational Meeting (Appendix N):

After receipt of comments at the Public Informational Meeting, the Commissioners requested the Byce Team to develop Master Plans Option G - Sheriff's Office/Jail, County Administration and Courthouse at Remote Site and Option H - Sheriff's Office/Jail at Remote Site. County Administration and Courthouse to Remain at Current Site. Post authorization, the Village of Bellaire submitted option W-W (Master Plan Option I) for consideration and the Commissioners directed the Byce Team to develop this option as well including the related project description, statement of probable cost and implementation plan: