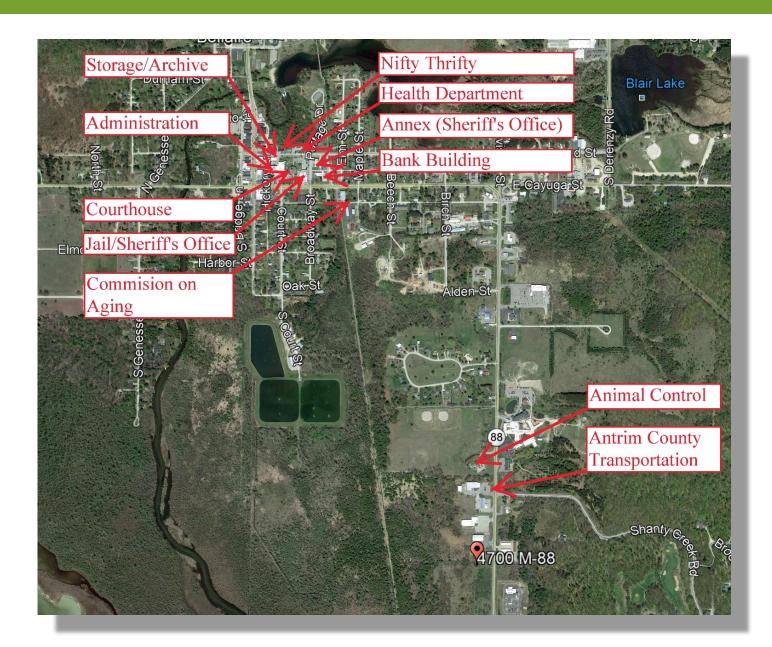

#### 2. Master Plan Components:

The Antrim County Facilities Master Plan consists of five component groups and the approach and methodology varied dependent upon the group:

#### • Group 1 Components:

- Complete Methodology
  - Administration Building
  - Sheriff's Office/Jail
  - Courthouse
  - Annex
  - Archive/Storage Building

#### Group 2 Components:

- Abbreviated Methodology (Definition of Major Space Needs and Facility Evaluation)
  - Commission on Aging
  - Animal Control
  - Antrim County Transportation

#### • Group 3 Components:

- Facility Evaluation Only
  - Bank Building
  - Health Department
  - Nifty Thrifty