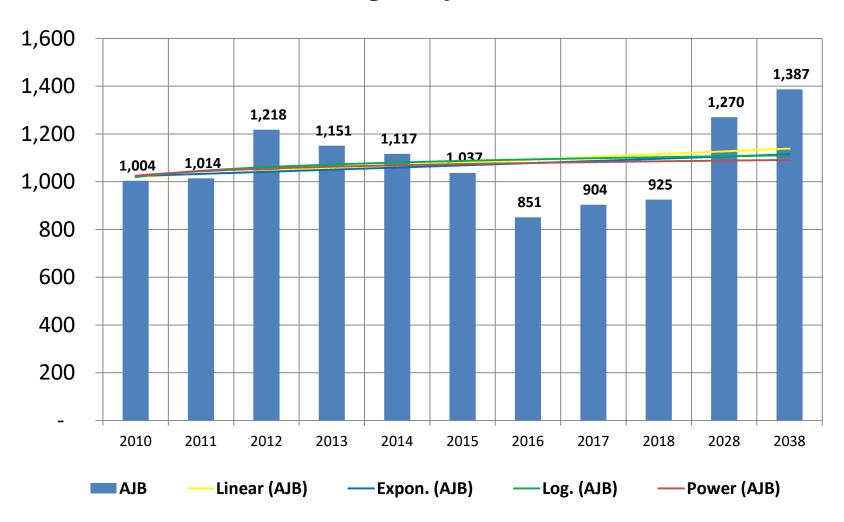

|                   | Antrim County Jail Projection Modeling Adult Bookings, ALOS & ADP Projections: Detention Housing and Staff |                |      |      |      |      |                 |                |      |      |      |      |
|-------------------|------------------------------------------------------------------------------------------------------------|----------------|------|------|------|------|-----------------|----------------|------|------|------|------|
| Projection Models |                                                                                                            | 2028 2038      |      |      |      |      |                 |                |      |      |      |      |
|                   | Annual Bookings                                                                                            | Daily Bookings | ALOS | ADP  | CF   | Beds | Annual Bookings | Daily Bookings | ALOS | ADP  | CF   | Beds |
|                   |                                                                                                            |                |      |      |      |      |                 |                |      |      |      |      |
| Model 1:          | 973                                                                                                        | 2.67           | 10   | 46   | 15%  | 53   | 907             | 3.00           | 11   | 48   | 15%  | 55   |
| Model 2:          | 1,270                                                                                                      | 3.48           | 11   | 50   | 15%  | 58   | 1387            | 3.80           | 12   | 54   | 15%  | 62   |
| Average           | 1121.5                                                                                                     | 3.08           | 10.5 | 48   | 15%  | 55.2 | 1147            | 3.4            | 11.5 | 51   | 15%  | 58.7 |
| Notes:            | (1).                                                                                                       | (2).           | (1). | (3). | (4). | (5). | (1).            | (2).           | (1). | (3). | (4). | (5). |

2028 Planning Model

2038 Planning Model

Notes:

- (1). Projected Annual Bookings
- (2). Daily Booking = Annual Projected Bookings/365.
- (3). ADP = Daily Booking Projections.
- (4). Classification Factor (CF) = 5%.
- (5). Beds = ADP X CF

Analysis of the jail historical data and projections concluded that the County should consider increasing the current jail capacity of 56 beds to 60 to 72 beds in the future with a minimum of eight classification cell blocks ranging from minimum to maximum security.