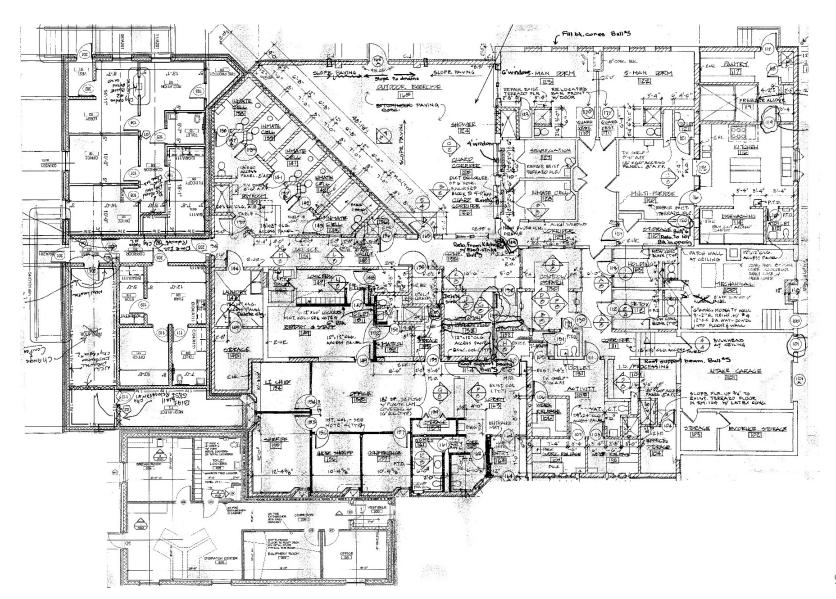

#### 8. Jail Evaluation:

Each space in the jail was also evaluated based upon the Michigan Jail Standards and the major conclusions can be summarized as follows:

#### • Security Garage

- Inadequate space – Dangerous for staff.
Pull in back out, not drive through

#### Processing Area

- Marginally Compliant

#### • Detoxification/Holding Cells

- Limited isolation flexibility, no padded cells, poor condition and visible from – Staff Intensive.

#### Control Centers

- Building configuration requires 2 minimum - staff intensive Limited Visibility of jail

#### Housing

- Double bunking exceeds 75% of rated capacity
- Limited cells, Approximately 74% dorms
- Limited Classification Capability

#### Program Spaces

- Utilize Indoor Recreation, library in corridor and half of visitation - Inadequate

#### Multipurpose Room/Outdoor Recreation

 No Outdoor Recreation, Indoor Recreation -Marginal

#### • Inmate Classification

- No Dedicated Space, Utilize Booking

#### Correctional Officer Duty Stations

- Work space is marginal and no storage

#### Public Lobby/Waiting

- Multiple locations, confusing to general public

#### Visiting Accommodations

- Marginal
- All Space Multi-Use

#### Davrooms

- Only 2 Dayrooms, Dayrooms in Dormitory
- Adequate for those available

#### Medical Examination and Treatment Rooms

- Adequate, but difficult to supervise, includes Medical Providers office and storage

#### Administrative and Clerical Space

- Marginal, lack storage, some spaces are significantly undersized