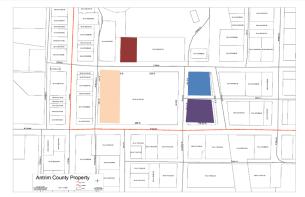

#### 18. Post Public Informational Meeting (Appendix N):

After receipt of comments at the Public Informational Meeting, the Commissioners requested the Byce Team to develop Master Plans Option G - Sheriff's Office/Jail, County Administration and Courthouse at Remote Site and Option H - Sheriff's Office/Jail at Remote Site. County Administration and Courthouse to Remain at Current Site. Post authorization, the Village of Bellaire submitted option W-W (Master Plan Option I) for consideration and the Commissioners directed the Byce Team to develop this option as well including the related project description, statement of probable cost and implementation plan:

#### Option G - Sheriff's Office/Jail, County Administration and Courthouse at Remote Site:

#### • New Sheriff's Office/Jail

- New Sheriff's Office/Jail on the Remote Site North of the Animal Control Facility.
- Demolition and Sale of Grove Street Annex Property.
- Demolition and Sale of Sheriff's Office/Jail Property.

#### New Courthouse

- New Courthouse on Remote Site Next to Sheriff's Office/Jail.
- As-Is Sale of Courthouse and Property.

#### • Bank Building

- As-Is Sale of Existing Bank Building/Property.

#### • New Administration Building:

- New Administration Building on Remote Site North of Animal Control Facility.
- Includes CMH, HHS and Antrim County Conservation District Tenant Space.
- Demolition of Administration Building for Sale of Property.
- Antrim County Transportation Corrective Work.
- Sale of Nifty Thrifty Property.
- Antrim County Area Transportation Enclosed Vehicle Parking.