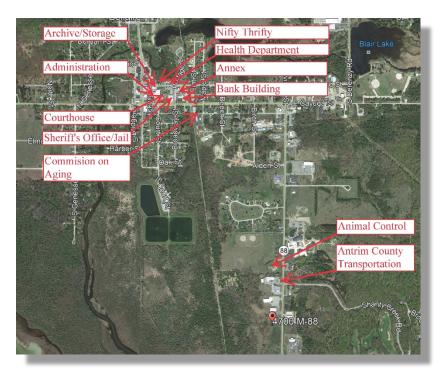

#### • Group 1 Components:

- Complete Methodology
  - Administration Building
  - Sheriff's Office/Jail
  - Courthouse
  - Annex
  - Archive/Storage Building

#### Group 2 Components:

- Abbreviated Methodology (Definition of Major Space Needs and Facility Evaluation)
  - Commission on Aging
  - Animal Control
  - Antrim County Transportation

#### • Group 3 Components:

- Facility Evaluation Only
  - Bank Building
  - Health Department
  - Nifty Thrifty