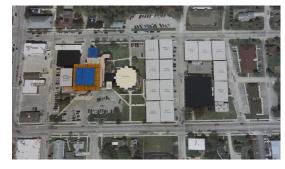

#### **Charrette - Master Plan Option B**

#### Description

- Renovate Administration Building for Sheriff's Office and Jail.
  - Includes Prosecutor, Circuit Court Probation and Probation/Parole.
- Construct new Administration Building.
  - Includes Tenant Space and Antrim County Conservation District.
- Construct Additional Campus Parking and Site Improvements
- Courthouse Minor Renovation/Reallocation of Space.
- Construction of ACT Enclosed Vehicular Storage
- Construction of Commission on Aging Adult Day Care.
- Implementation of Facility Corrective Work.

Building/Site Option 7

**Building/Site Option 15** 

**Building/Site Option 16** 

Building/Site Option 17

Building/Site Option 18