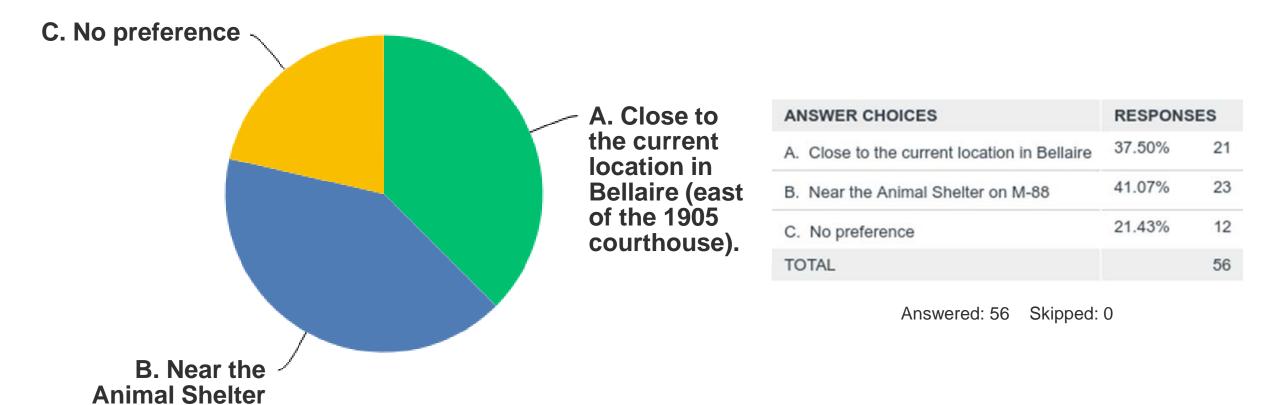

#### 17. Public Informational Meeting (Appendix M):

A flyer was develop and issued to all the Township Trustees for posting to inform the public of the meeting. Also this public informational meeting was advertised three consecutive weeks prior to the meeting in the Antrim Review. Fifty-eight (58) people acknowledged attendance on the sign-in sheet. A power point presentation of the major conclusions of the master plan was presented by the Byce Team. The public asked questions and made comments during the presentation, as well as during the open forum conducted at the end of the presentation. The questions, comments and discussions are summarized by the Public Informational Meeting Memorandum included at the end of Appendix M. It was the general consensus of those in attendance to move the Sheriff's Office/Jail and possibly the County Administration and Courthouse to the remote site adjacent to the Animal Control Center.

#### 18. Post Public Informational Meeting (Appendix N):

After receipt of comments at the Public Informational Meeting, the Commissioners requested the Byce Team to develop Master Plans Option G - Sheriff's Office/Jail, County Administration and Courthouse at Remote Site and Option H - Sheriff's Office/Jail at Remote Site. County Administration and Courthouse to Remain at Current Site. Post authorization, the Village of Bellaire submitted option W-W (Master Plan Option I) for consideration and the Commissioners directed the Byce Team to develop this option as well including the related project description, statement of probable cost and implementation plan: