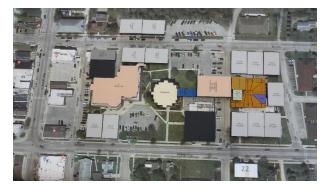

se for Secure Prisoner Movement to Courts.
  - Could Require
     Sallyport/holding
     addition to Courthouse.
  - Limited Opportunity for Future Existing Campus Development.

## **Charrette – Master Plan Option D**

- Demolish Existing Bank/Annex Buildings and Construct New 2 Story Sheriff's Office and Jail Between Grove and Depot Street
  - Includes Prosecutor, Circuit Court Probation and Probation/Parole.
- Renovation and Addition of Administration building.
  - Includes Tenant Space and Antrim County Conservation District.
- Construct Additional Campus Parking and Site Improvements.
- Courthouse Minor Renovation/Reallocation of Space.
- Construction of ACT Enclosed Vehicular Storage.
- Construction of Commission on Aging Adult Day Care.
- Implementation of Facility Corrective Work.



**Building/Site Option 22** 

## **Charrette – Master Plan Option D**

#### Advantages

- Logical Sequence of Construction.
- Users Maintain Operation During Construction.
- Opportunity to Connect Jail to Courthouse for Secure Prisoner Movement to Courts.
- Opportunity for Green Space Expansion/Development.
- Opportunity for Future Existing Campus Development.
- Allows of Future Opportunity at Current Campus.
- Additional Parking for Village Events.

- Requires Abandoning Grove Street.
- Disruption of Patrol and Investigations Operations.
- Potentially Higher
   Construction Cost than
   Renovation.
- Potentially Challenging Grove Street Closing Process.
- Potential Required
  Improvements to Depot
  Street.

## **Charrette – Master Plan Option E**

- Construct New Sheriff's Office and J