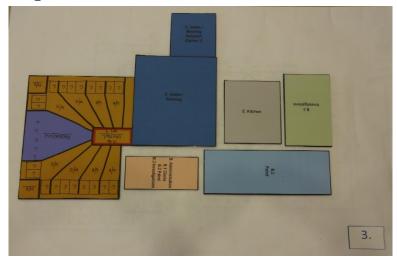

#### **Charrette - Master Plan Option D**

#### Description

- Demolish Existing Bank/Annex Buildings and Construct New 2 Story Sheriff's Office and Jail Between Grove and Depot Street
  - Includes Prosecutor and Circuit Court Probation.
- Renovation and Addition of Administration building.
  - Includes Tenant Space.
- Construct Additional Campus Parking and Site Improvements.
- Courthouse Minor Renovation/Reallocation of Space.
- Construction of ACT Enclosed Vehicular Storage.
- Construction of Commission on Aging Adult Day Care.
- Implementation of Facility Corrective Work.

Building/Site Option 22