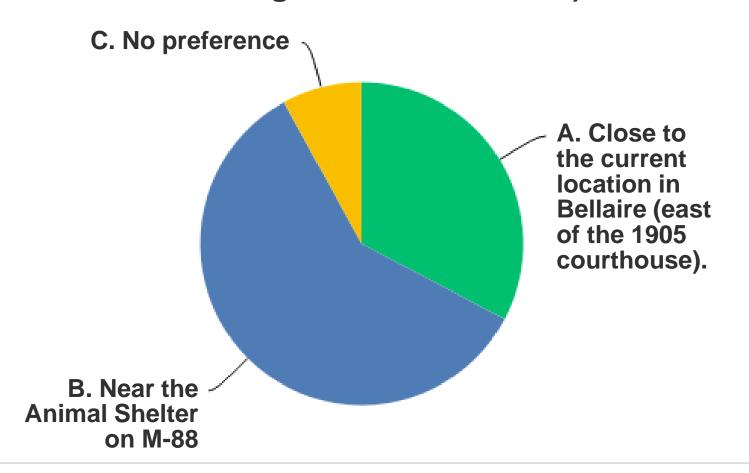

#### 17. Public Informational Meeting (Appendix M):

A flyer was develop and issued to all the Township Trustees for posting to inform the public of the meeting. Also this public informational meeting was advertised three consecutive weeks prior to the meeting in the Antrim Review. Fifty-eight (58) people acknowledged attendance on the sign-in sheet. A power point presentation of the major conclusions of the master plan was presented by the Byce Team. The public asked questions and made comments during the presentation, as well as during the open forum conducted at the end of the presentation. The questions, comments and discussions are summarized by the Public Informational Meeting Memorandum included at the end of Appendix M. It was the general consensus of those in attendance to move the Sheriff's Office/Jail and possibly the County Administration and Courthouse to the remote site adjacent to the Animal Control Center.