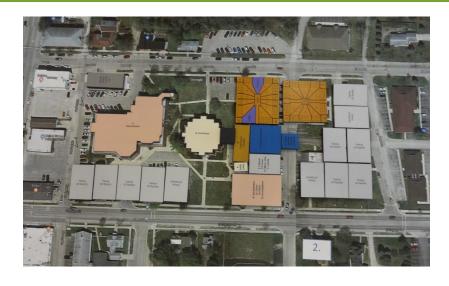

The Antrim County Facilities Master Plan Charrette was conducted over two and one half days and six sessions:

| Day/Session                                                                   | Attendees | Building<br>Options | Site<br>Options |
|-------------------------------------------------------------------------------|-----------|---------------------|-----------------|
| Day 1 – May 14 <sup>th</sup> , 2018                                           |           |                     |                 |
| Morning Session: Present and Review Draft of Major<br>Conclusions             | 20        |                     |                 |
| Afternoon Session 1: Administration, ACT and Commission on<br>Aging Charrette | 16        | 12                  | 17              |
| Afternoon Session 2: Courthouse and Circuit Court Probation<br>Charrette      | 9         | 3                   | 7               |
| Day 2 – May 15 <sup>th</sup> , 2018                                           |           |                     |                 |
| Morning Session: Sheriff's Office and Jail Charrette                          | 8         | 9                   | 6               |
| Afternoon Session: Site / Campus Master Plan Charrette                        | 14        | 5                   | 22              |
| Day 3 – May 16 <sup>th</sup> , 2018                                           |           |                     |                 |
| Morning Session: Wrap-Up                                                      | 21        |                     |                 |
| Total                                                                         |           | 29                  | 52              |

During the Wrap-Up session the morning of day 3, the building and site options were discussed and the general consensus of the attendees was to explore five potential options in greater detail: