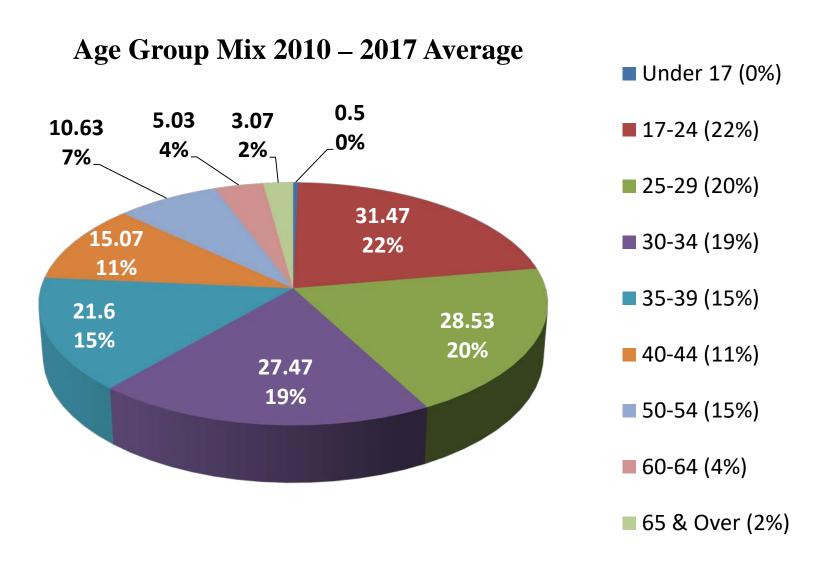

#### 4. Analytics (Appendix B):

Analytics were completed to translate and analyze historical data related to population, court caseload and a jail statistics. This date was then projected to define a potential future perspective of the population of Antrim County, potential court caseload and number of beds that may be needed in the jail. It should be noted that historical caseload data for the 86<sup>th</sup> District Court was not received. Consequently, this Court was assumed to be consistent with the conclusions of the 13<sup>th</sup> Circuit Court as a low caseload growth. Four algorithms (Models) were utilized to generate different projection conclusions. It was determined during the course of the project and at the Charrette to utilize the Exponential Model (High) as the Master Planning Model:

| Antrim County Population Projections |        |        |        |        |  |  |  |  |  |  |
|--------------------------------------|--------|--------|--------|--------|--|--|--|--|--|--|
| Estimated 2018                       | 20     | 28     | 2038   |        |  |  |  |  |  |  |
|                                      | Low    | High   | Low    | High   |  |  |  |  |  |  |
| 23,144                               | 24,887 | 25,233 | 26,114 | 28,112 |  |  |  |  |  |  |

Analysis of the population historical data and projections concluded that Antrim County could be classified as a low to moderate growth community.

| <b>Total Caseload Summary</b> |                |       |       |
|-------------------------------|----------------|-------|-------|
| Court                         | Estimated 2018 | 2028  | 2038  |
| 13 <sup>th</sup> Circuit      | 241            | 254   | 274   |
| Probate                       | 501            | 522   | 531   |
| Probate - Family Division     | 308            | 324   | 335   |
| Total                         | 1,050          | 1,100 | 1,140 |

Analysis of the court caseload historical data and projections concluded that the court structure is not anticipated to change and there is no evidence to suggest a future court would be need or that the current status of the Judges would change.