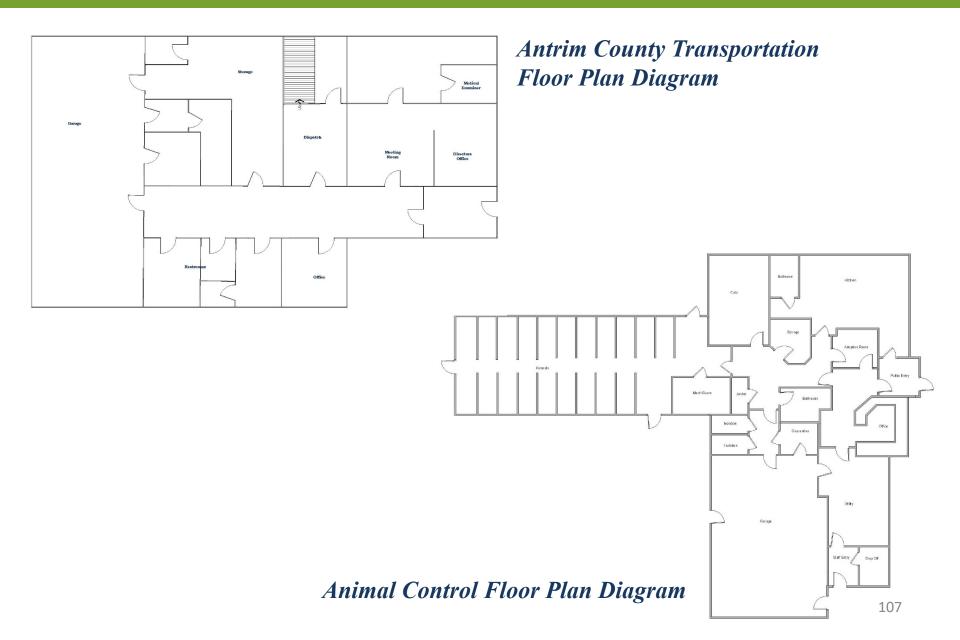

#### Group 2 Components:

- Abbreviated Methodology (Definition of Major Space Needs and Facility Evaluation)
  - Commission on Aging
  - Animal Control
  - Antrim County Transportation

#### **Existing Building Gross Square Feet (BGSF)**

- Administration Building: 46,716 BGSF
- Courthouse: 25,969 BGSF
- Sheriff's Office and Jail: 14,205
- Annex (Investigations, Patrol and
- Circuit Court Probation); 2,176 BGSF
- Archive/Storage Building: 6,299 BGSF
- Animal Control: 6,101 BGSF
- Antrim County Transportation (ACT): 15,636 BGSF (Includes vehicular out building: 2,814 BGSF)
- Commission on Aging: 6,440
- Health Department: 6,386
- Nifty Thrifty: 2,345 BGSF
- Bank Building: 8,575 BGSF (Does not included canopy: 638 BGSF)