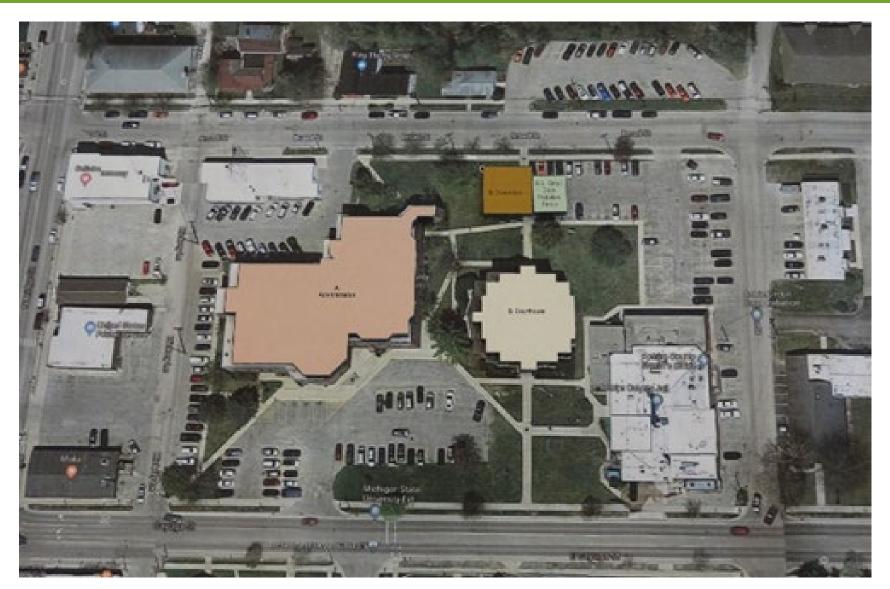

#### 17. Public Informational Meeting (Appendix M):

A flyer was develop and issued to all the Township Trustees for posting to inform the public of the meeting. Also this public informational meeting was advertised three consecutive weeks prior to the meeting in the Antrim Review. Fifty-eight (58) people acknowledged attendance on the sign-in sheet. A power point presentation of the major conclusions of the master plan was presented by the Byce Team. The public asked questions and made comments during the presentation, as well as during the open forum conducted at the end of the presentation. The questions, comments and discussions are summarized by the Public Informational Meeting Memorandum included at the end of Appendix M. It was the general consensus of those in attendance to move the Sheriff's Office/Jail and possibly the County Administration and Courthouse to the remote site adjacent to the Animal Control Center.