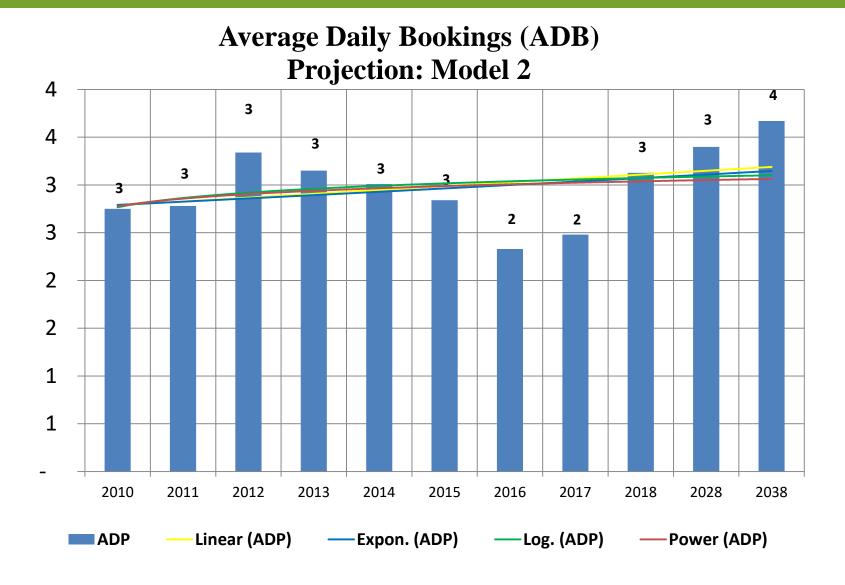

|                   | Antrim County Jail Projection Modeling Adult Bookings, ALOS & ADP Projections: Detention Housing and Staff |                |      |      |      |      |                 |                |      |      |      |      |
|-------------------|------------------------------------------------------------------------------------------------------------|----------------|------|------|------|------|-----------------|----------------|------|------|------|------|
| Projection Models |                                                                                                            | 2028 2038      |      |      |      |      |                 |                |      |      |      |      |
|                   | Annual Bookings                                                                                            | Daily Bookings | ALOS | ADP  | CF   | Beds | Annual Bookings | Daily Bookings | ALOS | ADP  | CF   | Beds |
|                   |                                                                                                            |                |      |      |      |      |                 |                |      |      |      |      |
| Model 1:          | 973                                                                                                        | 2.67           | 10   | 46   | 15%  | 53   | 907             | 3.00           | 11   | 48   | 15%  | 55   |
| Model 2:          | 1,270                                                                                                      | 3.48           | 11   | 50   | 15%  | 58   | 1387            | 3.80           | 12   | 54   | 15%  | 62   |
| Average           | 1121.5                                                                                                     | 3.08           | 10.5 | 48   | 15%  | 55.2 | 1147            | 3.4            | 11.5 | 51   | 15%  | 58.7 |
| Notes:            | (1).                                                                                                       | (2).           | (1). | (3). | (4). | (5). | (1).            | (2).           | (1). | (3). | (4). | (5). |

2028 Planning Model

2038 Planning Model

Notes:

- (1). Projected Annual Bookings
- (2). Daily Booking = Annual Projected Bookings/365.
- (3). ADP = Daily Booking Projections.
- (4). Classification Factor (CF) = 5%.
- (5). Beds = ADP X CF

Analysis of the jail historical data and projections concluded that the County should consider increasing the current jail capacity of 56 beds to 60 to 72 beds in the future with a minimum of eight classification cell blocks ranging from minimum to maximum security.