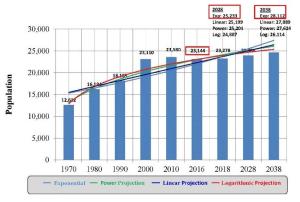

#### 4. Analytics (Appendix B):

Analytics were completed to translate and analyze historical data related to population, court caseload and a jail statistics. This date was then projected to define a potential future perspective of the population of Antrim County, potential court caseload and number of beds that may be needed in the jail. It should be noted that historical caseload data for the 86<sup>th</sup> District Court was not received. Consequently, this Court was assumed to be consistent with the conclusions of the 13<sup>th</sup> Circuit Court as a low caseload growth. Four algorithms (Models) were utilized to generate different projection conclusions. It was determined during the course of the project and at the Charrette to utilize the Exponential Model (High) as the Master Planning Model:

| Antrim County Population Projections |        |        |        |        |  |  |  |  |  |  |
|--------------------------------------|--------|--------|--------|--------|--|--|--|--|--|--|
| Estimated 2018                       | 20     | 28     | 2038   |        |  |  |  |  |  |  |
|                                      | Low    | High   | Low    | High   |  |  |  |  |  |  |
| 23,144                               | 24,887 | 25,233 | 26,114 | 28,112 |  |  |  |  |  |  |

Analysis of the population historical data and projections concluded that Antrim County could be classified as a low to moderate growth community.

| <b>Total Caseload Summary</b> |                |       |       |
|-------------------------------|----------------|-------|-------|
| Court                         | Estimated 2018 | 2028  | 2038  |
| 13 <sup>th</sup> Circuit      | 241            | 254   | 274   |
| Probate                       | 501            | 522   | 531   |
| Probate - Family Division     | 308            | 324   | 335   |
| Total                         | 1,050          | 1,100 | 1,140 |