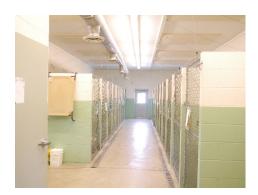

#### 8. Jail Evaluation:

Each space in the jail was also evaluated based upon the Michigan Jail Standards and the major conclusions can be summarized as follows:

#### Housing

- Double bunking exceeds 75% of rated capacity
- Limited cells, Approximately 74% dorms
- Limited Classification Capability