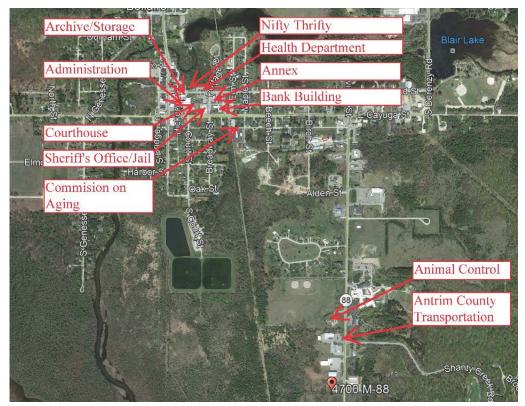

#### • Group 1 Components:

- Complete Methodology
  - Administration Building
  - Sheriff's Office/Jail
  - Courthouse
  - Annex
  - Archive/Storage Building

#### Group 2 Components:

- Abbreviated Methodology (Definition of Major Space Needs and Facility Evaluation)
  - Commission on Aging
  - Animal Control
  - Antrim County Transportation

#### • Group 3 Components:

- Facility Evaluation Only
  - Bank Building
  - Health Department
  - Nifty Thrifty