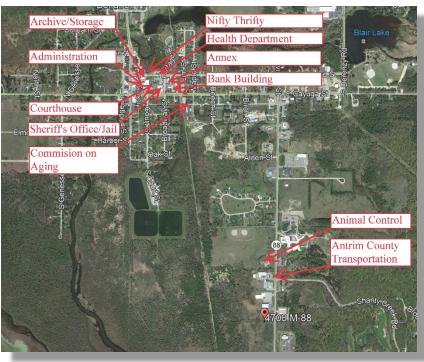

#### 2. Master Plan Components:

The Antrim County Facilities Master Plan consists of five component groups and the approach and methodology varied dependent upon the group:

#### • Group 1 Components:

- Complete Methodology
  - Administration Building
  - Sheriff's Office/Jail
  - Courthouse
  - Annex
  - Archive/Storage Building

#### Group 2 Components:

- Abbreviated Methodology (Definition of Major Space Needs and Facility Evaluation)
  - Commission on Aging
  - Animal Control
  - Antrim County Transportation

#### • Group 3 Components:

- Facility Evaluation Only
  - Bank Building
  - Health Department
  - Nifty Thrifty