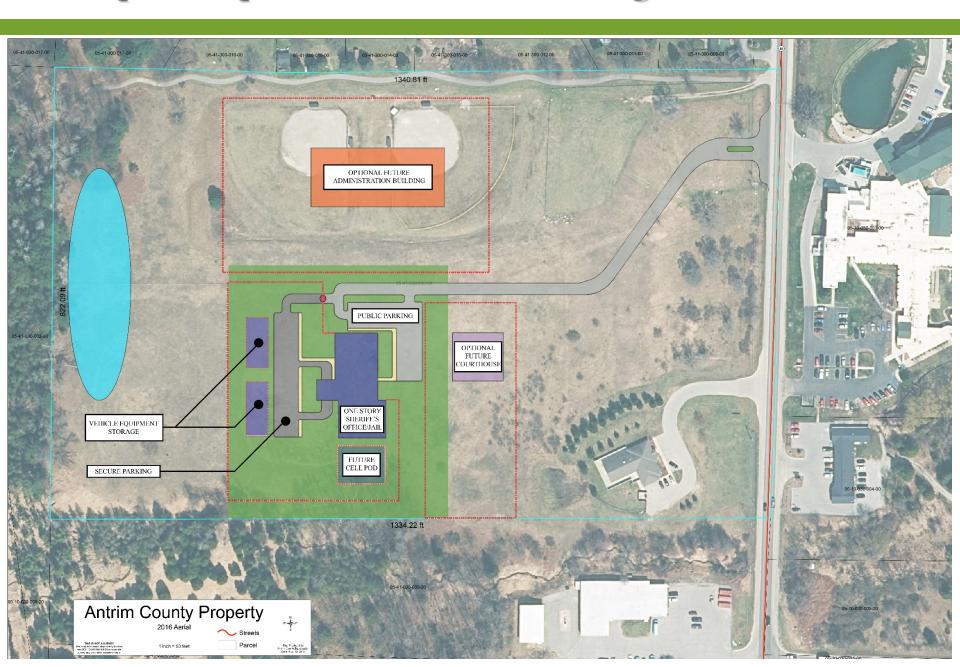

#### 18. Post Public Informational Meeting (Appendix N):

After receipt of comments at the Public Informational Meeting, the Commissioners requested the Byce Team to develop Master Plans Option G - Sheriff's Office/Jail, County Administration and Courthouse at Remote Site and Option H - Sheriff's Office/Jail at Remote Site. County Administration and Courthouse to Remain at Current Site. Post authorization, the Village of Bellaire submitted option W-W (Master Plan Option I) for consideration and the Commissioners directed the Byce Team to develop this option as well including the related project description, statement of probable cost and implementation plan:

### Option H - Sheriff's Office/Jail at Remote Site. County Administration and Courthouse to Remain at Current Site:

- Preliminary Design of Master Plan H to Refine Scope of Work Details, Cost and Financing.
- New Sheriff's Office/Jail
  - New Sheriff's Office/Jail on the Remote Site West of the Animal Control Facility.
  - Demolition of Grove Street Annex and Site Development/Parking or Greenspace.

#### • Administration Renovation

- Determination of the future of the CMH Tenant Space
- Relocation of Maintenance to Archive/Storage Building.
- Relocation of Prosecutor to either Sheriff's Office/Jail or Administration Building
- Courthouse Corrective Work, Space Reallocation and Sallyport/Holding Addition
  - Relocation of Circuit Court Probation to Courthouse.
  - Vehicular Sallyport/Holding Addition.

#### Bank Building

- Demolition and Site Development/Parking
- Demolition of Nifty Thrifty and Site Development/Parking.
- Antrim County Area Transportation Corrective Work and Enclosed Vehicle Parking.