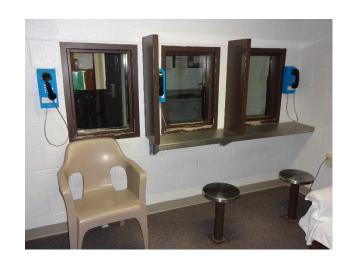

#### Program Spaces

- Utilize Indoor Recreation, library in corridor and half of visitation - Inadequate

#### Visiting Accommodations

- Marginal
- All Space Multi-Use

#### Davrooms

- Only 2 Dayrooms, Dayrooms in Dormitory
- Adequate for those available