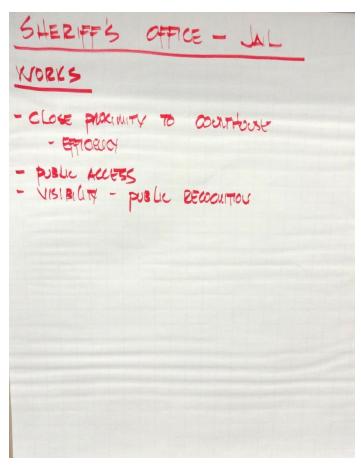

#### 8. Jail Evaluation:

Each space in the jail was also evaluated based upon the Michigan Jail Standards and the major conclusions can be summarized as follows: