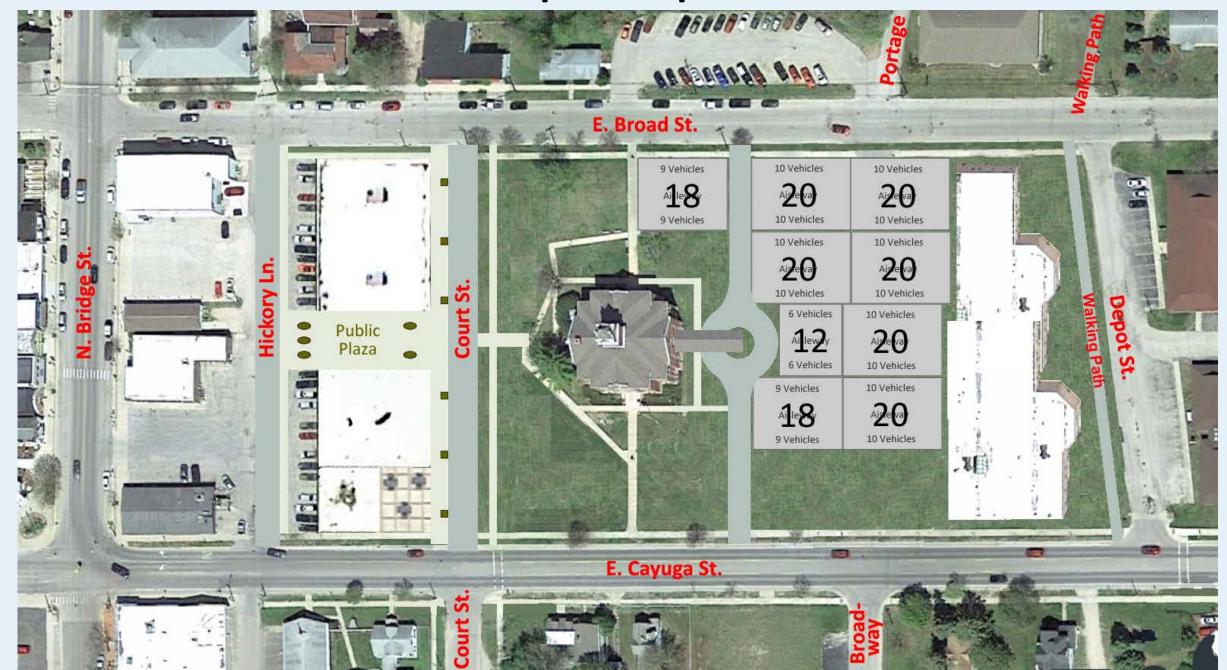

#### 14. Parking Projections (Appendix J):

Parking projections are based upon the 2038 staff program and include parking spaces for staff, visitors and special events such as Commissioner's meetings and training. A non-concurrent use factor (NCUF) is applied assuming that not all spaces will be required at any one time. This factor adjusts the total number of spaces at each facility in Group 1 to that recommended:

| Component                    | Subtotal | NCUF | 2038  | Exiting |
|------------------------------|----------|------|-------|---------|
| A. Administration Bldg.      | 180      | 51%  | 158.8 | 110     |
| B. Courthouse                | 154.5    | 53%  | 71.2  | 61      |
| C. Sheriff's Office and Jail | 116      | 52%  | 82.0  | 51      |
| Total                        | 450      | 52%  | 312.0 | 222     |

The 2038 projected parking needs exceed that currently available on campus and suggests that the County should consider adding approximately 90 spaces to the campus and/or explore other provisions to address the parking needs in close proximity.