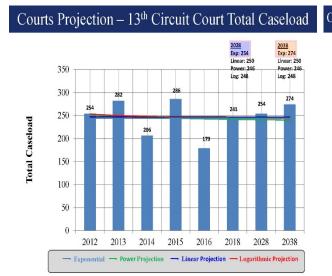

#### 4. Analytics (Appendix B):

Analytics were completed to translate and analyze historical data related to population, court caseload and a jail statistics. This date was then projected to define a potential future perspective of the population of Antrim County, potential court caseload and number of beds that may be needed in the jail. It should be noted that historical caseload data for the 86<sup>th</sup> District Court was not received. Consequently, this Court was assumed to be consistent with the conclusions of the 13<sup>th</sup> Circuit Court as a low caseload growth. Four algorithms (Models) were utilized to generate different projection conclusions. It was determined during the course of the project and at the Charrette to utilize the Exponential Model (High) as the Master Planning Model:

Analysis of the population historical data and projections concluded that Antrim County could be classified as a low to moderate growth community.

| <b>Total Caseload Summary</b> |                |       |       |
|-------------------------------|----------------|-------|-------|
| Court                         | Estimated 2018 | 2028  | 2038  |
| 13 <sup>th</sup> Circuit      | 241            | 254   | 274   |
| Probate                       | 501            | 522   | 531   |
| Probate - Family Division     | 308            | 324   | 335   |
| Total                         | 1,050          | 1,100 | 1,140 |

Analysis of the court caseload historical data and projections concluded that the court structure is not anticipated to change and there is no evidence to suggest a future court would be need or that the current status of the Judges would change.