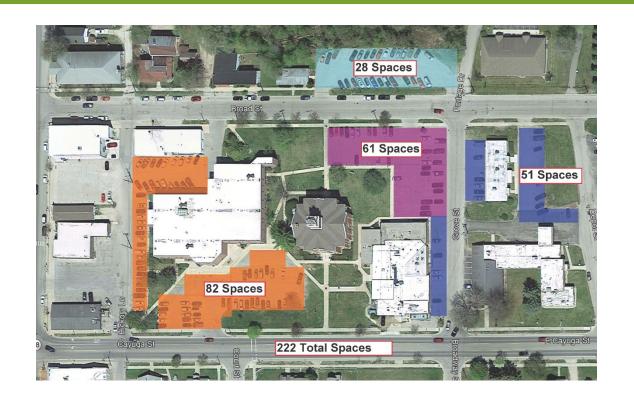

#### 14. Parking Projections (Appendix J):

Parking projections are based upon the 2038 staff program and include parking spaces for staff, visitors and special events such as Commissioner's meetings and training. A non-concurrent use factor (NCUF) is applied assuming that not all spaces will be required at any one time. This factor adjusts the total number of spaces at each facility in Group 1 to that recommended:

| Component                    | Subtotal | NCUF | 2038  | Exiting |
|------------------------------|----------|------|-------|---------|
| A. Administration Bldg.      | 180      | 51%  | 158.8 | 110     |
| B. Courthouse                | 154.5    | 53%  | 71.2  | 61      |
| C. Sheriff's Office and Jail | 116      | 52%  | 82.0  | 51      |
| Total                        | 450      | 52%  | 312.0 | 222     |

The 2038 projected parking needs exceed that currently available on campus and suggests that the County should consider adding approximately 90 spaces to the campus and/or explore other provisions to address the parking needs in close proximity.