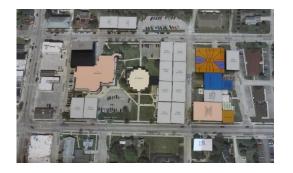

The Antrim County Facilities Master Plan Charrette was conducted over two and one half days and six sessions:

| Day/Session                                                                   | Attendees | Building<br>Options | Site<br>Options |
|-------------------------------------------------------------------------------|-----------|---------------------|-----------------|
| Day 1 – May 14 <sup>th</sup> , 2018                                           |           |                     |                 |
| Morning Session: Present and Review Draft of Major<br>Conclusions             | 20        |                     |                 |
| Afternoon Session 1: Administration, ACT and Commission on<br>Aging Charrette | 16        | 12                  | 17              |
| Afternoon Session 2: Courthouse and Circuit Court Probation<br>Charrette      | 9         | 3                   | 7               |
| Day 2 – May 15 <sup>th</sup> , 2018                                           |           |                     |                 |
| Morning Session: Sheriff's Office and Jail Charrette                          | 8         | 9                   | 6               |
| Afternoon Session: Site / Campus Master Plan Charrette                        | 14        | 5                   | 22              |
| Day 3 – May 16 <sup>th</sup> , 2018                                           |           |                     |                 |
| Morning Session: Wrap-Up                                                      | 21        |                     |                 |
| Total                                                                         |           | 29                  | 52              |

During the Wrap-Up session the morning of day 3, the building and site options were discussed and the general consensus of the attendees was to explore five potential options in greater detail: