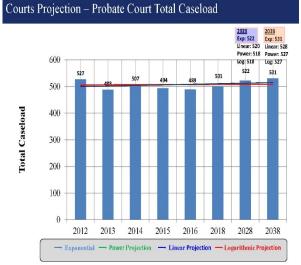

#### 4. Analytics (Appendix B):

Analytics were completed to translate and analyze historical data related to population, court caseload and a jail statistics. This date was then projected to define a potential future perspective of the population of Antrim County, potential court caseload and number of beds that may be needed in the jail. It should be noted that historical caseload data for the 86<sup>th</sup> District Court was not received. Consequently, this Court was assumed to be consistent with the conclusions of the 13<sup>th</sup> Circuit Court as a low caseload growth. Four algorithms (Models) were utilized to generate different projection conclusions. It was determined during the course of the project and at the Charrette to utilize the Exponential Model (High) as the Master Planning Model:

Analysis of the population historical data and projections concluded that Antrim County could be classified as a low to moderate growth community.

| <b>Total Caseload Summary</b> |                |       |       |
|-------------------------------|----------------|-------|-------|
| Court                         | Estimated 2018 | 2028  | 2038  |
| 13 <sup>th</sup> Circuit      | 241            | 254   | 274   |
| Probate                       | 501            | 522   | 531   |
| Probate - Family Division     | 308            | 324   | 335   |
| Total                         | 1,050          | 1,100 | 1,140 |

Analysis of the court caseload historical data and projections concluded that the court structure is not anticipated to change and there is no evidence to suggest a future court would be need or that the current status of the Judges would change.