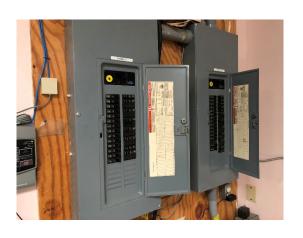

#### 9. Facility Systems Evaluation (Appendix E):

Evaluation of the structural, architectural, mechanical/plumbing/fire protection and electrical systems for each facility included in Groups 1-3 were evaluated and corrective work established, as well as the related costs: