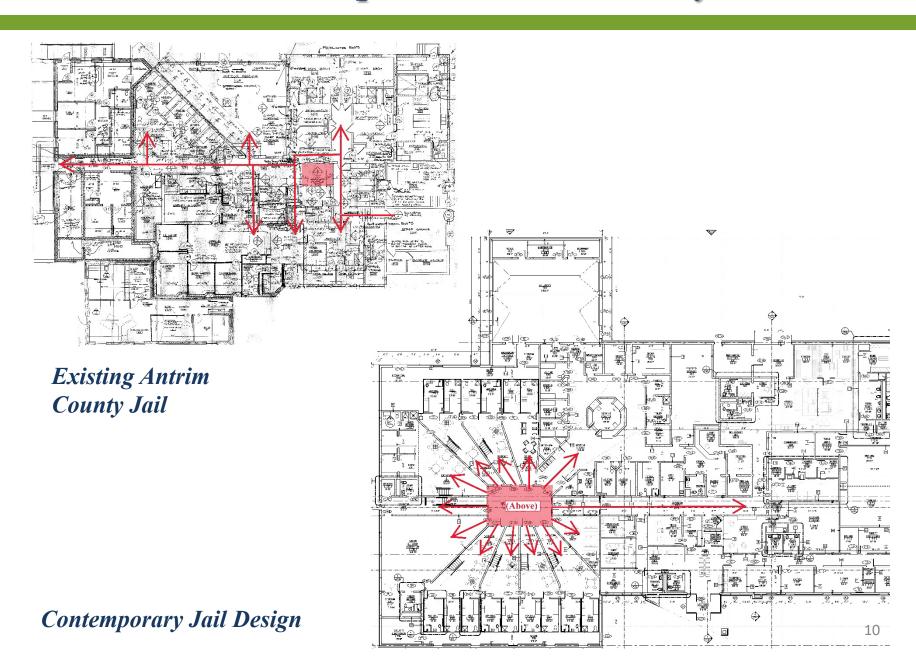

#### 8. Jail Evaluation:

Each space in the jail was also evaluated based upon the Michigan Jail Standards and the major conclusions can be summarized as follows:

#### Control Centers

- Building configuration requires 2 minimum - staff intensive Limited Visibility of jail