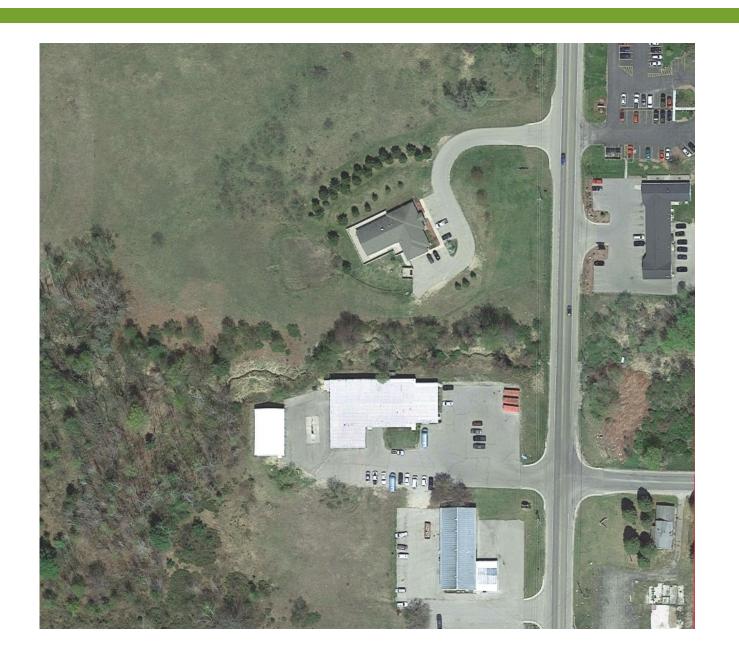

#### 17. Public Informational Meeting (Appendix M):

A flyer was develop and issued to all the Township Trustees for posting to inform the public of the meeting. Also this public informational meeting was advertised three consecutive weeks prior to the meeting in the Antrim Review. Fifty-eight (58) people acknowledged attendance on the sign-in sheet. A power point presentation of the major conclusions of the master plan was presented by the Byce Team. The public asked questions and made comments during the presentation, as well as during the open forum conducted at the end of the presentation. The questions, comments and discussions are summarized by the Public Informational Meeting Memorandum included at the end of Appendix M. It was the general consensus of those in attendance to move the Sheriff's Office/Jail and possibly the County Administration and Courthouse to the remote site adjacent to the Animal Control Center.

#### 18. Post Public Informational Meeting (Appendix N):

After receipt of comments at the Public Informational Meeting, the Commissioners requested the Byce Team to develop Master Plans Option G - Sheriff's Office/Jail, County Administration and Courthouse at Remote Site and Option H - Sheriff's Office/Jail at Remote Site. County Administration and Courthouse to Remain at Current Site. Post authorization, the Village of Bellaire submitted option W-W (Master Plan Option I) for consideration and the Commissioners directed the Byce Team to develop this option as well including the related project description, statement of probable cost and implementation plan: