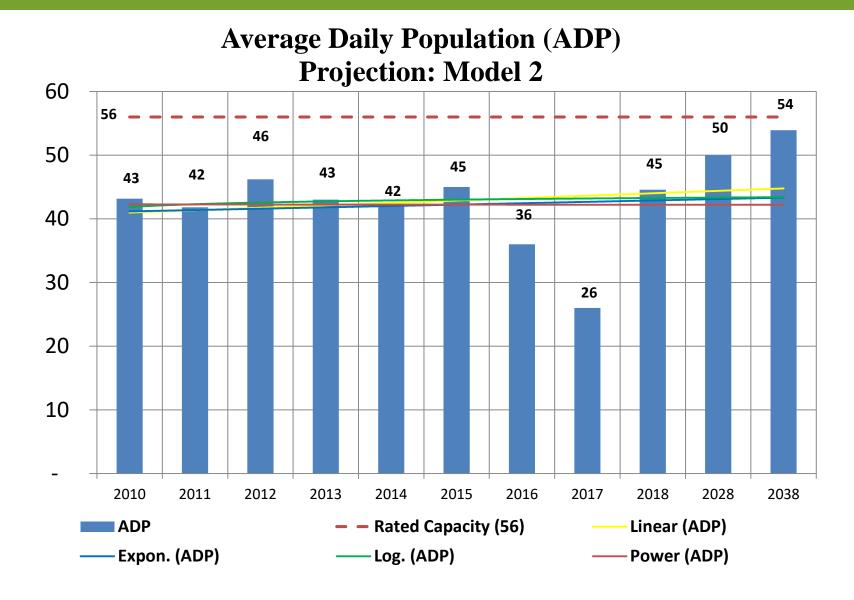

|                   | Antrim County Jail Projection Modeling Adult Bookings, ALOS & ADP Projections: Detention Housing and Staff |                |      |      |      |      |                 |                |      |      |      |      |
|-------------------|------------------------------------------------------------------------------------------------------------|----------------|------|------|------|------|-----------------|----------------|------|------|------|------|
| Projection Models |                                                                                                            | 2028 2038      |      |      |      |      |                 |                |      |      |      |      |
|                   | Annual Bookings                                                                                            | Daily Bookings | ALOS | ADP  | CF   | Beds | Annual Bookings | Daily Bookings | ALOS | ADP  | CF   | Beds |
|                   |                                                                                                            |                |      |      |      |      |                 |                |      |      |      |      |
| Model 1:          | 973                                                                                                        | 2.67           | 10   | 46   | 15%  | 53   | 907             | 3.00           | 11   | 48   | 15%  | 55   |
| Model 2:          | 1,270                                                                                                      | 3.48           | 11   | 50   | 15%  | 58   | 1387            | 3.80           | 12   | 54   | 15%  | 62   |
| Average           | 1121.5                                                                                                     | 3.08           | 10.5 | 48   | 15%  | 55.2 | 1147            | 3.4            | 11.5 | 51   | 15%  | 58.7 |
| Notes:            | (1).                                                                                                       | (2).           | (1). | (3). | (4). | (5). | (1).            | (2).           | (1). | (3). | (4). | (5). |

2028 Planning Model

2038 Planning Model

Notes:

- (1). Projected Annual Bookings
- (2). Daily Booking = Annual Projected Bookings/365.
- (3). ADP = Daily Booking Projections.
- (4). Classification Factor (CF) = 5%.
- (5). Beds = ADP X CF

Analysis of the jail historical data and projections concluded that the County should consider increasing the current jail capacity of 56 beds to 60 to 72 beds in the future with a minimum of eight classification cell blocks ranging from minimum to maximum security.