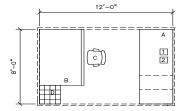

#### **Charrette - Master Plan Option B**

#### Description

- Renovate Administration Building for Sheriff's Office and Jail.
  - Includes Prosecutor, Circuit Court Probation and Probation/Parole.
- Construct new Administration Building.
  - Includes Tenant Space and Antrim County Conservation District.
- Construct Additional Campus Parking and Site Improvements
- Courthouse Minor Renovation/Reallocation of Space.
- Construction of ACT Enclosed Vehicular Storage
- Construction of Commission on Aging Adult Day Care.
- Implementation of Facility Corrective Work.

Building/Site Option 7

**Building/Site Option 15** 

**Building/Site Option 16** 

Building/Site Option 17

Building/Site Option 18