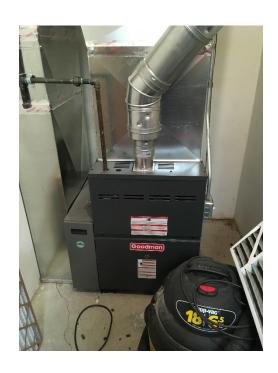

#### 9. Facility Systems Evaluation (Appendix E):

Evaluation of the structural, architectural, mechanical/plumbing/fire protection and electrical systems for each facility included in Groups 1-3 were evaluated and corrective work established, as well as the related costs: