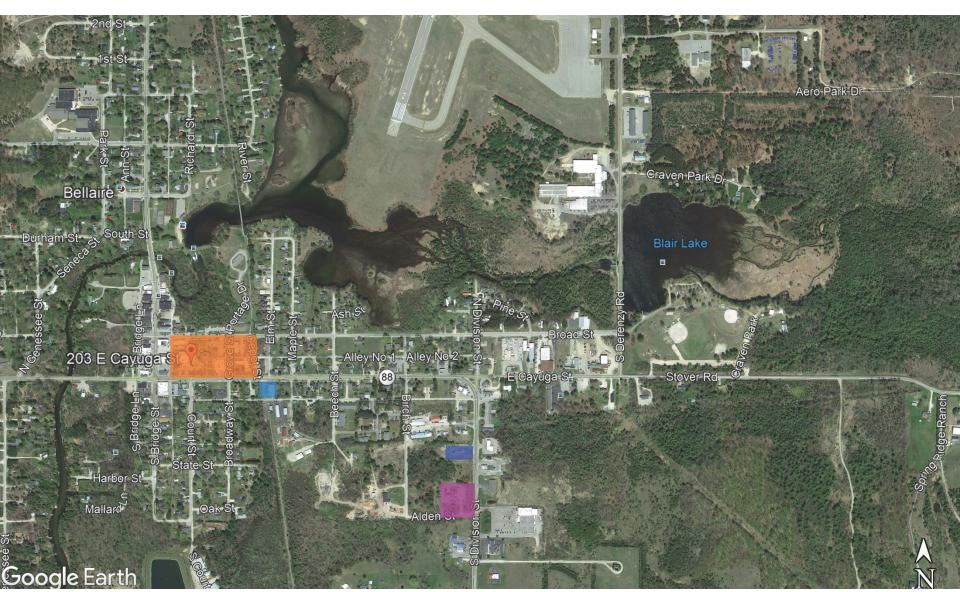

#### 17. Public Informational Meeting (Appendix M):

A flyer was develop and issued to all the Township Trustees for posting to inform the public of the meeting. Also this public informational meeting was advertised three consecutive weeks prior to the meeting in the Antrim Review. Fifty-eight (58) people acknowledged attendance on the sign-in sheet. A power point presentation of the major conclusions of the master plan was presented by the Byce Team. The public asked questions and made comments during the presentation, as well as during the open forum conducted at the end of the presentation. The questions, comments and discussions are summarized by the Public Informational Meeting Memorandum included at the end of Appendix M. It was the general consensus of those in attendance to move the Sheriff's Office/Jail and possibly the County Administration and Courthouse to the remote site adjacent to the Animal Control Center.

#### 18. Post Public Informational Meeting (Appendix N):

After receipt of comments at the Public Informational Meeting, the Commissioners requested the Byce Team to develop Master Plans Option G - Sheriff's Office/Jail, County Administration and Courthouse at Remote Site and Option H - Sheriff's Office/Jail at Remote Site. County Administration and Courthouse to Remain at Current Site. Post authorization, the Village of Bellaire submitted option W-W (Master Plan Option I) for consideration and the Commissioners directed the Byce Team to develop this option as well including the related project description, statement of probable cost and implementation plan: