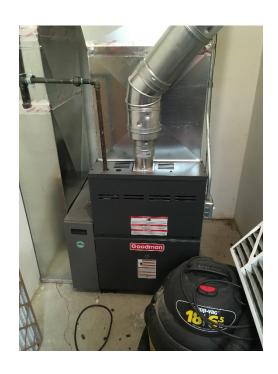

#### 7. Existing Space and Operations Evaluation (Appendix D):

The existing space evaluation was conducted based upon a rating methodology of 0 (Non Existent) to 9-10 (Appropriate) for each space and facility included in the Group 1 Components. The existing net square feet (NSF) currently occupied was then adjusted based upon the established space standards to achieve minimal operational efficiency. The adjusted NSF is then adjusted to the necessary department gross square feet (DGSF):

| REF | Component               | Existing<br>NSF | Rating | Adjusted<br>NSF | Adjusted<br>DGSF | Rating<br>Description |
|-----|-------------------------|-----------------|--------|-----------------|------------------|-----------------------|
| A.  | Administration Bldg.    | 22,341          | 5.2    | 28,286          | 34,567           | Marginal              |
| B.  | Courthouse              | 17,878          | 5.7    | 20,800          | 24,840           | Marginal              |
| C.  | Sheriff's Office/Jail   | 10,600          | 4.4    | 23,692          | 30,520           | Unsuitable            |
| D.  | Remote Buildings        | 31,900          | 7.9    | 32,609          | 35,759           | Adequate              |
| T   | otal SF, Average Rating | 82,719          | 5.8    | 105,387         | 125,686          | Marginal              |

#### 9. Facility Systems Evaluation (Appendix E):

Evaluation of the structural, architectural, mechanical/plumbing/fire protection and electrical systems for each facility included in Groups 1-3 were evaluated and corrective work established, as well as the related costs:

|       |                            |       |               |      | Anti          | rim   | County       | Faci   | lities M   | aste   | r Plan      |        |              |       |               |      |            |        |
|-------|----------------------------|-------|---------------|------|---------------|-------|--------------|--------|------------|--------|-------------|--------|--------------|-------|---------------|------|------------|--------|
|       |                            |       |               |      |               |       | Evaluation   |        |            |        |             |        |              |       |               |      |            |        |
| REF   | Component                  |       |               |      | 2 10          | шиу   | Syst         |        | Judic Cosi | Dani   | mury        |        |              | _     | To            | tal  |            | Notes: |
| IXE.  | Component                  | Aı    | chitectura    | / St | ructural      | Med   | chanical/ P  |        | ing/Fire   |        | Elec        | trical |              | 1 00  |               |      |            | roics. |
| ı     |                            |       |               |      |               |       | Prote        |        | 0          |        | 2100011001  |        |              |       |               |      |            |        |
|       |                            |       | Low           |      | High          |       | Low          |        | High       |        | Low         |        | High         |       | Low           |      | High       |        |
| A.    | Administration Bldg.       | \$    | 4,000,000     | \$   | 4,500,000     | \$    | 12,000       | \$     | 15,000     | \$     | 40,000      | \$     | 50,000       | \$    | 4,052,000     | \$   | 4,565,000  | (1).   |
| В.    | Courthouse                 | \$    | 190,000       | \$   | 210,000       | \$    | 90,000       | \$     | 100,000    | \$     | _           | \$     | H            | \$    | 280,000       | \$   | 310,000    |        |
| C.    | Sheriff's Office/Jail      | \$    | 180,000       | \$   | 200,000       | \$    | 18,000       | \$     | 20,000     | \$     | 20,000      | \$     | 30,000       | \$    | 218,000       | \$   | 250,000    | (2).   |
| 1.    | Annex                      | \$    | 80,000        | \$   | 100,000       | \$    | -            | \$     | -          | \$     | 25,000      | \$     | 35,000       | \$    | 105,000       | \$   | 135,000    |        |
| 2.    | Archive/Storage            | \$    | 90,000        | \$   | 110,000       | \$    | 20,000       | \$     | 30,000     | \$     | -           | \$     | -            | \$    | 110,000       | \$   | 140,000    |        |
|       | Subtotal                   | \$    | 4,540,000     | \$   | 5,120,000     | \$    | 140,000      | \$     | 165,000    | \$     | 85,000      | \$     | 115,000      | \$    | 4,765,000     | \$   | 5,400,000  |        |
| D.    | Remote Buildings           |       |               |      |               |       |              |        |            |        |             |        |              |       |               |      |            |        |
| 1.    | Animal Control             | \$    | -             | \$   | -             | \$    | 4,000        | \$     | 5,000      | \$     | -           | \$     | -            | \$    | 4,000         | \$   | 5,000      |        |
| 2.    | Antrim County              | \$    | 300,000       | \$   | 320,000       | \$    | 20,000       | \$     | 30,000     | \$     | 50,000      | \$     | 60,000       | \$    | 370,000       | \$   | 410,000    | (3).   |
|       | Transportation             |       |               |      |               |       |              |        |            |        |             |        |              |       |               |      |            |        |
| 3.    | Commission on Aging        | \$    | -             | \$   | -             | \$    | 2,000        | \$     | 2,500      | \$     | -           | \$     | -            | \$    | 2,000         | \$   | 2,500      |        |
| 4.    | Bank Building              | \$    | 550,000       | \$   | 600,000       | \$    | 150,000      | \$     | 200,000    | \$     | 20,000      | \$     | 30,000       | \$    | 720,000       | \$   | 830,000    | (4).   |
| 5.    | Health Department          | \$    | -             | \$   | -             | \$    | -            | \$     | -          | \$     | -           | \$     | -            | 9     | -             | \$   | -          |        |
| 6.    | Nifty Thrifty              | \$    | 180,000       | \$   | 200,000       | \$    | -            | \$     | -          | \$     | -           | \$     | -            | \$    | 180,000       | \$   | 200,000    |        |
|       | Subtotal                   | \$    | 1,030,000     | \$   | 1,120,000     | \$    | 176,000      | \$     | 237,500    | \$     | 70,000      | \$     | 90,000       | \$    | 1,276,000     | \$   | 1,447,500  |        |
|       | Total                      | \$    | 5,570,000     | \$   | 6,240,000     | \$    | 316,000      | \$     | 402,500    | \$     | 155,000     | \$     | 205,000      | \$    | 6,041,000     | \$   | 6,847,500  |        |
|       | al Notes:                  |       |               |      |               |       |              |        |            |        |             |        |              |       |               |      |            |        |
|       | timates are based upon 2   |       |               |      |               |       |              | l base | d upon dat | e of i | implement   | ation  | (Inflationa  | ıry f | factors).     |      |            |        |
|       | ne means of delivering the |       |               |      |               |       | st.          |        |            |        |             |        |              |       |               |      |            |        |
|       | osts assume no mitigation  |       |               |      |               |       |              |        |            |        |             |        |              |       |               |      |            |        |
|       | osts are "Hard Constructi  |       |               |      |               |       |              |        |            |        |             |        |              |       |               |      |            |        |
|       | ope of Work and related    | costs | s do not incl | ude  | potential re  | novat | tion, additi | on or  | new constr | uctio  | n related t | to the | direction e  | estal | blished by th | ne m | aster plan |        |
|       | Notes:                     |       |               |      |               |       |              |        |            |        |             |        |              |       |               |      |            |        |
| 1.000 | Architecture includes ant  | _     |               | _    |               |       |              |        |            |        |             | con.   | tact and sta | tirs, | : metal detec | ctor |            |        |
| (2) L | oes not include security   | syste | m upgrades    | ant. | icipated to b | e do  | ne as part o | of the | recommen   | ded c  | option.     |        |              |       |               |      |            |        |