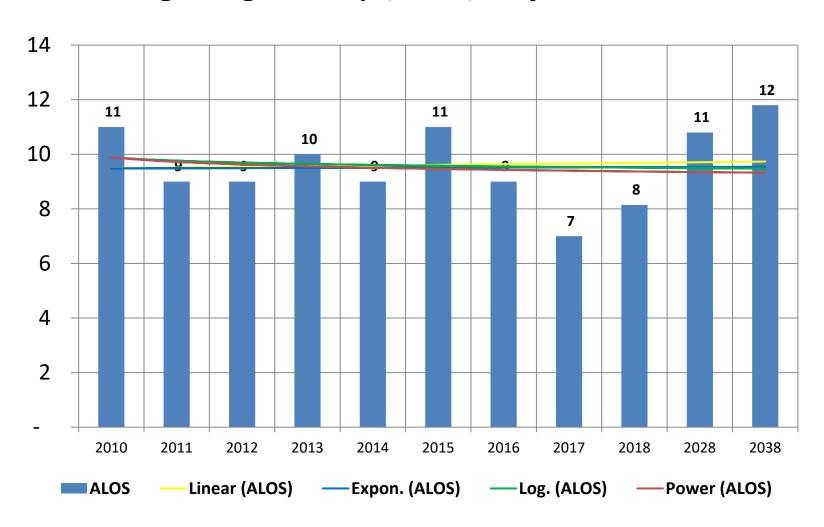

|                   | Antrim County Jail Projection Modeling Adult Bookings, ALOS & ADP Projections: Detention Housing and Staff |                |      |      |      |      |                 |                |      |      |      |      |
|-------------------|------------------------------------------------------------------------------------------------------------|----------------|------|------|------|------|-----------------|----------------|------|------|------|------|
| Projection Models |                                                                                                            | 2028 2038      |      |      |      |      |                 |                |      |      |      |      |
|                   | Annual Bookings                                                                                            | Daily Bookings | ALOS | ADP  | CF   | Beds | Annual Bookings | Daily Bookings | ALOS | ADP  | CF   | Beds |
|                   |                                                                                                            |                |      |      |      |      |                 |                |      |      |      |      |
| Model 1:          | 973                                                                                                        | 2.67           | 10   | 46   | 15%  | 53   | 907             | 3.00           | 11   | 48   | 15%  | 55   |
| Model 2:          | 1,270                                                                                                      | 3.48           | 11   | 50   | 15%  | 58   | 1387            | 3.80           | 12   | 54   | 15%  | 62   |
| Average           | 1121.5                                                                                                     | 3.08           | 10.5 | 48   | 15%  | 55.2 | 1147            | 3.4            | 11.5 | 51   | 15%  | 58.7 |
| Notes:            | (1).                                                                                                       | (2).           | (1). | (3). | (4). | (5). | (1).            | (2).           | (1). | (3). | (4). | (5). |

2028 Planning Model

2038 Planning Model

Notes:

- (1). Projected Annual Bookings
- (2). Daily Booking = Annual Projected Bookings/365.
- (3). ADP = Daily Booking Projections.
- (4). Classification Factor (CF) = 5%.
- (5). Beds = ADP X CF