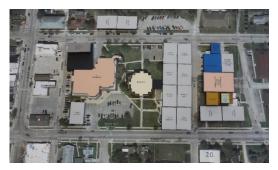

#### **Charrette - Master Plan Option A**

#### Description

- Construct new 2 story Confinement Housing, Sheriff's Office and Jail. Addition and renovate the existing Jail
  - Includes Prosecutor and Circuit Court Probation and Probation/Parole.
- Renovation of the Administration Building.
  - Addition or Construct Remote Tenant Building at Bank/Annex Location.
- Construct Additional Campus Parking and Site Improvements.
- Courthouse Minor Renovation/Reallocation of Space. Construct Connector to Jail
- Construction of ACT Enclosed Vehicular Storage.
- Construction of Commission on Aging Adult Day Care.
- Implementation of Facility Corrective Work.