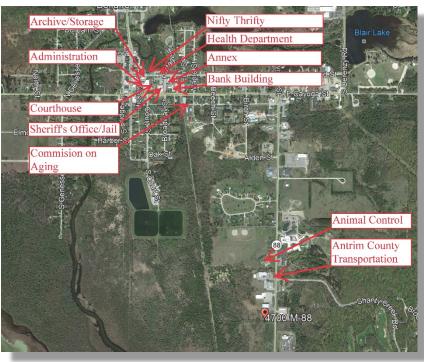

#### • Group 1 Components:

- Complete Methodology
  - Administration Building
  - Sheriff's Office/Jail
  - Courthouse
  - Annex
  - Archive/Storage Building

#### Group 2 Components:

- Abbreviated Methodology (Definition of Major Space Needs and Facility Evaluation)
  - Commission on Aging
  - Animal Control
  - Antrim County Transportation

#### • Group 3 Components:

- Facility Evaluation Only
  - Bank Building
  - Health Department
  - Nifty Thrifty