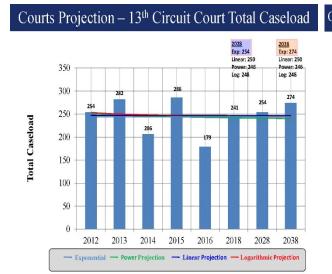

Analysis of the population historical data and projections concluded that Antrim County could be classified as a low to moderate growth community.

| <b>Total Caseload Summary</b> |                |       |       |
|-------------------------------|----------------|-------|-------|
| Court                         | Estimated 2018 | 2028  | 2038  |
| 13 <sup>th</sup> Circuit      | 241            | 254   | 274   |
| Probate                       | 501            | 522   | 531   |
| Probate - Family Division     | 308            | 324   | 335   |
| Total                         | 1,050          | 1,100 | 1,140 |

Analysis of the court caseload historical data and projections concluded that the court structure is not anticipated to change and there is no evidence to suggest a future court would be need or that the current status of the Judges would change.