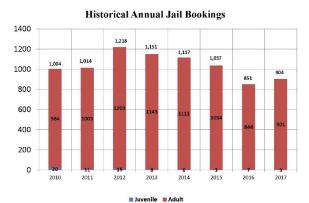

|                   | Antrim County Jail Projection Modeling Adult Bookings, ALOS & ADP Projections: Detention Housing and Staff |                |      |      |      |      |                 |                |      |      |      |      |
|-------------------|------------------------------------------------------------------------------------------------------------|----------------|------|------|------|------|-----------------|----------------|------|------|------|------|
| Projection Models |                                                                                                            | 2028 2038      |      |      |      |      |                 |                |      |      |      |      |
|                   | Annual Bookings                                                                                            | Daily Bookings | ALOS | ADP  | CF   | Beds | Annual Bookings | Daily Bookings | ALOS | ADP  | CF   | Beds |
|                   |                                                                                                            |                |      |      |      |      |                 |                |      |      |      |      |
| Model 1:          | 973                                                                                                        | 2.67           | 10   | 46   | 15%  | 53   | 907             | 3.00           | 11   | 48   | 15%  | 55   |
| Model 2:          | 1,270                                                                                                      | 3.48           | 11   | 50   | 15%  | 58   | 1387            | 3.80           | 12   | 54   | 15%  | 62   |
| Average           | 1121.5                                                                                                     | 3.08           | 10.5 | 48   | 15%  | 55.2 | 1147            | 3.4            | 11.5 | 51   | 15%  | 58.7 |
| Notes:            | (1).                                                                                                       | (2).           | (1). | (3). | (4). | (5). | (1).            | (2).           | (1). | (3). | (4). | (5). |

2028 Planning Model

2038 Planning Model

Notes:

- (1). Projected Annual Bookings
- (2). Daily Booking = Annual Projected Bookings/365.
- (3). ADP = Daily Booking Projections.
- (4). Classification Factor (CF) = 5%.
- (5). Beds = ADP X CF

Analysis of the jail historical data and projections concluded that the County should consider increasing the current jail capacity of 56 beds to 60 to 72 beds in the future with a minimum of eight classification cell blocks ranging from minimum to maximum security.