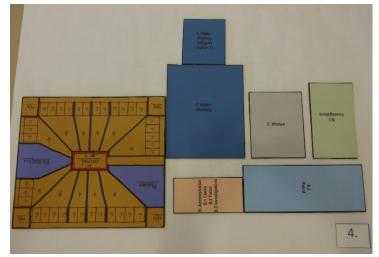

#### **Charrette - Master Plan Option C**

#### Description

- Demolish Existing Bank Building/Annex Buildings and Construct New 1 or 2 Story Sheriff's Office and Jail Between Grove and Depot Street
  - Includes Prosecutor, Circuit Court Probation and Probation/Parole.
- Renovation and Addition of Administration building.
  - Includes Tenant Space and Antrim County Conservation District.
- Construct Additional Campus Parking and Site Improvements.
- Courthouse Minor Renovation/Reallocation of Space.
  - Possible Sallyport and Holding Addition.
- Construction of ACT Enclosed Vehicular Storage
- Construction of Commission on Aging Adult Day Care.
- Implementation of Facility Corrective Work.

Building/Site Option 19

**Building/Site Option 20** 