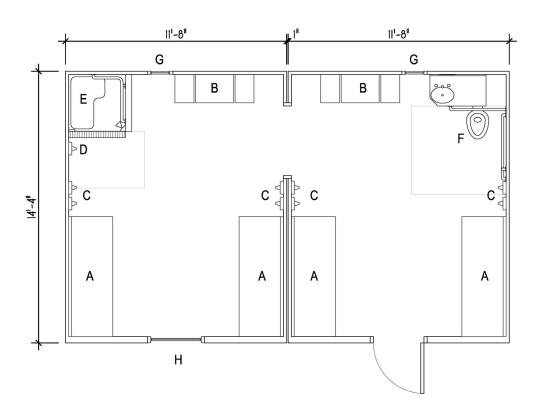

#### 7. Existing Space and Operations Evaluation (Appendix D):

The existing space evaluation was conducted based upon a rating methodology of 0 (Non Existent) to 9-10 (Appropriate) for each space and facility included in the Group 1 Components. The existing net square feet (NSF) currently occupied was then adjusted based upon the established space standards to achieve minimal operational efficiency. The adjusted NSF is then adjusted to the necessary department gross square feet (DGSF):

| REF | Component               | Existing<br>NSF | Rating | Adjusted<br>NSF | Adjusted<br>DGSF | Rating<br>Description |
|-----|-------------------------|-----------------|--------|-----------------|------------------|-----------------------|
| A.  | Administration Bldg.    | 22,341          | 5.2    | 28,286          | 34,567           | Marginal              |
| B.  | Courthouse              | 17,878          | 5.7    | 20,800          | 24,840           | Marginal              |
| C.  | Sheriff's Office/Jail   | 10,600          | 4.4    | 23,692          | 30,520           | Unsuitable            |
| D.  | Remote Buildings        | 31,900          | 7.9    | 32,609          | 35,759           | Adequate              |
| T   | otal SF, Average Rating | 82,719          | 5.8    | 105,387         | 125,686          | Marginal              |