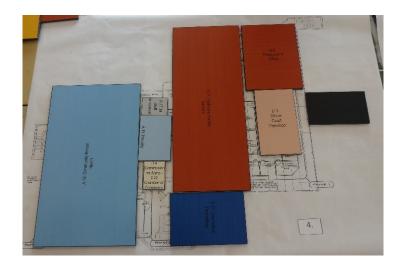

The Antrim County Facilities Master Plan Charrette was conducted over two and one half days and six sessions:

| Day/Session                                                                   | Attendees | Building<br>Options | Site<br>Options |
|-------------------------------------------------------------------------------|-----------|---------------------|-----------------|
| Day 1 – May 14 <sup>th</sup> , 2018                                           |           |                     |                 |
| Morning Session: Present and Review Draft of Major<br>Conclusions             | 20        |                     |                 |
| Afternoon Session 1: Administration, ACT and Commission on<br>Aging Charrette | 16        | 12                  | 17              |
| Afternoon Session 2: Courthouse and Circuit Court Probation<br>Charrette      | 9         | 3                   | 7               |
| Day 2 – May 15 <sup>th</sup> , 2018                                           |           |                     |                 |
| Morning Session: Sheriff's Office and Jail Charrette                          | 8         | 9                   | 6               |
| Afternoon Session: Site / Campus Master Plan Charrette                        | 14        | 5                   | 22              |
| Day 3 – May 16 <sup>th</sup> , 2018                                           |           |                     |                 |
| Morning Session: Wrap-Up                                                      | 21        |                     |                 |
| Total                                                                         |           | 29                  | 52              |

During the Wrap-Up session the morning of day 3, the building and site options were discussed and the general consensus of the attendees was to explore five potential options in greater detail: