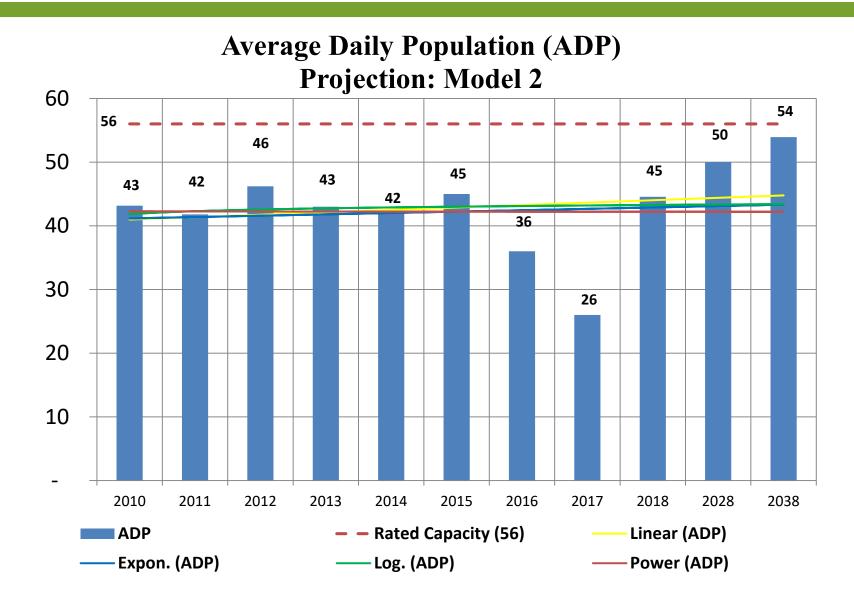

|                   | Antrim County Jail Projection Modeling Adult Bookings, ALOS & ADP Projections: Detention Housing and Staff |                |      |      |      |      |                 |                |      |      |      |      |
|-------------------|------------------------------------------------------------------------------------------------------------|----------------|------|------|------|------|-----------------|----------------|------|------|------|------|
| Projection Models |                                                                                                            | 2028 2038      |      |      |      |      |                 |                |      |      |      |      |
|                   | Annual Bookings                                                                                            | Daily Bookings | ALOS | ADP  | CF   | Beds | Annual Bookings | Daily Bookings | ALOS | ADP  | CF   | Beds |
|                   |                                                                                                            |                |      |      |      |      |                 |                |      |      |      |      |
| Model 1:          | 973                                                                                                        | 2.67           | 10   | 46   | 15%  | 53   | 907             | 3.00           | 11   | 48   | 15%  | 55   |
| Model 2:          | 1,270                                                                                                      | 3.48           | 11   | 50   | 15%  | 58   | 1387            | 3.80           | 12   | 54   | 15%  | 62   |
| Average           | 1121.5                                                                                                     | 3.08           | 10.5 | 48   | 15%  | 55.2 | 1147            | 3.4            | 11.5 | 51   | 15%  | 58.7 |
| Notes:            | (1).                                                                                                       | (2).           | (1). | (3). | (4). | (5). | (1).            | (2).           | (1). | (3). | (4). | (5). |

2028 Planning Model

2038 Planning Model

Notes:

- (1). Projected Annual Bookings
- (2). Daily Booking = Annual Projected Bookings/365.
- (3). ADP = Daily Booking Projections.
- (4). Classification Factor (CF) = 5%.
- (5). Beds = ADP X CF

Analysis of the jail historical data and projections concluded that the County should consider increasing the current jail capacity of 56 beds to 60 to 72 beds in the future with a minimum of eight classification cell blocks ranging from minimum to maximum security.