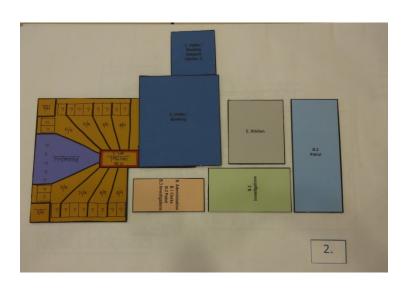

#### **Charrette - Master Plan Option B**

#### Description

- Renovate Administration Building for Sheriff's Office and Jail.
  - Includes Prosecutor, Circuit Court Probation and Probation/Parole.
- Construct new Administration Building.
  - Includes Tenant Space and Antrim County Conservation District.
- Construct Additional Campus Parking and Site Improvements
- Courthouse Minor Renovation/Reallocation of Space.
- Construction of ACT Enclosed Vehicular Storage
- Construction of Commission on Aging Adult Day Care.
- Implementation of Facility Corrective Work.

Building/Site Option 7

**Building/Site Option 15** 

**Building/Site Option 16** 

Building/Site Option 17

Building/Site Option 18