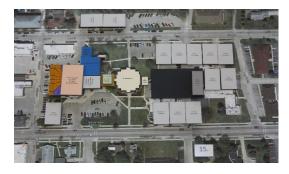

#### **Charrette - Master Plan Option C**

#### Description

- Demolish Existing Bank Building/Annex Buildings and Construct New 1 or 2 Story Sheriff's Office and Jail Between Grove and Depot Street
  - Includes Prosecutor, Circuit Court Probation and Probation/Parole.
- Renovation and Addition of Administration building.
  - Includes Tenant Space and Antrim County Conservation District.
- Construct Additional Campus Parking and Site Improvements.
- Courthouse Minor Renovation/Reallocation of Space.
  - Possible Sallyport and Holding Addition.
- Construction of ACT Enclosed Vehicular Storage
- Construction of Commission on Aging Adult Day Care.
- Implementation of Facility Corrective Work.

Building/Site Option 19

**Building/Site Option 20** 