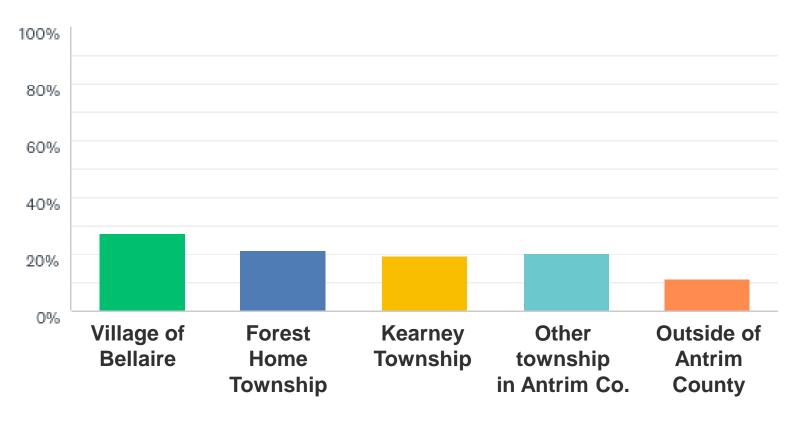

#### 17. Public Informational Meeting (Appendix M):

A flyer was develop and issued to all the Township Trustees for posting to inform the public of the meeting. Also this public informational meeting was advertised three consecutive weeks prior to the meeting in the Antrim Review. Fifty-eight (58) people acknowledged attendance on the sign-in sheet. A power point presentation of the major conclusions of the master plan was presented by the Byce Team. The public asked questions and made comments during the presentation, as well as during the open forum conducted at the end of the presentation. The questions, comments and discussions are summarized by the Public Informational Meeting Memorandum included at the end of Appendix M. It was the general consensus of those in attendance to move the Sheriff's Office/Jail and possibly the County Administration and Courthouse to the remote site adjacent to the Animal Control Center.