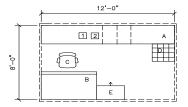

#### **Charrette - Master Plan Option D**

#### Description

- Demolish Existing Bank/Annex Buildings and Construct New 2 Story Sheriff's Office and Jail Between Grove and Depot Street
  - Includes Prosecutor and Circuit Court Probation.
- Renovation and Addition of Administration building.
  - Includes Tenant Space.
- Construct Additional Campus Parking and Site Improvements.
- Courthouse Minor Renovation/Reallocation of Space.
- Construction of ACT Enclosed Vehicular Storage.
- Construction of Commission on Aging Adult Day Care.
- Implementation of Facility Corrective Work.

Building/Site Option 22