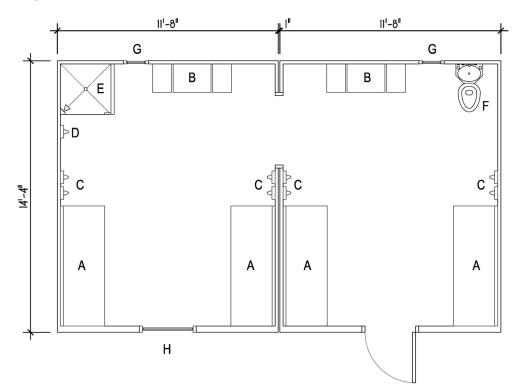

#### 7. Existing Space and Operations Evaluation (Appendix D):

The existing space evaluation was conducted based upon a rating methodology of 0 (Non Existent) to 9-10 (Appropriate) for each space and facility included in the Group 1 Components. The existing net square feet (NSF) currently occupied was then adjusted based upon the established space standards to achieve minimal operational efficiency. The adjusted NSF is then adjusted to the necessary department gross square feet (DGSF):

| REF | Component               | Existing<br>NSF | Rating | Adjusted<br>NSF | Adjusted<br>DGSF | Rating<br>Description |
|-----|-------------------------|-----------------|--------|-----------------|------------------|-----------------------|
| A.  | Administration Bldg.    | 22,341          | 5.2    | 28,286          | 34,567           | Marginal              |
| B.  | Courthouse              | 17,878          | 5.7    | 20,800          | 24,840           | Marginal              |
| C.  | Sheriff's Office/Jail   | 10,600          | 4.4    | 23,692          | 30,520           | Unsuitable            |
| D.  | Remote Buildings        | 31,900          | 7.9    | 32,609          | 35,759           | Adequate              |
| T   | otal SF, Average Rating | 82,719          | 5.8    | 105,387         | 125,686          | Marginal              |