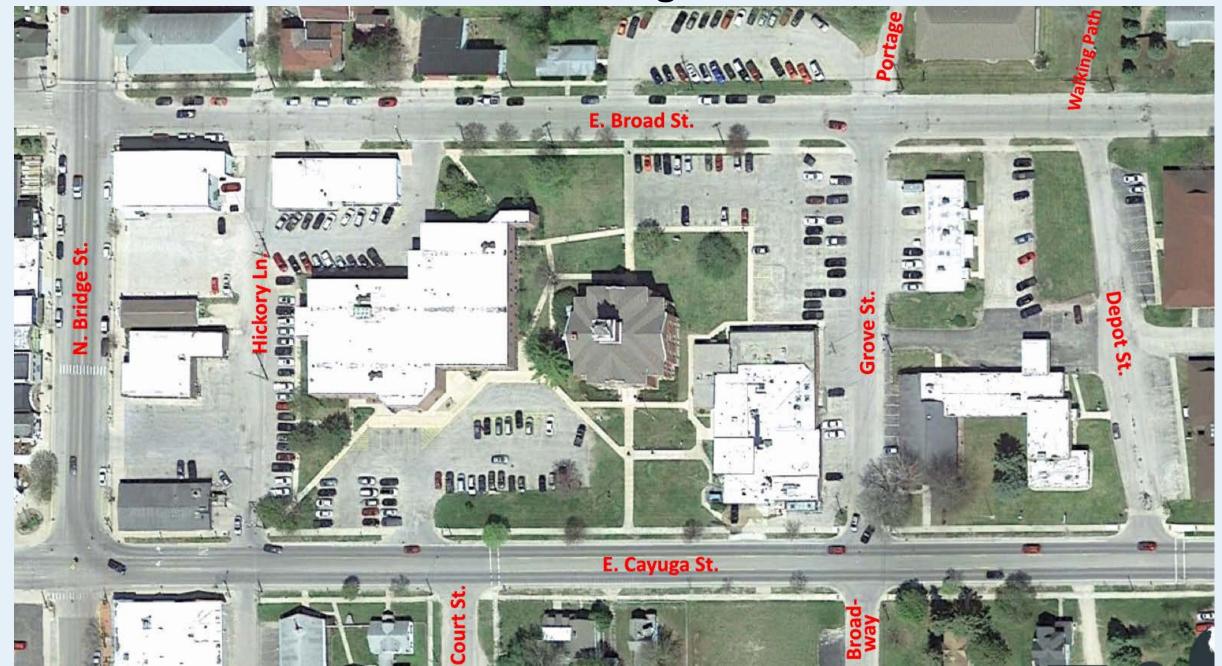

#### 17. Public Informational Meeting (Appendix M):

A flyer was develop and issued to all the Township Trustees for posting to inform the public of the meeting. Also this public informational meeting was advertised three consecutive weeks prior to the meeting in the Antrim Review. Fifty-eight (58) people acknowledged attendance on the sign-in sheet. A power point presentation of the major conclusions of the master plan was presented by the Byce Team. The public asked questions and made comments during the presentation, as well as during the open forum conducted at the end of the presentation. The questions, comments and discussions are summarized by the Public Informational Meeting Memorandum included at the end of Appendix M. It was the general consensus of those in attendance to move the Sheriff's Office/Jail and possibly the County Administration and Courthouse to the remote site adjacent to the Animal Control Center.

#### 18. Post Public Informational Meeting (Appendix N):

After receipt of comments at the Public Informational Meeting, the Commissioners requested the Byce Team to develop Master Plans Option G - Sheriff's Office/Jail, County Administration and Courthouse at Remote Site and Option H - Sheriff's Office/Jail at Remote Site. County Administration and Courthouse to Remain at Current Site. Post authorization, the Village of Bellaire submitted option W-W (Master Plan Option I) for consideration and the Commissioners directed the Byce Team to develop this option as well including the related project description, statement of probable cost and implementation plan: