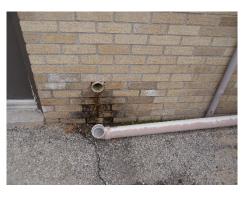

#### 9. Facility Systems Evaluation (Appendix E):

Evaluation of the structural, architectural, mechanical/plumbing/fire protection and electrical systems for each facility included in Groups 1-3 were evaluated and corrective work established, as well as the related costs: