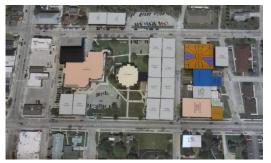

#### **Charrette - Master Plan Option C**

#### Description

- Demolish Existing Bank Building/Annex Buildings and Construct New 1 or 2 Story Sheriff's Office and Jail Between Grove and Depot Street
  - Includes Prosecutor, Circuit Court Probation and Probation/Parole.
- Renovation and Addition of Administration building.
  - Includes Tenant Space and Antrim County Conservation District.
- Construct Additional Campus Parking and Site Improvements.
- Courthouse Minor Renovation/Reallocation of Space.
  - Possible Sallyport and Holding Addition.
- Construction of ACT Enclosed Vehicular Storage
- Construction of Commission on Aging Adult Day Care.
- Implementation of Facility Corrective Work.

Building/Site Option 19

**Building/Site Option 20** 