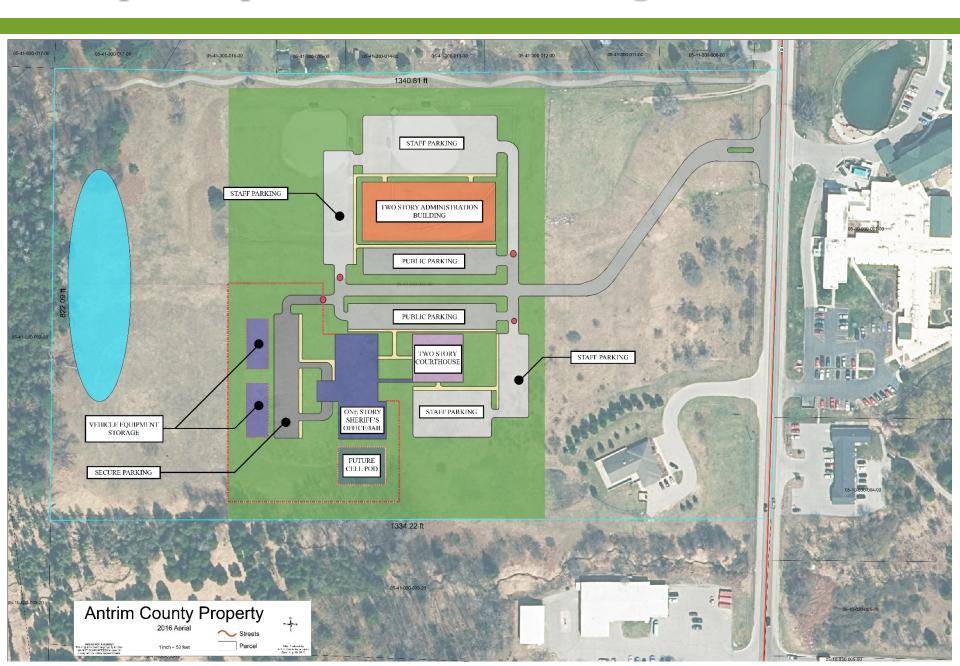

#### 17. Public Informational Meeting (Appendix M):

A flyer was develop and issued to all the Township Trustees for posting to inform the public of the meeting. Also this public informational meeting was advertised three consecutive weeks prior to the meeting in the Antrim Review. Fifty-eight (58) people acknowledged attendance on the sign-in sheet. A power point presentation of the major conclusions of the master plan was presented by the Byce Team. The public asked questions and made comments during the presentation, as well as during the open forum conducted at the end of the presentation. The questions, comments and discussions are summarized by the Public Informational Meeting Memorandum included at the end of Appendix M. It was the general consensus of those in attendance to move the Sheriff's Office/Jail and possibly the County Administration and Courthouse to the remote site adjacent to the Animal Control Center.

#### 18. Post Public Informational Meeting (Appendix N):

After receipt of comments at the Public Informational Meeting, the Commissioners requested the Byce Team to develop Master Plans Option G - Sheriff's Office/Jail, County Administration and Courthouse at Remote Site and Option H - Sheriff's Office/Jail at Remote Site. County Administration and Courthouse to Remain at Current Site. Post authorization, the Village of Bellaire submitted option W-W (Master Plan Option I) for consideration and the Commissioners directed the Byce Team to develop this option as well including the related project description, statement of probable cost and implementation plan:

### Option H - Sheriff's Office/Jail at Remote Site. County Administration and Courthouse to Remain at Current Site:

- Preliminary Design of Master Plan H to Refine Scope of Work Details, Cost and Financing.
- New Sheriff's Office/Jail
  - New Sheriff's Office/Jail on the Remote Site West of the Animal Control Facility.
  - Demolition of Grove Street Annex and Site Development/Parking or Greenspace.