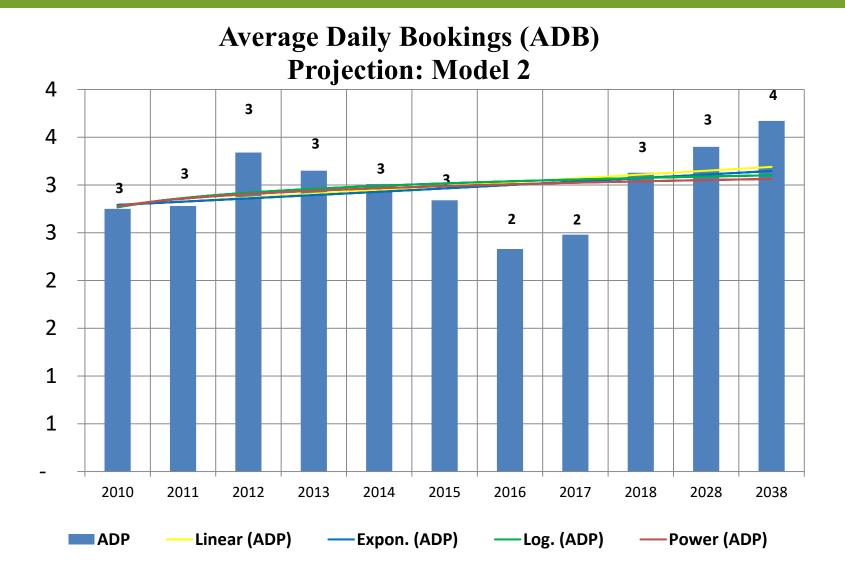

|                   | Antrim County Jail Projection Modeling Adult Bookings, ALOS & ADP Projections: Detention Housing and Staff |                |      |      |      |      |                 |                |      |      |      |      |
|-------------------|------------------------------------------------------------------------------------------------------------|----------------|------|------|------|------|-----------------|----------------|------|------|------|------|
| Projection Models |                                                                                                            | 2028 2038      |      |      |      |      |                 |                |      |      |      |      |
|                   | Annual Bookings                                                                                            | Daily Bookings | ALOS | ADP  | CF   | Beds | Annual Bookings | Daily Bookings | ALOS | ADP  | CF   | Beds |
|                   |                                                                                                            |                |      |      |      |      |                 |                |      |      |      |      |
| Model 1:          | 973                                                                                                        | 2.67           | 10   | 46   | 15%  | 53   | 907             | 3.00           | 11   | 48   | 15%  | 55   |
| Model 2:          | 1,270                                                                                                      | 3.48           | 11   | 50   | 15%  | 58   | 1387            | 3.80           | 12   | 54   | 15%  | 62   |
| Average           | 1121.5                                                                                                     | 3.08           | 10.5 | 48   | 15%  | 55.2 | 1147            | 3.4            | 11.5 | 51   | 15%  | 58.7 |
| Notes:            | (1).                                                                                                       | (2).           | (1). | (3). | (4). | (5). | (1).            | (2).           | (1). | (3). | (4). | (5). |

2028 Planning Model

2038 Planning Model

Notes:

- (1). Projected Annual Bookings
- (2). Daily Booking = Annual Projected Bookings/365.
- (3). ADP = Daily Booking Projections.
- (4). Classification Factor (CF) = 5%.
- (5). Beds = ADP X CF