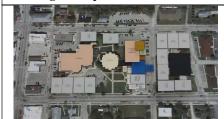

#### 17. Public Informational Meeting (Appendix M):

A flyer was develop and issued to all the Township Trustees for posting to inform the public of the meeting. Also this public informational meeting was advertised three consecutive weeks prior to the meeting in the Antrim Review. Fifty-eight (58) people acknowledged attendance on the sign-in sheet. A power point presentation of the major conclusions of the master plan was presented by the Byce Team. The public asked questions and made comments during the presentation, as well as during the open forum conducted at the end of the presentation. The questions, comments and discussions are summarized by the Public Informational Meeting Memorandum included at the end of Appendix M. It was the general consensus of those in attendance to move the Sheriff's Office/Jail and possibly the County Administration and Courthouse to the remote site adjacent to the Animal Control Center.

#### 18. Post Public Informational Meeting (Appendix N):

After receipt of comments at the Public Informational Meeting, the Commissioners requested the Byce Team to develop Master Plans Option G - Sheriff's Office/Jail, County Administration and Courthouse at Remote Site and Option H - Sheriff's Office/Jail at Remote Site. County Administration and Courthouse to Remain at Current Site. Post authorization, the Village of Bellaire submitted option W-W (Master Plan Option I) for consideration and the Commissioners directed the Byce Team to develop this option as well including the related project description, statement of probable cost and implementation plan: