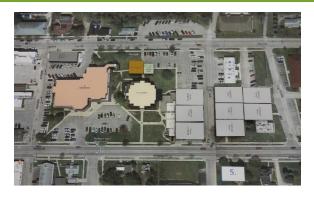

#### 17. Public Informational Meeting (Appendix M):

A flyer was develop and issued to all the Township Trustees for posting to inform the public of the meeting. Also this public informational meeting was advertised three consecutive weeks prior to the meeting in the Antrim Review. Fifty-eight (58) people acknowledged attendance on the sign-in sheet. A power point presentation of the major conclusions of the master plan was presented by the Byce Team. The public asked questions and made comments during the presentation, as well as during the open forum conducted at the end of the presentation. The questions, comments and discussions are summarized by the Public Informational Meeting Memorandum included at the end of Appendix M. It was the general consensus of those in attendance to move the Sheriff's Office/Jail and possibly the County Administration and Courthouse to the remote site adjacent to the Animal Control Center.

#### 18. Post Public Informational Meeting (Appendix N):

After receipt of comments at the Public Informational Meeting, the Commissioners requested the Byce Team to develop Master Plans Option G - Sheriff's Office/Jail, County Administration and Courthouse at Remote Site and Option H - Sheriff's Office/Jail at Remote Site. County Administration and Courthouse to Remain at Current Site. Post authorization, the Village of Bellaire submitted option W-W (Master Plan Option I) for consideration and the Commissioners directed the Byce Team to develop this option as well including the related project description, statement of probable cost and implementation plan: