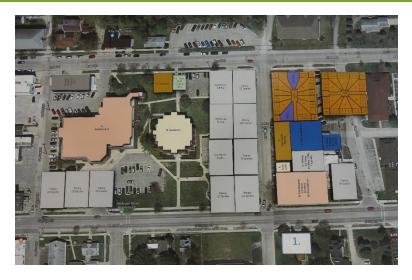

The Antrim County Facilities Master Plan Charrette was conducted over two and one half days and six sessions:

| Day/Session                                                                   | Attendees | Building<br>Options | Site<br>Options |
|-------------------------------------------------------------------------------|-----------|---------------------|-----------------|
| Day 1 – May 14 <sup>th</sup> , 2018                                           |           |                     |                 |
| Morning Session: Present and Review Draft of Major<br>Conclusions             | 20        |                     |                 |
| Afternoon Session 1: Administration, ACT and Commission on<br>Aging Charrette | 16        | 12                  | 17              |
| Afternoon Session 2: Courthouse and Circuit Court Probation<br>Charrette      | 9         | 3                   | 7               |
| Day 2 – May 15 <sup>th</sup> , 2018                                           |           |                     |                 |
| Morning Session: Sheriff's Office and Jail Charrette                          | 8         | 9                   | 6               |
| Afternoon Session: Site / Campus Master Plan Charrette                        | 14        | 5                   | 22              |
| Day 3 – May 16 <sup>th</sup> , 2018                                           |           |                     |                 |
| Morning Session: Wrap-Up                                                      | 21        |                     |                 |
| Total                                                                         |           | 29                  | 52              |

During the Wrap-Up session the morning of day 3, the building and site options were discussed and the general consensus of the attendees was to explore five potential options in greater detail:

#### **Charrette - Master Plan Option A**