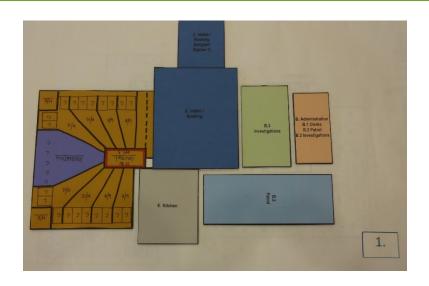

#### **Charrette - Master Plan Option A**

#### Description

- Construct new 2 story Confinement Housing, Sheriff's Office and Jail. Addition and renovate the existing Jail
  - Includes Prosecutor and Circuit Court Probation and Probation/Parole.
- Renovation of the Administration Building.
  - Addition or Construct Remote Tenant Building at Bank/Annex Location.
- Construct Additional Campus Parking and Site Improvements.
- Courthouse Minor Renovation/Reallocation of Space. Construct Connector to Jail
- Construction of ACT Enclosed Vehicular Storage.
- Construction of Commission on Aging Adult Day Care.
- Implementation of Facility Corrective Work.

**Building/Site Option 3** 

Building/Site Option 4

#### Master Plan Option A Continued

**Building/Site Option 5** 