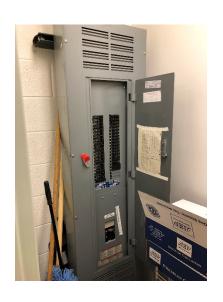

#### 9. Facility Systems Evaluation (Appendix E):

Evaluation of the structural, architectural, mechanical/plumbing/fire protection and electrical systems for each facility included in Groups 1-3 were evaluated and corrective work established, as well as the related costs: