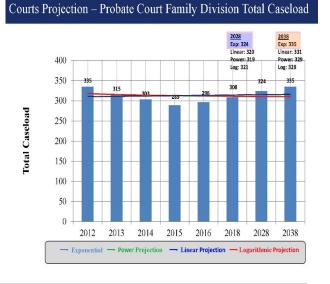

Analysis of the population historical data and projections concluded that Antrim County could be classified as a low to moderate growth community.

| <b>Total Caseload Summary</b> |                |       |       |
|-------------------------------|----------------|-------|-------|
| Court                         | Estimated 2018 | 2028  | 2038  |
| 13 <sup>th</sup> Circuit      | 241            | 254   | 274   |
| Probate                       | 501            | 522   | 531   |
| Probate - Family Division     | 308            | 324   | 335   |
| Total                         | 1,050          | 1,100 | 1,140 |

Analysis of the court caseload historical data and projections concluded that the court structure is not anticipated to change and there is no evidence to suggest a future court would be need or that the current status of the Judges would change.