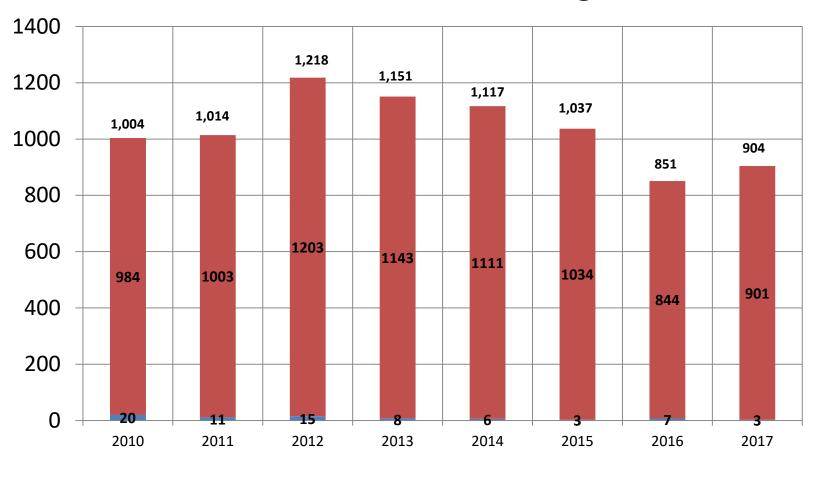

#### 4. Analytics (Appendix B):

Analytics were completed to translate and analyze historical data related to population, court caseload and a jail statistics. This date was then projected to define a potential future perspective of the population of Antrim County, potential court caseload and number of beds that may be needed in the jail. It should be noted that historical caseload data for the 86<sup>th</sup> District Court was not received. Consequently, this Court was assumed to be consistent with the conclusions of the 13<sup>th</sup> Circuit Court as a low caseload growth. Four algorithms (Models) were utilized to generate different projection conclusions. It was determined during the course of the project and at the Charrette to utilize the Exponential Model (High) as the Master Planning Model:

|                   | Antrim County Jail Projection Modeling Adult Bookings, ALOS & ADP Projections: Detention Housing and Staff |                |      |      |      |      |                 |                |      |      |      |      |
|-------------------|------------------------------------------------------------------------------------------------------------|----------------|------|------|------|------|-----------------|----------------|------|------|------|------|
| Projection Models |                                                                                                            | 2028 2038      |      |      |      |      |                 |                |      |      |      |      |
|                   | Annual Bookings                                                                                            | Daily Bookings | ALOS | ADP  | CF   | Beds | Annual Bookings | Daily Bookings | ALOS | ADP  | CF   | Beds |
|                   |                                                                                                            |                |      |      |      |      |                 |                |      |      |      |      |
| Model 1:          | 973                                                                                                        | 2.67           | 10   | 46   | 15%  | 53   | 907             | 3.00           | 11   | 48   | 15%  | 55   |
| Model 2:          | 1,270                                                                                                      | 3.48           | 11   | 50   | 15%  | 58   | 1387            | 3.80           | 12   | 54   | 15%  | 62   |
| Average           | 1121.5                                                                                                     | 3.08           | 10.5 | 48   | 15%  | 55.2 | 1147            | 3.4            | 11.5 | 51   | 15%  | 58.7 |
| Notes:            | (1).                                                                                                       | (2).           | (1). | (3). | (4). | (5). | (1).            | (2).           | (1). | (3). | (4). | (5). |

Analysis of the jail historical data and projections concluded that the County should consider increasing the current jail capacity of 56 beds to 60 to 72 beds in the future with a minimum of eight classification cell blocks ranging from minimum to maximum security.