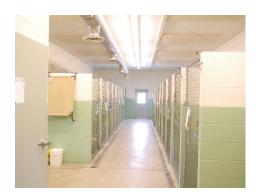

#### 8. Jail Evaluation:

Each space in the jail was also evaluated based upon the Michigan Jail Standards and the major conclusions can be summarized as follows:

#### Housing

- Double bunking exceeds 75% of rated capacity
- Limited cells, Approximately 74% dorms
- Limited Classification Capability