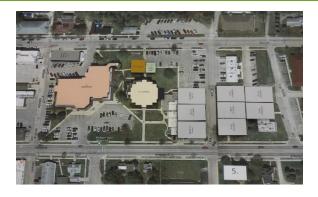

#### **Charrette - Master Plan Option B**

#### Description

- Renovate Administration Building for Sheriff's Office and Jail.
  - Includes Prosecutor, Circuit Court Probation and Probation/Parole.
- Construct new Administration Building.
  - Includes Tenant Space and Antrim County Conservation District.
- Construct Additional Campus Parking and Site Improvements
- Courthouse Minor Renovation/Reallocation of Space.
- Construction of ACT Enclosed Vehicular Storage
- Construction of Commission on Aging Adult Day Care.
- Implementation of Facility Corrective Work.

Building/Site Option 7

**Building/Site Option 15** 

**Building/Site Option 16** 

Building/Site Option 17

Building/Site Option 18