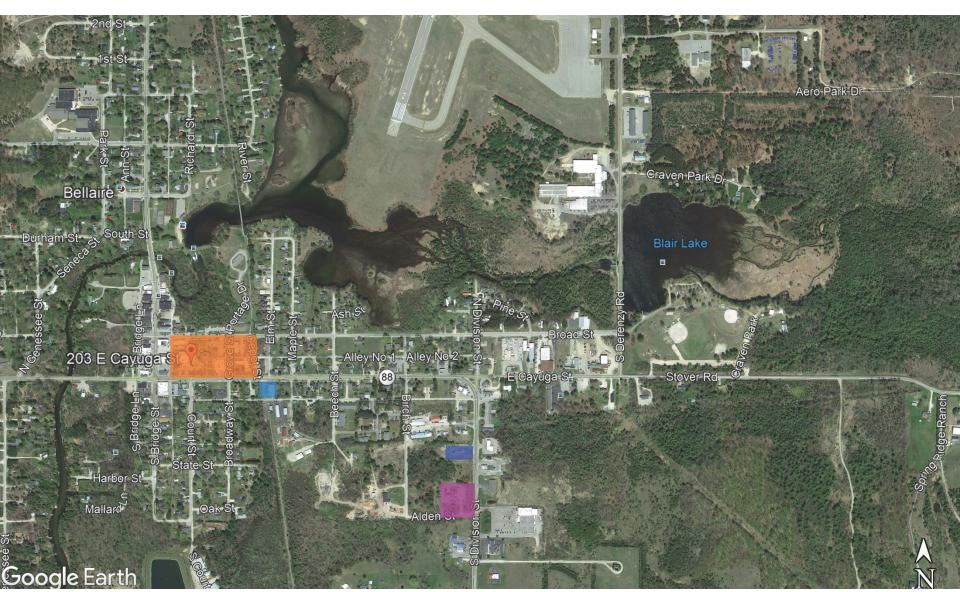

#### 17. Public Informational Meeting (Appendix M):

A flyer was develop and issued to all the Township Trustees for posting to inform the public of the meeting. Also this public informational meeting was advertised three consecutive weeks prior to the meeting in the Antrim Review. Fifty-eight (58) people acknowledged attendance on the sign-in sheet. A power point presentation of the major conclusions of the master plan was presented by the Byce Team. The public asked questions and made comments during the presentation, as well as during the open forum conducted at the end of the presentation. The questions, comments and discussions are summarized by the Public Informational Meeting Memorandum included at the end of Appendix M. It was the general consensus of those in attendance to move the Sheriff's Office/Jail and possibly the County Administration and Courthouse to the remote site adjacent to the Animal Control Center.

#### 18. Post Public Informational Meeting (Appendix N):

After receipt of comments at the Public Informational Meeting, the Commissioners requested the Byce Team to develop Master Plans Option G - Sheriff's Office/Jail, County Administration and Courthouse at Remote Site and Option H - Sheriff's Office/Jail at Remote Site. County Administration and Courthouse to Remain at Current Site. Post authorization, the Village of Bellaire submitted option W-W (Master Plan Option I) for consideration and the Commissioners directed the Byce Team to develop this option as well including the related project description, statement of probable cost and implementation plan:

### Option H - Sheriff's Office/Jail at Remote Site. County Administration and Courthouse to Remain at Current Site:

- Preliminary Design of Master Plan H to Refine Scope of Work Details, Cost and Financing.
- New Sheriff's Office/Jail
  - New Sheriff's Office/Jail on the Remote Site West of the Animal Control Facility.
  - Demolition of Grove Street Annex and Site Development/Parking or Greenspace.