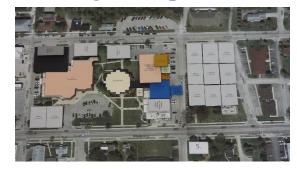

#### **Charrette - Master Plan Option A**

#### Description

- Construct new 2 story Confinement Housing, Sheriff's Office and Jail. Addition and renovate the existing Jail
  - Includes Prosecutor and Circuit Court Probation and Probation/Parole.
- Renovation of the Administration Building.
  - Addition or Construct Remote Tenant Building at Bank/Annex Location.
- Construct Additional Campus Parking and Site Improvements.
- Courthouse Minor Renovation/Reallocation of Space. Construct Connector to Jail
- Construction of ACT Enclosed Vehicular Storage.
- Construction of Commission on Aging Adult Day Care.
- Implementation of Facility Corrective Work.

**Building/Site Option 3** 

Building/Site Option 4

#### Master Plan Option A Continued

**Building/Site Option 5** 