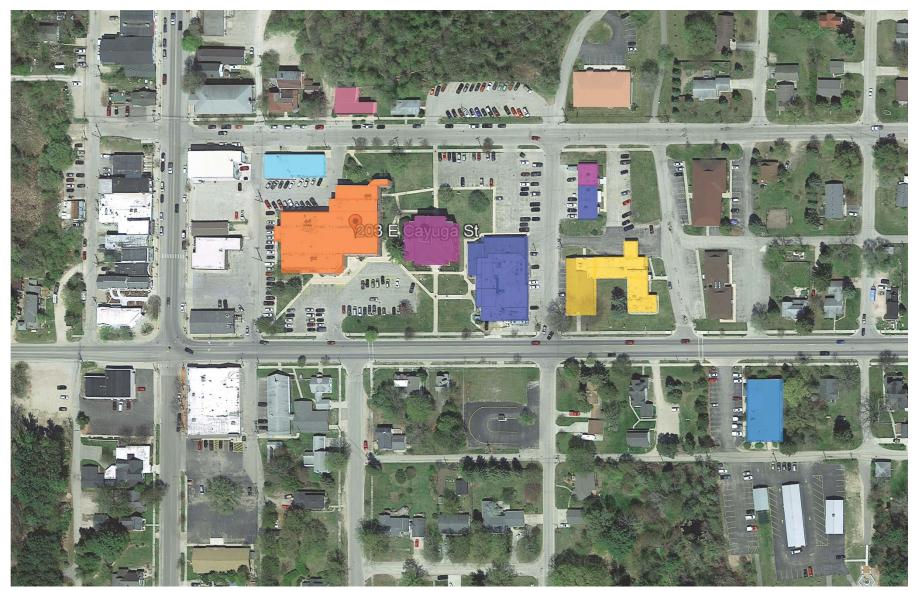

#### 17. Public Informational Meeting (Appendix M):

A flyer was develop and issued to all the Township Trustees for posting to inform the public of the meeting. Also this public informational meeting was advertised three consecutive weeks prior to the meeting in the Antrim Review. Fifty-eight (58) people acknowledged attendance on the sign-in sheet. A power point presentation of the major conclusions of the master plan was presented by the Byce Team. The public asked questions and made comments during the presentation, as well as during the open forum conducted at the end of the presentation. The questions, comments and discussions are summarized by the Public Informational Meeting Memorandum included at the end of Appendix M. It was the general consensus of those in attendance to move the Sheriff's Office/Jail and possibly the County Administration and Courthouse to the remote site adjacent to the Animal Control Center.

#### 18. Post Public Informational Meeting (Appendix N):

After receipt of comments at the Public Informational Meeting, the Commissioners requested the Byce Team to develop Master Plans Option G - Sheriff's Office/Jail, County Administration and Courthouse at Remote Site and Option H - Sheriff's Office/Jail at Remote Site. County Administration and Courthouse to Remain at Current Site. Post authorization, the Village of Bellaire submitted option W-W (Master Plan Option I) for consideration and the Commissioners directed the Byce Team to develop this option as well including the related project description, statement of probable cost and implementation plan: