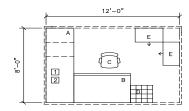

#### **Charrette - Master Plan Option C**

#### Description

- Demolish Existing Bank Building/Annex Buildings and Construct New 1 or 2 Story Sheriff's Office and Jail Between Grove and Depot Street
  - Includes Prosecutor, Circuit Court Probation and Probation/Parole.
- Renovation and Addition of Administration building.
  - Includes Tenant Space and Antrim County Conservation District.
- Construct Additional Campus Parking and Site Improvements.
- Courthouse Minor Renovation/Reallocation of Space.
  - Possible Sallyport and Holding Addition.
- Construction of ACT Enclosed Vehicular Storage
- Construction of Commission on Aging Adult Day Care.
- Implementation of Facility Corrective Work.

Building/Site Option 19

**Building/Site Option 20** 