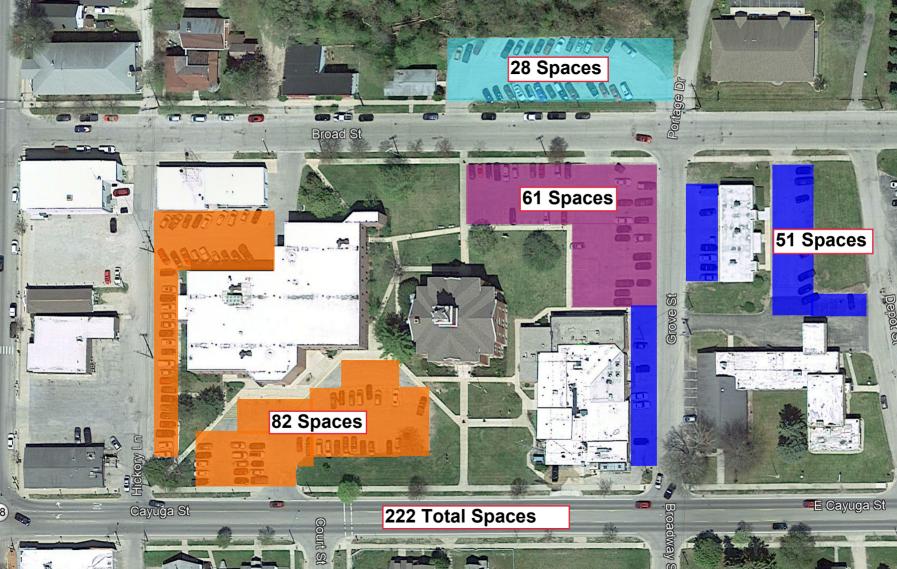

#### 14. Parking Projections (Appendix J):

Parking projections are based upon the 2038 staff program and include parking spaces for staff, visitors and special events such as Commissioner's meetings and training. A non-concurrent use factor (NCUF) is applied assuming that not all spaces will be required at any one time. This factor adjusts the total number of spaces at each facility in Group 1 to that recommended:

| Component                    | Subtotal | NCUF | 2038  | Exiting |
|------------------------------|----------|------|-------|---------|
| A. Administration Bldg.      | 180      | 51%  | 158.8 | 110     |
| B. Courthouse                | 154.5    | 53%  | 71.2  | 61      |
| C. Sheriff's Office and Jail | 116      | 52%  | 82.0  | 51      |
| Total                        | 450      | 52%  | 312.0 | 222     |

The 2038 projected parking needs exceed that currently available on campus and suggests that the County should consider adding approximately 90 spaces to the campus and/or explore other provisions to address the parking needs in close proximity.