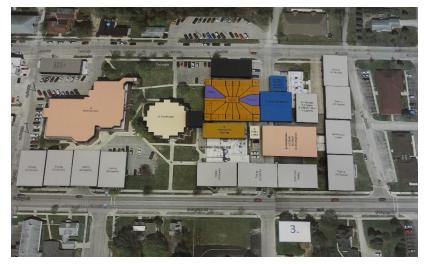

The Antrim County Facilities Master Plan Charrette was conducted over two and one half days and six sessions:

| Day/Session                                                                   | Attendees | Building<br>Options | Site<br>Options |
|-------------------------------------------------------------------------------|-----------|---------------------|-----------------|
| Day 1 – May 14 <sup>th</sup> , 2018                                           |           |                     |                 |
| Morning Session: Present and Review Draft of Major<br>Conclusions             | 20        |                     |                 |
| Afternoon Session 1: Administration, ACT and Commission on<br>Aging Charrette | 16        | 12                  | 17              |
| Afternoon Session 2: Courthouse and Circuit Court Probation<br>Charrette      | 9         | 3                   | 7               |
| Day 2 – May 15 <sup>th</sup> , 2018                                           |           |                     |                 |
| Morning Session: Sheriff's Office and Jail Charrette                          | 8         | 9                   | 6               |
| Afternoon Session: Site / Campus Master Plan Charrette                        | 14        | 5                   | 22              |
| Day 3 – May 16 <sup>th</sup> , 2018                                           |           |                     |                 |
| Morning Session: Wrap-Up                                                      | 21        |                     |                 |
| Total                                                                         |           | 29                  | 52              |

During the Wrap-Up session the morning of day 3, the building and site options were discussed and the general consensus of the attendees was to explore five potential options in greater detail: