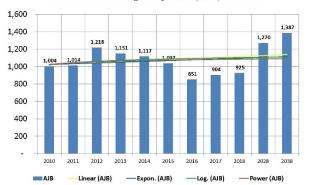

|                   | Antrim County Jail Projection Modeling Adult Bookings, ALOS & ADP Projections: Detention Housing and Staff |                |      |      |      |      |                 |                |      |      |      |      |
|-------------------|------------------------------------------------------------------------------------------------------------|----------------|------|------|------|------|-----------------|----------------|------|------|------|------|
| Projection Models |                                                                                                            | 2028 2038      |      |      |      |      |                 |                |      |      |      |      |
|                   | Annual Bookings                                                                                            | Daily Bookings | ALOS | ADP  | CF   | Beds | Annual Bookings | Daily Bookings | ALOS | ADP  | CF   | Beds |
|                   |                                                                                                            |                |      |      |      |      |                 |                |      |      |      |      |
| Model 1:          | 973                                                                                                        | 2.67           | 10   | 46   | 15%  | 53   | 907             | 3.00           | 11   | 48   | 15%  | 55   |
| Model 2:          | 1,270                                                                                                      | 3.48           | 11   | 50   | 15%  | 58   | 1387            | 3.80           | 12   | 54   | 15%  | 62   |
| Average           | 1121.5                                                                                                     | 3.08           | 10.5 | 48   | 15%  | 55.2 | 1147            | 3.4            | 11.5 | 51   | 15%  | 58.7 |
| Notes:            | (1).                                                                                                       | (2).           | (1). | (3). | (4). | (5). | (1).            | (2).           | (1). | (3). | (4). | (5). |

2028 Planning Model

2038 Planning Model

Notes:

- (1). Projected Annual Bookings
- (2). Daily Booking = Annual Projected Bookings/365.
- (3). ADP = Daily Booking Projections.
- (4). Classification Factor (CF) = 5%.
- (5). Beds = ADP X CF

Analysis of the jail historical data and projections concluded that the County should consider increasing the current jail capacity of 56 beds to 60 to 72 beds in the future with a minimum of eight classification cell blocks ranging from minimum to maximum security.