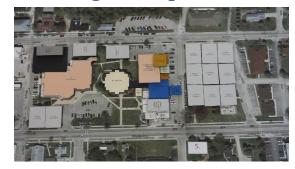

#### 17. Public Informational Meeting (Appendix M):

A flyer was develop and issued to all the Township Trustees for posting to inform the public of the meeting. Also this public informational meeting was advertised three consecutive weeks prior to the meeting in the Antrim Review. Fifty-eight (58) people acknowledged attendance on the sign-in sheet. A power point presentation of the major conclusions of the master plan was presented by the Byce Team. The public asked questions and made comments during the presentation, as well as during the open forum conducted at the end of the presentation. The questions, comments and discussions are summarized by the Public Informational Meeting Memorandum included at the end of Appendix M. It was the general consensus of those in attendance to move the Sheriff's Office/Jail and possibly the County Administration and Courthouse to the remote site adjacent to the Animal Control Center.

#### 18. Post Public Informational Meeting (Appendix N):

After receipt of comments at the Public Informational Meeting, the Commissioners requested the Byce Team to develop Master Plans Option G - Sheriff's Office/Jail, County Administration and Courthouse at Remote Site and Option H - Sheriff's Office/Jail at Remote Site. County Administration and Courthouse to Remain at Current Site. Post authorization, the Village of Bellaire submitted option W-W (Master Plan Option I) for consideration and the Commissioners directed the Byce Team to develop this option as well including the related project description, statement of probable cost and implementation plan: