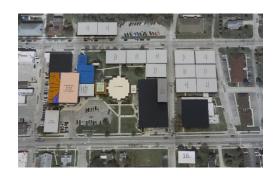

#### **Charrette - Master Plan Option D**

#### Description

- Demolish Existing Bank/Annex Buildings and Construct New 2 Story Sheriff's Office and Jail Between Grove and Depot Street
  - Includes Prosecutor and Circuit Court Probation.
- Renovation and Addition of Administration building.
  - Includes Tenant Space.
- Construct Additional Campus Parking and Site Improvements.
- Courthouse Minor Renovation/Reallocation of Space.
- Construction of ACT Enclosed Vehicular Storage.
- Construction of Commission on Aging Adult Day Care.
- Implementation of Facility Corrective Work.

Building/Site Option 22