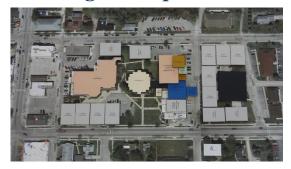

#### 17. Public Informational Meeting (Appendix M):

A flyer was develop and issued to all the Township Trustees for posting to inform the public of the meeting. Also this public informational meeting was advertised three consecutive weeks prior to the meeting in the Antrim Review. Fifty-eight (58) people acknowledged attendance on the sign-in sheet. A power point presentation of the major conclusions of the master plan was presented by the Byce Team. The public asked questions and made comments during the presentation, as well as during the open forum conducted at the end of the presentation. The questions, comments and discussions are summarized by the Public Informational Meeting Memorandum included at the end of Appendix M. It was the general consensus of those in attendance to move the Sheriff's Office/Jail and possibly the County Administration and Courthouse to the remote site adjacent to the Animal Control Center.

#### 18. Post Public Informational Meeting (Appendix N):

After receipt of comments at the Public Informational Meeting, the Commissioners requested the Byce Team to develop Master Plans Option G - Sheriff's Office/Jail, County Administration and Courthouse at Remote Site and Option H - Sheriff's Office/Jail at Remote Site. County Administration and Courthouse to Remain at Current Site. Post authorization, the Village of Bellaire submitted option W-W (Master Plan Option I) for consideration and the Commissioners directed the Byce Team to develop this option as well including the related project description, statement of probable cost and implementation plan: