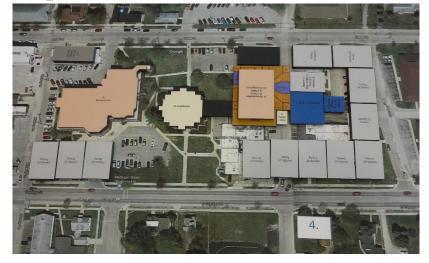

The Antrim County Facilities Master Plan Charrette was conducted over two and one half days and six sessions:

| Day/Session                                                                   | Attendees | Building<br>Options | Site<br>Options |
|-------------------------------------------------------------------------------|-----------|---------------------|-----------------|
| Day 1 – May 14 <sup>th</sup> , 2018                                           |           |                     |                 |
| Morning Session: Present and Review Draft of Major<br>Conclusions             | 20        |                     |                 |
| Afternoon Session 1: Administration, ACT and Commission on<br>Aging Charrette | 16        | 12                  | 17              |
| Afternoon Session 2: Courthouse and Circuit Court Probation<br>Charrette      | 9         | 3                   | 7               |
| Day 2 – May 15 <sup>th</sup> , 2018                                           |           |                     |                 |
| Morning Session: Sheriff's Office and Jail Charrette                          | 8         | 9                   | 6               |
| Afternoon Session: Site / Campus Master Plan Charrette                        | 14        | 5                   | 22              |
| Day 3 – May 16 <sup>th</sup> , 2018                                           |           |                     |                 |
| Morning Session: Wrap-Up                                                      | 21        |                     |                 |
| Total                                                                         |           | 29                  | 52              |

During the Wrap-Up session the morning of day 3, the building and site options were discussed and the general consensus of the attendees was to explore five potential options in greater detail: