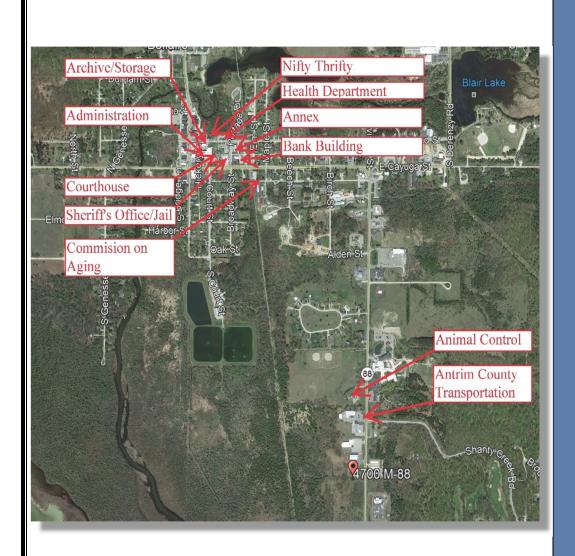

#### 2. Master Plan Components:

The Antrim County Facilities Master Plan consists of five component groups and the approach and methodology varied dependent upon the group:

#### • Group 1 Components:

- Complete Methodology
  - Administration Building
  - Sheriff's Office/Jail
  - Courthouse
  - Annex
  - Archive/Storage Building

#### Group 2 Components:

- Abbreviated Methodology (Definition of Major Space Needs and Facility Evaluation)
  - Commission on Aging
  - Animal Control
  - Antrim County Transportation

#### • Group 3 Components:

- Facility Evaluation Only
  - Bank Building
  - Health Department
  - Nifty Thrifty