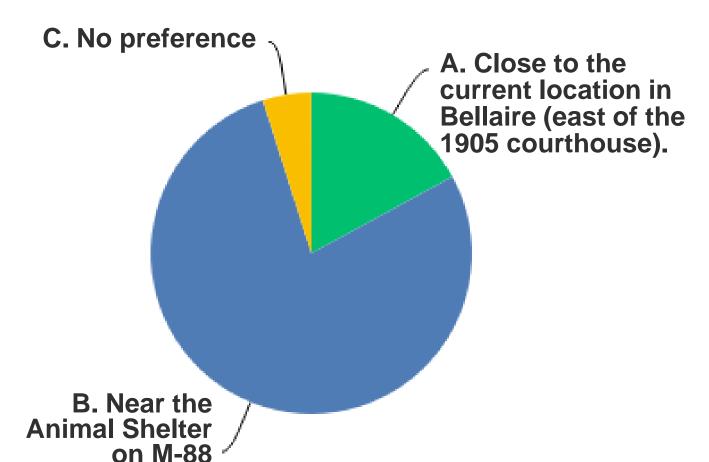

#### 17. Public Informational Meeting (Appendix M):

A flyer was develop and issued to all the Township Trustees for posting to inform the public of the meeting. Also this public informational meeting was advertised three consecutive weeks prior to the meeting in the Antrim Review. Fifty-eight (58) people acknowledged attendance on the sign-in sheet. A power point presentation of the major conclusions of the master plan was presented by the Byce Team. The public asked questions and made comments during the presentation, as well as during the open forum conducted at the end of the presentation. The questions, comments and discussions are summarized by the Public Informational Meeting Memorandum included at the end of Appendix M. It was the general consensus of those in attendance to move the Sheriff's Office/Jail and possibly the County Administration and Courthouse to the remote site adjacent to the Animal Control Center.

#### 18. Post Public Informational Meeting (Appendix N):

After receipt of comments at the Public Informational Meeting, the Commissioners requested the Byce Team to develop Master Plans Option G - Sheriff's Office/Jail, County Administration and Courthouse at Remote Site and Option H - Sheriff's Office/Jail at Remote Site. County Administration and Courthouse to Remain at Current Site. Post authorization, the Village of Bellaire submitted option W-W (Master Plan Option I) for consideration and the Commissioners directed the Byce Team to develop this option as well including the related project description, statement of probable cost and implementation plan: