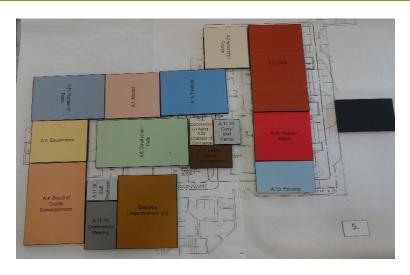

The Antrim County Facilities Master Plan Charrette was conducted over two and one half days and six sessions:

| Day/Session                                                                   | Attendees | Building<br>Options | Site<br>Options |
|-------------------------------------------------------------------------------|-----------|---------------------|-----------------|
| Day 1 – May 14 <sup>th</sup> , 2018                                           |           |                     |                 |
| Morning Session: Present and Review Draft of Major<br>Conclusions             | 20        |                     |                 |
| Afternoon Session 1: Administration, ACT and Commission on<br>Aging Charrette | 16        | 12                  | 17              |
| Afternoon Session 2: Courthouse and Circuit Court Probation<br>Charrette      | 9         | 3                   | 7               |
| Day 2 – May 15 <sup>th</sup> , 2018                                           |           |                     |                 |
| Morning Session: Sheriff's Office and Jail Charrette                          | 8         | 9                   | 6               |
| Afternoon Session: Site / Campus Master Plan Charrette                        | 14        | 5                   | 22              |
| Day 3 – May 16 <sup>th</sup> , 2018                                           |           |                     |                 |
| Morning Session: Wrap-Up                                                      | 21        |                     |                 |
| Total                                                                         |           | 29                  | 52              |

During the Wrap-Up session the morning of day 3, the building and site options were discussed and the general consensus of the attendees was to explore five potential options in greater detail: