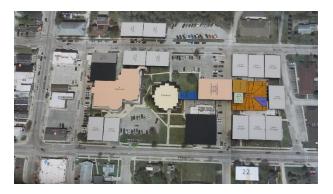

#### **Charrette - Master Plan Option A**

#### Description

- Construct new 2 story Confinement Housing, Sheriff's Office and Jail. Addition and renovate the existing Jail
  - Includes Prosecutor and Circuit Court Probation and Probation/Parole.
- Renovation of the Administration Building.
  - Addition or Construct Remote Tenant Building at Bank/Annex Location.
- Construct Additional Campus Parking and Site Improvements.
- Courthouse Minor Renovation/Reallocation of Space. Construct Connector to Jail
- Construction of ACT Enclosed Vehicular Storage.
- Construction of Commission on Aging Adult Day Care.
- Implementation of Facility Corrective Work.

**Building/Site Option 3** 

Building/Site Option 4

#### Master Plan Option A Continued

**Building/Site Option 5** 