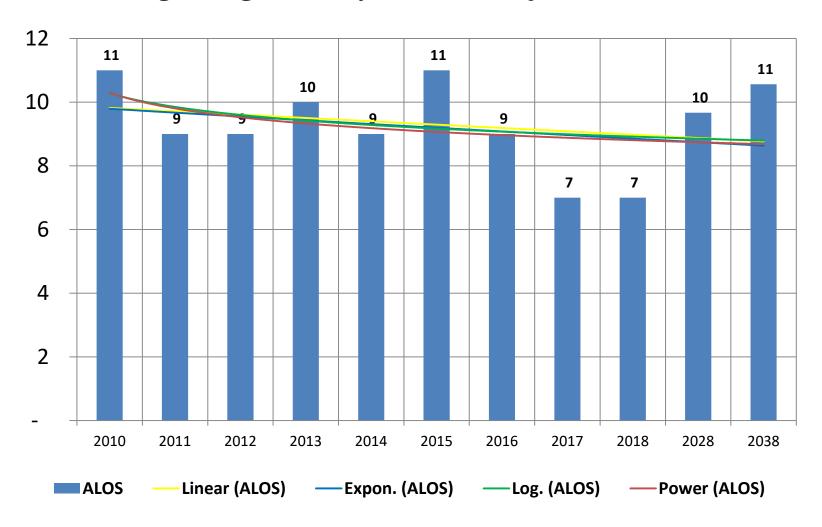

|                   | Antrim County Jail Projection Modeling Adult Bookings, ALOS & ADP Projections: Detention Housing and Staff |                |      |      |      |      |                 |                |      |      |      |      |
|-------------------|------------------------------------------------------------------------------------------------------------|----------------|------|------|------|------|-----------------|----------------|------|------|------|------|
| Projection Models |                                                                                                            | 2028 2038      |      |      |      |      |                 |                |      |      |      |      |
|                   | Annual Bookings                                                                                            | Daily Bookings | ALOS | ADP  | CF   | Beds | Annual Bookings | Daily Bookings | ALOS | ADP  | CF   | Beds |
|                   |                                                                                                            |                |      |      |      |      |                 |                |      |      |      |      |
| Model 1:          | 973                                                                                                        | 2.67           | 10   | 46   | 15%  | 53   | 907             | 3.00           | 11   | 48   | 15%  | 55   |
| Model 2:          | 1,270                                                                                                      | 3.48           | 11   | 50   | 15%  | 58   | 1387            | 3.80           | 12   | 54   | 15%  | 62   |
| Average           | 1121.5                                                                                                     | 3.08           | 10.5 | 48   | 15%  | 55.2 | 1147            | 3.4            | 11.5 | 51   | 15%  | 58.7 |
| Notes:            | (1).                                                                                                       | (2).           | (1). | (3). | (4). | (5). | (1).            | (2).           | (1). | (3). | (4). | (5). |

2028 Planning Model

2038 Planning Model

Notes:

- (1). Projected Annual Bookings
- (2). Daily Booking = Annual Projected Bookings/365.
- (3). ADP = Daily Booking Projections.
- (4). Classification Factor (CF) = 5%.
- (5). Beds = ADP X CF

Analysis of the jail historical data and projections concluded that the County should consider increasing the current jail capacity of 56 beds to 60 to 72 beds in the future with a minimum of eight classification cell blocks ranging from minimum to maximum security.