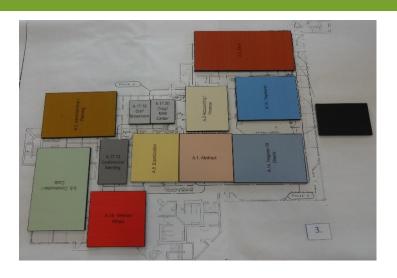

The Antrim County Facilities Master Plan Charrette was conducted over two and one half days and six sessions:

| Day/Session                                                                   | Attendees | Building<br>Options | Site<br>Options |
|-------------------------------------------------------------------------------|-----------|---------------------|-----------------|
| Day 1 – May 14 <sup>th</sup> , 2018                                           |           |                     |                 |
| Morning Session: Present and Review Draft of Major<br>Conclusions             | 20        |                     |                 |
| Afternoon Session 1: Administration, ACT and Commission on<br>Aging Charrette | 16        | 12                  | 17              |
| Afternoon Session 2: Courthouse and Circuit Court Probation<br>Charrette      | 9         | 3                   | 7               |
| Day 2 – May 15 <sup>th</sup> , 2018                                           |           |                     |                 |
| Morning Session: Sheriff's Office and Jail Charrette                          | 8         | 9                   | 6               |
| Afternoon Session: Site / Campus Master Plan Charrette                        | 14        | 5                   | 22              |
| Day 3 – May 16 <sup>th</sup> , 2018                                           |           |                     |                 |
| Morning Session: Wrap-Up                                                      | 21        |                     |                 |
| Total                                                                         |           | 29                  | 52              |

During the Wrap-Up session the morning of day 3, the building and site options were discussed and the general consensus of the attendees was to explore five potential options in greater detail: