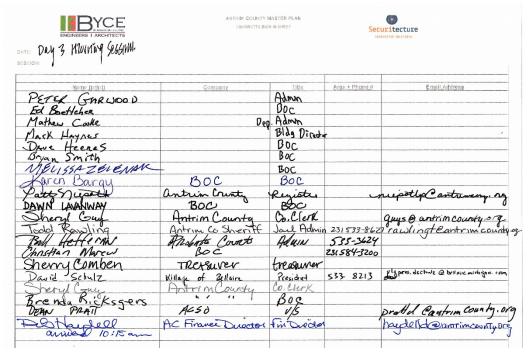

The Antrim County Facilities Master Plan Charrette was conducted over two and one half days and six sessions:

| Day/Session                                                                   | Attendees | Building<br>Options | Site<br>Options |
|-------------------------------------------------------------------------------|-----------|---------------------|-----------------|
| Day 1 – May 14 <sup>th</sup> , 2018                                           |           |                     |                 |
| Morning Session: Present and Review Draft of Major<br>Conclusions             | 20        |                     |                 |
| Afternoon Session 1: Administration, ACT and Commission on<br>Aging Charrette | 16        | 12                  | 17              |
| Afternoon Session 2: Courthouse and Circuit Court Probation<br>Charrette      | 9         | 3                   | 7               |
| Day 2 – May 15 <sup>th</sup> , 2018                                           |           |                     |                 |
| Morning Session: Sheriff's Office and Jail Charrette                          | 8         | 9                   | 6               |
| Afternoon Session: Site / Campus Master Plan Charrette                        | 14        | 5                   | 22              |
| Day 3 – May 16 <sup>th</sup> , 2018                                           |           |                     |                 |
| Morning Session: Wrap-Up                                                      | 21        |                     |                 |
| Total                                                                         |           | 29                  | 52              |