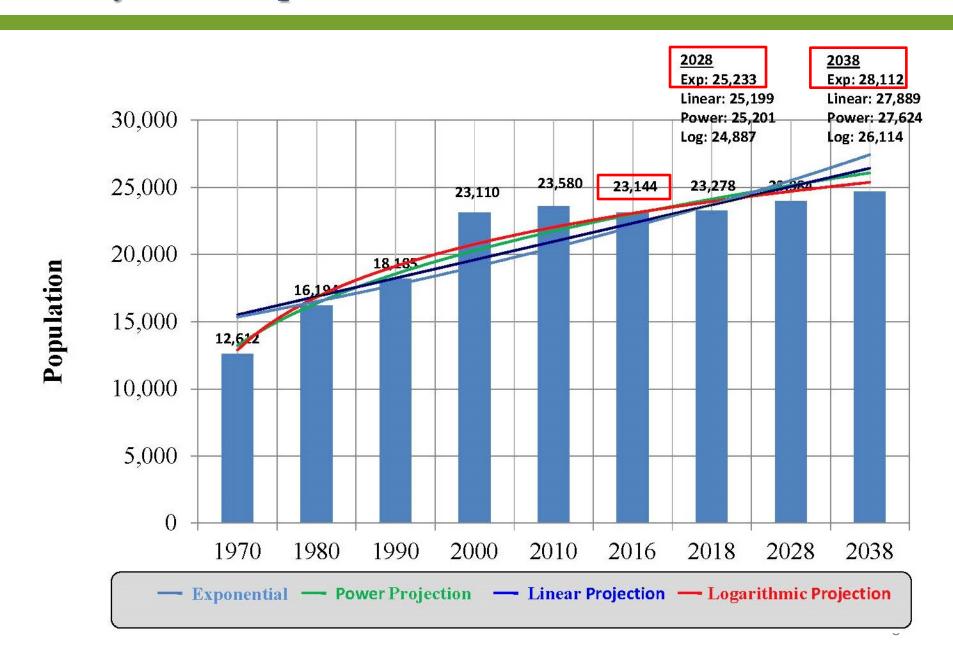

#### 4. Analytics (Appendix B):

Analytics were completed to translate and analyze historical data related to population, court caseload and a jail statistics. This date was then projected to define a potential future perspective of the population of Antrim County, potential court caseload and number of beds that may be needed in the jail. It should be noted that historical caseload data for the 86<sup>th</sup> District Court was not received. Consequently, this Court was assumed to be consistent with the conclusions of the 13<sup>th</sup> Circuit Court as a low caseload growth. Four algorithms (Models) were utilized to generate different projection conclusions. It was determined during the course of the project and at the Charrette to utilize the Exponential Model (High) as the Master Planning Model:

| Antrim County Population Projections |        |        |        |        |  |  |  |  |  |  |
|--------------------------------------|--------|--------|--------|--------|--|--|--|--|--|--|
| Estimated 2018                       | 20     | 28     | 2038   |        |  |  |  |  |  |  |
|                                      | Low    | High   | Low    | High   |  |  |  |  |  |  |
| 23,144                               | 24,887 | 25,233 | 26,114 | 28,112 |  |  |  |  |  |  |

Analysis of the population historical data and projections concluded that Antrim County could be classified as a low to moderate growth community.

| <b>Total Caseload Summary</b> |                |       |       |
|-------------------------------|----------------|-------|-------|
| Court                         | Estimated 2018 | 2028  | 2038  |
| 13 <sup>th</sup> Circuit      | 241            | 254   | 274   |
| Probate                       | 501            | 522   | 531   |
| Probate - Family Division     | 308            | 324   | 335   |
| Total                         | 1,050          | 1,100 | 1,140 |