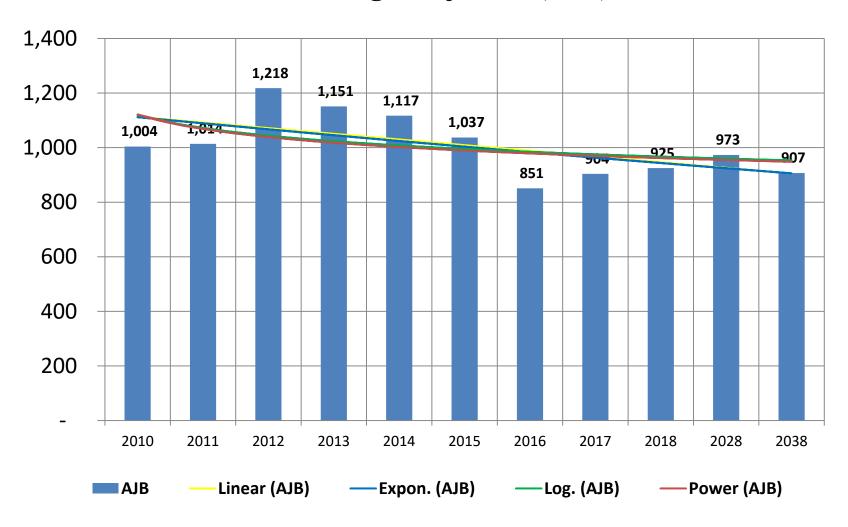

|                   | Antrim County Jail Projection Modeling Adult Bookings, ALOS & ADP Projections: Detention Housing and Staff |                |      |      |      |      |                 |                |      |      |      |      |
|-------------------|------------------------------------------------------------------------------------------------------------|----------------|------|------|------|------|-----------------|----------------|------|------|------|------|
| Projection Models |                                                                                                            | 2028 2038      |      |      |      |      |                 |                |      |      |      |      |
|                   | Annual Bookings                                                                                            | Daily Bookings | ALOS | ADP  | CF   | Beds | Annual Bookings | Daily Bookings | ALOS | ADP  | CF   | Beds |
|                   |                                                                                                            |                |      |      |      |      |                 |                |      |      |      |      |
| Model 1:          | 973                                                                                                        | 2.67           | 10   | 46   | 15%  | 53   | 907             | 3.00           | 11   | 48   | 15%  | 55   |
| Model 2:          | 1,270                                                                                                      | 3.48           | 11   | 50   | 15%  | 58   | 1387            | 3.80           | 12   | 54   | 15%  | 62   |
| Average           | 1121.5                                                                                                     | 3.08           | 10.5 | 48   | 15%  | 55.2 | 1147            | 3.4            | 11.5 | 51   | 15%  | 58.7 |
| Notes:            | (1).                                                                                                       | (2).           | (1). | (3). | (4). | (5). | (1).            | (2).           | (1). | (3). | (4). | (5). |

2028 Planning Model

2038 Planning Model

Notes:

- (1). Projected Annual Bookings
- (2). Daily Booking = Annual Projected Bookings/365.
- (3). ADP = Daily Booking Projections.
- (4). Classification Factor (CF) = 5%.
- (5). Beds = ADP X CF