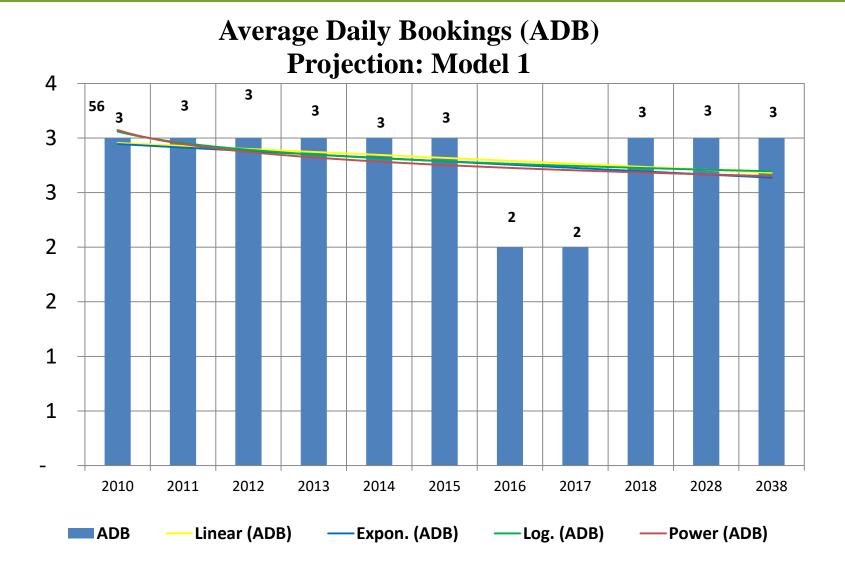

|                   | Antrim County Jail Projection Modeling Adult Bookings, ALOS & ADP Projections: Detention Housing and Staff |                |      |      |      |      |                 |                |      |      |      |      |
|-------------------|------------------------------------------------------------------------------------------------------------|----------------|------|------|------|------|-----------------|----------------|------|------|------|------|
| Projection Models |                                                                                                            | 2028 2038      |      |      |      |      |                 |                |      |      |      |      |
|                   | Annual Bookings                                                                                            | Daily Bookings | ALOS | ADP  | CF   | Beds | Annual Bookings | Daily Bookings | ALOS | ADP  | CF   | Beds |
|                   |                                                                                                            |                |      |      |      |      |                 |                |      |      |      |      |
| Model 1:          | 973                                                                                                        | 2.67           | 10   | 46   | 15%  | 53   | 907             | 3.00           | 11   | 48   | 15%  | 55   |
| Model 2:          | 1,270                                                                                                      | 3.48           | 11   | 50   | 15%  | 58   | 1387            | 3.80           | 12   | 54   | 15%  | 62   |
| Average           | 1121.5                                                                                                     | 3.08           | 10.5 | 48   | 15%  | 55.2 | 1147            | 3.4            | 11.5 | 51   | 15%  | 58.7 |
| Notes:            | (1).                                                                                                       | (2).           | (1). | (3). | (4). | (5). | (1).            | (2).           | (1). | (3). | (4). | (5). |

2028 Planning Model

2038 Planning Model

Notes:

- (1). Projected Annual Bookings
- (2). Daily Booking = Annual Projected Bookings/365.
- (3). ADP = Daily Booking Projections.
- (4). Classification Factor (CF) = 5%.
- (5). Beds = ADP X CF

Analysis of the jail historical data and projections concluded that the County should consider increasing the current jail capacity of 56 beds to 60 to 72 beds in the future with a minimum of eight classification cell blocks ranging from minimum to maximum security.