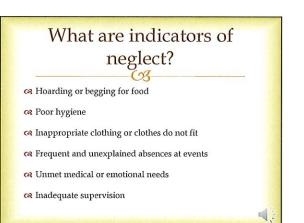

# What are indicators of physical abuse?

#### <mark>ন্দে</mark> Bite marks

- ₼ Scratches
- **R** Welts
- Bruises in a pattern or that take on the shape of an item
- ↔ Fractures/Dislocations that are unexplained
- ন্থ Bald spots on the scalp

"These do not always indicate abuse, but if frequent and unexplained, could be an indicator