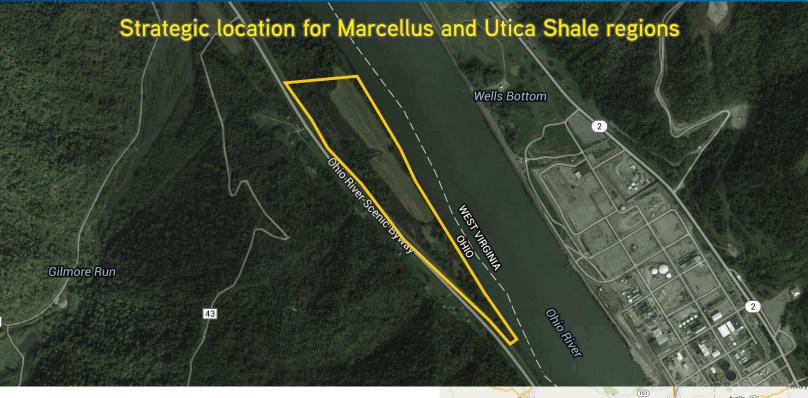

## Property Information

- > +/- 30 acres
- > Rail access
  - · Rail line serviced by Allegheny Valley Railroad
- > Barge access via 11 mooring cells
- > Predominantly level topography
- > 20 minutes to Moundsville, WV
- > 30 minutes to I-470
- > 12 minutes to Hannibal Industrial Park
- Ohio River mile marker 120