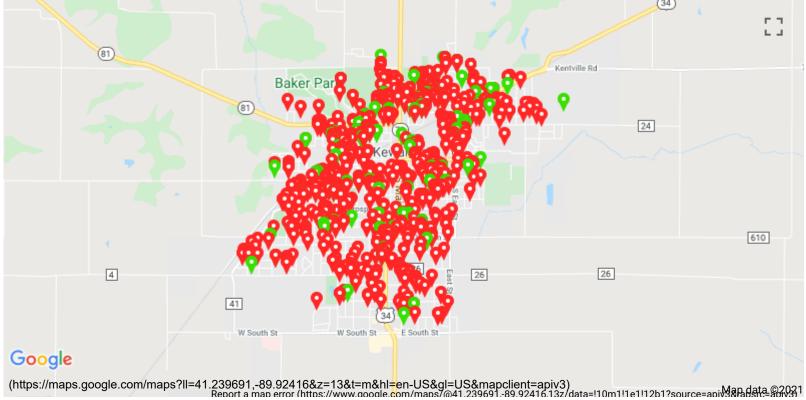

### **New Business:**

- a) Consideration of an Ordinance #4057 fixing Appropriations for the fiscal year beginning May 1, 2021, and ending April 30, 2022. Councilmember Colomer moved to approve. Councilmember Faber seconded. Discussion: Motion passed 3-0
- b) Consideration of an Ordinance #4058 authorizing approved golf carts and/or UTVs on certain City streets in Kewanee. Councilmember Colomer moved to approve. Councilmember Faber seconded. Discussion: Councilmember Faber said there were enough specifications in this ordinance. Mayor Moore just asked that there be a clarification in North and South main. Chief Welgat stated he could add that verbiage. Chief also stated that after discussion with other officers, they decided to restrict a few more roads then previously discussed. It was decided that a map and the ordinance would be handed out with the purchase of the license. Motion passed 3-0
- **c) Discussion only:** Parking on Parking Strip / City R.O.W. **Discussion:** With additional information needed this discussion will be tabled per Mayor Moore and Keith Edwards
- d) Consideration of a Resolution #5283 to affirm the Mayor's recommendation for appointment to the board of trustees of the Police Pension fund of the City of Kewanee. Councilmember Colomer moved to approve. Councilmember Faber seconded. Discussion: Mayor stated that Mr. Dyson is a most capable member to add to this board. Motion passed 3-0