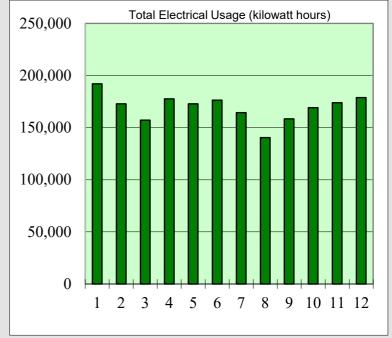

| 164,400          | 1.01     |
| 8  | August<br>2020    | 1,778,268                    | 140,400          | 2.45     |
| 9  | September<br>2020 | 3,632,466                    | 158,400          | 9.94     |
| 10 | October<br>2020   | 2,187,817                    | 169,200          | 3.63     |
| 11 | November<br>2020  | 2,421,913                    | 174,000          | 1.79     |
| 12 | December<br>2020  | 2,780,433                    | 178,800          | 1.69     |
|    | Total             | 42,558,776                   | 2,034,000        | 41.65    |
|    | Average           | 3,546,565                    | 169,500          | 3.47     |

The Plant <u>Design Average Flow</u> is 2,000,000 Gallons per Day.

The Plant <u>Design Maximum Flow is</u> 5,000,000 Gallons per Day.







#### **OPERATIONAL PERMIT** FIREWORKS DISPLAY APPLICATION



City Of Kewanee **Kewanee Fire Department 401 East Third Street** Kewanee, II 61443 (309)852-2115

| Date of Dis  | play:     |
|--------------|-----------|
| July         | 3rd, 2021 |
| Date Issued: | 7         |
|              |           |
| Expiration D | ate:      |
| -            |           |
|              |           |

#### I. Instructional Section

1. Please review this application thoroughly, fill out all requested information and submit with all necessary attachments to the City of Kewanee Fire Chief's Office at the above address.

2. A review of this application packet will be conducted and either approved or rejected based on the information provided. If approved, this packet will be returned to the applicant