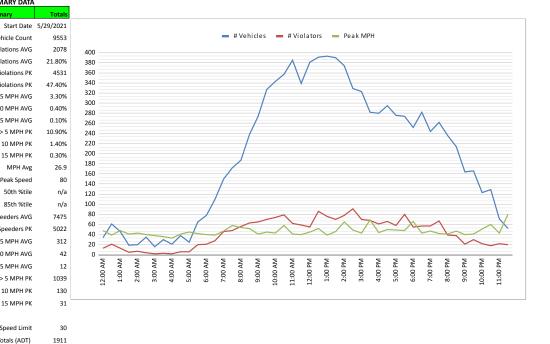

|             |                          |    |
| 7:30 PM  | 262        | 67          | 42        | 25.6%       | 27.5     |           |             |             |                          |    |
| 8:00 PM  | 236        | 39          | 41        | 16.5%       | 26.9     |           |             |             |                          |    |
| 8:30 PM  | 214        | 38          | 47        | 17.8%       | 26.5     |           |             |             |                          |    |
| 9:00 PM  | 164        | 21          | 40        | 12.8%       | 25.9     |           |             |             |                          |    |
| 9:30 PM  | 166        | 30          | 41        | 18.1%       | 26.4     |           |             |             |                          |    |



Page 2 of Printed 6/25/2021

# BOCK INC. MONTHLY REPORT FOR MAY, 2021

SUBMITTED BY: Sturb het

#### **IEPA SUMMARY**

No communications with the IEPA for the month of May.

#### **MAINTENANCE SUMMARY**

BOCK INC. generated 33 preventive work orders for the month. All 33 work orders were completed. In addition to the preventive work orders, there was 3 corrective maintenance work orders performed.

#### <u>SAFETY SUMMARY</u>

Because safety is an important part of our daily practice, we have been without a loss time injury at the plant for 76 months.

#### **OPERATIONS SUMMARY**

Flow for the month averaged 5.602 MGD with the rainfall totaling 6.48 inches.

Total KWH used for the month was 172,800.

All permit limits on the effluent were met for the month.

Sludge applied to the field to