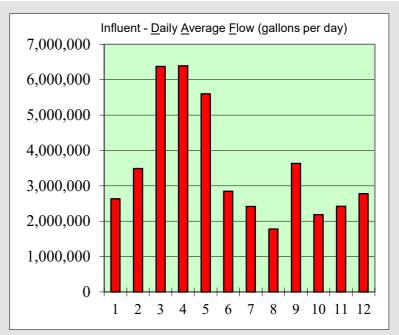

| 164,400          | 1.01     |
| 8  | August<br>2020    | 1,778,268                    | 140,400          | 2.45     |
| 9  | September<br>2020 | 3,632,466                    | 158,400          | 9.94     |
| 10 | October<br>2020   | 2,187,817                    | 169,200          | 3.63     |
| 11 | November<br>2020  | 2,421,913                    | 174,000          | 1.79     |
| 12 | December<br>2020  | 2,780,433                    | 178,800          | 1.69     |
|    | Total             | 42,558,776                   | 2,034,000        | 41.65    |
|    | Average           | 3,546,565                    | 169,500          | 3.47     |

The Plant <u>Design Average Flow</u> is 2,000,000 Gallons per Day.

The Plant <u>Design Maximum Flow is</u> 5,000,000 Gallons per Day.







#### **OPERATIONAL PERMIT** FIREWORKS DISPLAY APPLICATION



City Of Kewanee **Kewanee Fire Department 401 East Third Street** Kewanee, II 61443 (309)852-2115

| Date of Dis  | play:     |
|--------------|-----------|
| July         | 3rd, 2021 |
| Date Issued: | 7         |
|              |           |
| Expiration D | ate:      |
| -            |           |
|              |           |

#### I. Instructional Section

1. Please review this application thoroughly, fill out all requested information and submit with all necessary attachments to the City of Kewanee Fire Chief's Office at the above address.

2. A review of this application packet will be conducted and either approved or rejected based on the information provided. If approved, this packet will be returned to the applican