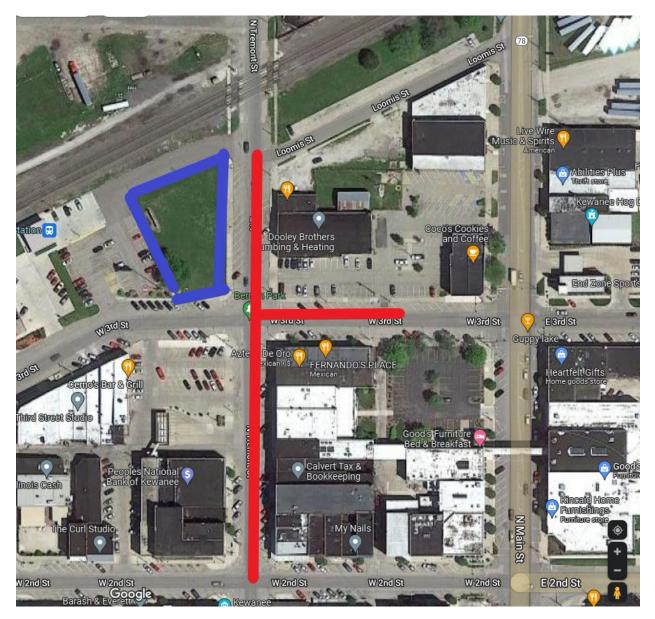

#### Posted by 6:00 p.m. September 10<sup>TH</sup>, 2022 (Amended)

- 1. Roll Call
- 2. Closed Session Personnel Section 2 (C) (1) and Collective Bargaining Section 2(C) (2)
- 3. Return to Regular Session
- 4. Roll Call
- 5. Consent Agenda
  - a. Approval of Minutes
  - b. Payroll
  - c. Staff Reports
  - d. Road Closure
- 6. Presentation of Bills and Claims
- 7. Swearing in of new personnel
- 8. Public Participation
- 9. New Business
  - a) **Consideration of Resolution #5361** appointing a City Clerk.
  - b) Swearing in of City Clerk
  - c) Proposed Road Closure
  - d) **Consideration of Ordinance #4107** amending Chapter 91 of the City Code to allow for the keeping of hens under certain conditions.
- 10. Council Communications:
- 11. Announcements:
- 12. Adjournment: