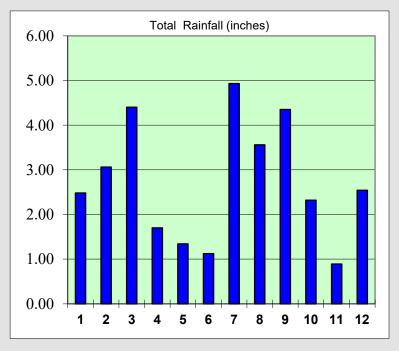

# **OPERATIONS SUMMARY**

Flow for the month averaged 2.080 MGD with the rainfall totaling 3.56 inches.

Total KWH used for the month was 156,000.

Sludge applied to the field totaled 522,000 gallons for the month.

# Kewanee, Illinois Wastewater Treatment Plant Twelve Month Moving Average Report Submitted by Bock Inc.

|    |                   | Influent - <u>D</u> aily     | Total            | Total    |
|----|-------------------|------------------------------|------------------|----------|
|    |                   | <u>A</u> verage <u>F</u> low | Electrical Usage | Rainfall |
|    | Date              | (gallons per day)            | (kilowatt hours) | (inches) |
| 1  | January<br>2023   | 3,608,369                    | 170,400          | 2.48     |
| 2  | February<br>2023  | 4,158,162                    | 155,200          | 3.06     |
| 3  | March<br>2023     | 4,597,052                    | 177,600          | 4.40     |
| 4  | April<br>2023     | 3,903,970                    | 152,400          | 1.70     |
| 5  | May<br>2023       | 2,537,261                    | 147,600          | 1.34     |
| 6  | June<br>2023      | 1,471,953                    | 145,200          | 1.12     |
| 7  | July<br>2023      | 2,118,757                    | 151,200          | 4.93     |
| 8  | August<br>2023    | 2,080,738                    | 156,000          | 3.56     |
| 9  | September<br>2022 | 2,485,064                    | 153,600          | 4.35     |
| 10 | October<br>2022   | 2,220,222                    | 153,600          | 2.32     |
| 11 | November<br>2022  | 2,287,828                    | 152,400          | 0.89     |
| 12 | December<br>2022  | 2,742,784                    | 168,800          | 2.54     |
|    | Total             | 34,212,160                   | 1,884,000        | 32.69    |
|    | Average           | 2,851,013                    | 157,000          | 2.72     |