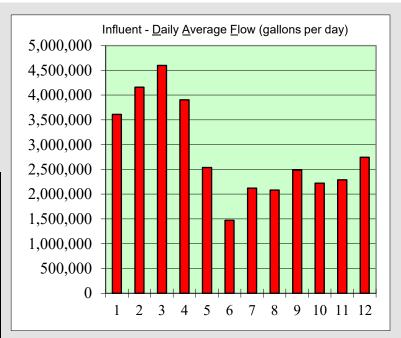

# **OPERATIONS SUMMARY**

Flow for the month averaged 2.080 MGD with the rainfall totaling 3.56 inches.

Total KWH used for the month was 156,000.

Sludge applied to the field totaled 522,000 gallons for the month.

# Kewanee, Illinois Wastewater Treatment Plant Twelve Month Moving Average Report Submitted by Bock Inc.

|    |                   | Influent - <u>D</u> aily     | Total            | Total    |
|----|-------------------|------------------------------|------------------|----------|
|    |                   | <u>A</u> verage <u>F</u> low | Electrical Usage | Rainfall |
|    | Date              | (gallons per day)            | (kilowatt hours) | (inches) |
| 1  | January<br>2023   | 3,608,369                    | 170,400          | 2.48     |
| 2  | February<br>2023  | 4,158,162                    | 155,200          | 3.06     |
| 3  | March<br>2023     | 4,597,052                    | 177,600          | 4.40     |
| 4  | April<br>2023     | 3,903,970                    | 152,400          | 1.70     |
| 5  | May<br>2023       | 2,537,261                    | 147,600          | 1.34     |
| 6  | June<br>2023      | 1,471,953                    | 145,200          | 1.12     |
| 7  | July<br>2023      | 2,118,757                    | 151,200          | 4.93     |
| 8  | August<br>2023    | 2,080,738                    | 156,000          | 3.56     |
| 9  | September<br>2022 | 2,485,064                    | 153,600          | 4.35     |
| 10 | October<br>2022   | 2,220,222                    | 153,600          | 2.32     |
| 11 | November<br>2022  | 2,287,828                    | 152,400          | 0.89     |
| 12 | December<br>2022  | 2,742,784                    | 168,800          | 2.54     |
|    | Total             | 34,212,160                   | 1,884,000        | 32.69    |
|    | Average           | 2,851,013                    | 157,000          | 2.72     |

The Plant <u>Design Average Flow is</u> 2,000,000 Gallons per Day.

The Plant <u>Design Maximum Flow is</u> 5,000,000 Gallons per Day.

City Of Kewanee

401 East Third Street - Kewanee IL 614432365

AP Invoices - Warrant List V1 (No Payroll) - where methodofpayment = '2' and payment\_type = 'a' and senttopayee = '0' order by paymentid asc, assetaccount asc