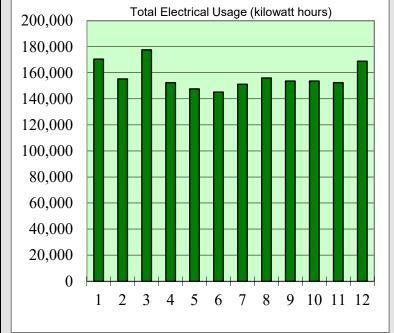

# **OPERATIONS SUMMARY**

Flow for the month averaged 2.080 MGD with the rainfall totaling 3.56 inches.

Total KWH used for the month was 156,000.

Sludge applied to the field totaled 522,000 gallons for the month.

# Kewanee, Illinois Wastewater Treatment Plant Twelve Month Moving Average Report Submitted by Bock Inc.

|    |                   | Influent - <u>D</u> aily     | Total            | Total    |
|----|-------------------|------------------------------|------------------|----------|
|    |                   | <u>A</u> verage <u>F</u> low | Electrical Usage | Rainfall |
|    | Date              | (gallons per day)            | (kilowatt hours) | (inches) |
| 1  | January<br>2023   | 3,608,369                    | 170,400          | 2.48     |
| 2  | February<br>2023  | 4,158,162                    | 155,200          | 3.06     |
| 3  | March<br>2023     | 4,597,052                    | 177,600          | 4.40     |
| 4  | April<br>2023     | 3,903,970                    | 152,400          | 1.70     |
| 5  | May<br>2023       | 2,537,261                    | 147,600          | 1.34     |
| 6  | June<br>2023      | 1,471,953                    | 145,200          | 1.12     |
| 7  | July<br>2023      | 2,118,757                    | 151,200          | 4.93     |
| 8  | August<br>2023    | 2,080,738                    | 156,000          | 3.56     |
| 9  | September<br>2022 | 2,485,064                    | 153,600          | 4.35     |
| 10 | October<br>2022   | 2,220,222                    | 153,600          | 2.32     |
| 11 | November<br>2022  | 2,287,828                    | 152,400          | 0.89     |
| 12 | December<br>2022  | 2,742,784                    | 168,800          | 2.54     |
|    | Total             | 34,212,160                   | 1,884,000        | 32.69    |
|    | Average           | 2,851,013                    | 157,000          | 2.72     |