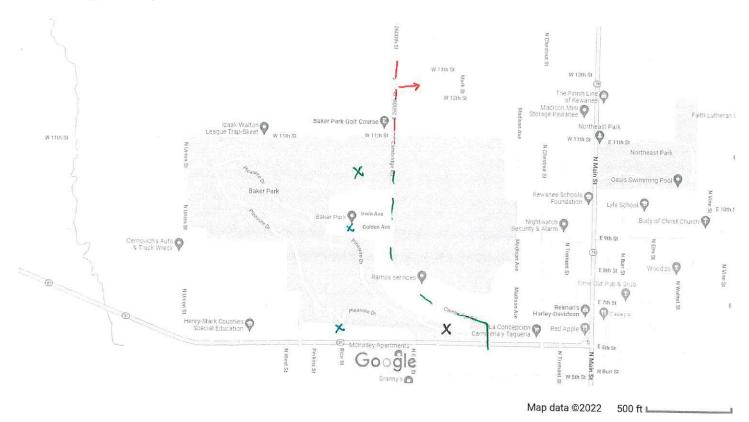

We are not requesting any street closures and the event itself will take place within the park, but would like to make everyone aware of the plans and traffic routes for the safety of all involved.

Those attending the event will drive north from West 6<sup>th</sup> Street, past the Baker Park main gate, and enter at the 19<sup>th</sup> Hole Clubhouse at 1095 Cambridge Road. Parking will be assisted by Park District staff and Bakersville volunteers. Parking will be in designated parking areas on the Park District property. Hayracks will load and unload within the 19<sup>th</sup> Hole parking lot, and there will also be designated areas by the clubhouse for those waiting.

We ask that those leaving the event to exit north on Cambridge Road to either West 12<sup>th</sup> Street or the Sale Barn Road. This will minimize traffic and leave plenty of room for those entering the event and for hayracks heading to and exiting the park on Cambridge Road. We are asking to borrow some barrels or cones from the City of Kewanee Public Works to help route traffic and parking.

In the event of any emergencies, Cambridge Road would be accessible, and emergency vehicles could enter the park at the Golden Avenue or Rice Street gates. Residents on Cambridge Road will also still have access to their homes.

# Google Maps

- X Enter on Wlots St., north to clubhouse at 1095 Cambridge Rd
- Exit north of clubhouse to W 12th or Sale Barn Rd

Cambridge Rd open to through traffic or emergency vehicles, but will route exiting vehicles north for traffic safety for but will route exiting vehicles north for traffic safety for bedestrians, hayracks entering a exiting the park during the event

- x Main gate entrance to park closed.
- \* Emergency vehicles can enter park if necessary at Golden Ave or Rice St gates