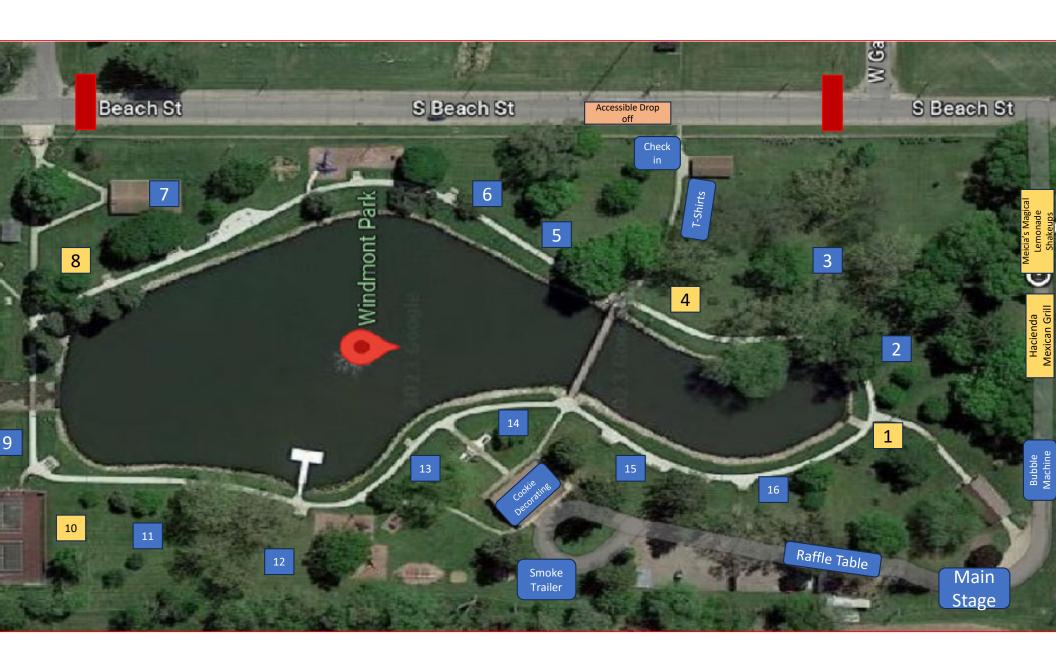

own fundraising page and can create or join a team. Fundraising is NOT required to attend the event! For those wanting to attend the event but do not wish to fundraise, click "opt out of fundraising" and you will proceed to check out.

Our Fundraising Goal for this event is \$15,000. We are currently at \$4,300.

Check in/ Day of event registration starts at 8:00 am
Ceremony at 9:00am
Walk 9:30am (two laps around Windmont)
Activities and vendors 10:00am- 1:00pm
Raffle drawing will be held at 12:00 (must be present to win)

Our current list of activities and vendors can be found on the map overlay attached to this email!

If there are any questions, please reach out! Thank you.

Facebook: Buddy Walk Kewanee

Website: https://charity.pledgeit.org/Kewanee

Email: buddywalkkewanee@gmail.com



# Location Key

- 1- World Finance w/ bottled water
- 2- Kari w/ YMCA
- 3- Painted Cupcake w/ face painting
- 4- Daily Fix
- 5- Taylor Blair, Speech Pathologist
- 6- Brave Heart, Popsicles and rock painting
- 7- Birth to 5
- 8- Rosa Rushing w/ Cotton candy
- 9- Kewanee Key Club w/ Buddy Bracelets

- 10- D's Freeze w/ snow cones
- 11- Maggie's Mobile Riding
- 12- New Horizons Daycare w/ Giant Connect 4
- 13- Abilities Plus w/ activity
- 14- Ashley W/ Nail Street
- 15- Entwined
- 16- Let's Link w/ Permanent Jewelry

#### ORDINANCE NO.

AN ORDINANCE AMENDING THE APPROPRIATIONS FOR THE FISCAL YEAR BEGINNING MAY 1, 2023 AND ENDING APRIL 30, 2024 AND DECLARING THAT THIS RESOLUTION SHALL BE IN FORCE AND EFFECT IMMEDIATELY

- WHEREAS, on June 26, 2023, the Mayor and City Council adopted Resoluti