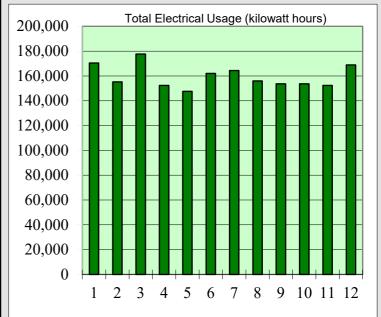

# **OPERATIONS SUMMARY**

Flow for the month averaged 2.537 MGD with the rainfall totaling 1.34 inches.

Total KWH used for the month was 147,600.

All permit limits on the effluent were met for the month.

Sludge applied to the field totaled 0 gallons for the month.

2023-06-12 14:56 (Time Zone: -05:00)

Kewanee, Illinois Wastewater Treatment Plant Twelve Month Moving Average Report Submitted by Bock Inc.

|    |                   | Influent - <u>D</u> aily     | Total            | Total    |
|----|-------------------|------------------------------|------------------|----------|
|    |                   | <u>A</u> verage <u>F</u> low | Electrical Usage | Rainfall |
|    | Date              | (gallons per day)            | (kilowatt hours) | (inches) |
| 1  | January<br>2023   | 3,608,369                    | 170,400          | 2.48     |
| 2  | February<br>2023  | 4,158,162                    | 155,200          | 3.06     |
| 3  | March<br>2023     | 4,597,052                    | 177,600          | 4.40     |
| 4  | April<br>2023     | 3,903,970                    | 152,400          | 1.70     |
| 5  | May<br>2023       | 2,537,261                    | 147,600          | 1.34     |
| 6  | June<br>2022      | 3,724,918                    | 162,000          | 5.32     |
| 7  | July<br>2022      | 3,068,837                    | 164,400          | 3.69     |
| 8  | August<br>2022    | 2,342,156                    | 156,000          | 3.31     |
| 9  | September<br>2022 | 2,485,064                    | 153,600          | 4.35     |
| 10 | October<br>2022   | 2,220,222                    | 153,600          | 2.32     |
| 11 | November<br>2022  | 2,287,828                    | 152,400          | 0.89     |
| 12 | December<br>2022  | 2,742,784                    | 168,800          | 2.54     |
|    | Total             | 37,676,623                   | 1,914,000        | 35.40    |
|    | Average           | 3,139,719                    | 159,500          | 2.95     |