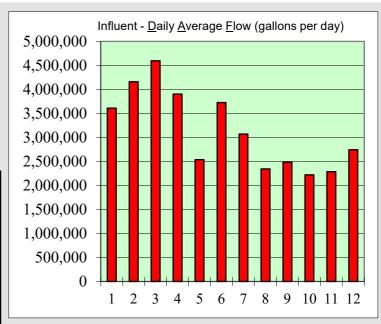

# **OPERATIONS SUMMARY**

Flow for the month averaged 2.537 MGD with the rainfall totaling 1.34 inches.

Total KWH used for the month was 147,600.

All permit limits on the effluent were met for the month.

Sludge applied to the field totaled 0 gallons for the month.

2023-06-12 14:56 (Time Zone: -05:00)

Kewanee, Illinois Wastewater Treatment Plant Twelve Month Moving Average Report Submitted by Bock Inc.

|    |                   | Influent - <u>D</u> aily     | Total            | Total    |
|----|-------------------|------------------------------|------------------|----------|
|    |                   | <u>A</u> verage <u>F</u> low | Electrical Usage | Rainfall |
|    | Date              | (gallons per day)            | (kilowatt hours) | (inches) |
| 1  | January<br>2023   | 3,608,369                    | 170,400          | 2.48     |
| 2  | February<br>2023  | 4,158,162                    | 155,200          | 3.06     |
| 3  | March<br>2023     | 4,597,052                    | 177,600          | 4.40     |
| 4  | April<br>2023     | 3,903,970                    | 152,400          | 1.70     |
| 5  | May<br>2023       | 2,537,261                    | 147,600          | 1.34     |
| 6  | June<br>2022      | 3,724,918                    | 162,000          | 5.32     |
| 7  | July<br>2022      | 3,068,837                    | 164,400          | 3.69     |
| 8  | August<br>2022    | 2,342,156                    | 156,000          | 3.31     |
| 9  | September<br>2022 | 2,485,064                    | 153,600          | 4.35     |
| 10 | October<br>2022   | 2,220,222                    | 153,600          | 2.32     |
| 11 | November<br>2022  | 2,287,828                    | 152,400          | 0.89     |
| 12 | December<br>2022  | 2,742,784                    | 168,800          | 2.54     |
|    | Total             | 37,676,623                   | 1,914,000        | 35.40    |
|    | Average           | 3,139,719                    | 159,500          | 2.95     |

The Plant <u>Design Average Flow</u> is 2,000,000 Gallons per Day.

The Plant <u>Design Maximum Flow is</u> 5,000,000 Gallons per Day.