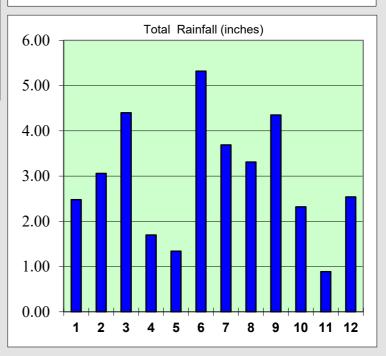

# **OPERATIONS SUMMARY**

Flow for the month averaged 2.537 MGD with the rainfall totaling 1.34 inches.

Total KWH used for the month was 147,600.

All permit limits on the effluent were met for the month.

Sludge applied to the field totaled 0 gallons for the month.

2023-06-12 14:56 (Time Zone: -05:00)

Kewanee, Illinois Wastewater Treatment Plant Twelve Month Moving Average Report Submitted by Bock Inc.

|    |                   | Influent - <u>D</u> aily     | Total            | Total    |
|----|-------------------|------------------------------|------------------|----------|
|    |                   | <u>A</u> verage <u>F</u> low | Electrical Usage | Rainfall |
|    | Date              | (gallons per day)            | (kilowatt hours) | (inches) |
| 1  | January<br>2023   | 3,608,369                    | 170,400          | 2.48     |
| 2  | February<br>2023  | 4,158,162                    | 155,200          | 3.06     |
| 3  | March<br>2023     | 4,597,052                    | 177,600          | 4.40     |
| 4  | April<br>2023     | 3,903,970                    | 152,400          | 1.70     |
| 5  | May<br>2023       | 2,537,261                    | 147,600          | 1.34     |
| 6  | June<br>2022      | 3,724,918                    | 162,000          | 5.32     |
| 7  | July<br>2022      | 3,068,837                    | 164,400          | 3.69     |
| 8  | August<br>2022    | 2,342,156                    | 156,000          | 3.31     |
| 9  | September<br>2022 | 2,485,064                    | 153,600          | 4.35     |
| 10 | October<br>2022   | 2,220,222                    | 153,600          | 2.32     |
| 11 | November<br>2022  | 2,287,828                    | 152,400          | 0.89     |
| 12 | December<br>2022  | 2,742,784                    | 168,800          | 2.54     |
|    | Total             | 37,676,623                   | 1,914,000        | 35.40    |
|    | Average           | 3,139,719                    | 159,500          | 2.95     |