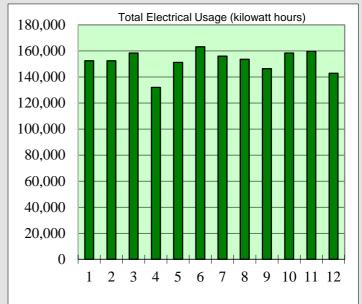

# Kewanee, Illinois Wastewater Treatment Plant Twelve Month Moving Average Report Submitted by Bock Inc.

|    |                   | Influent - <u>D</u> aily | Total            | Total    |
|----|-------------------|--------------------------|------------------|----------|
|    |                   | Average Flow             | Electrical Usage | Rainfall |
|    | Date              | (gallons per day)        | (kilowatt hours) | (inches) |
| 1  | January<br>2018   | 2,083,840                | 152,400          | 0.75     |
| 2  | February<br>2018  | 3,752,853                | 152,400          | 4.37     |
| 3  | March<br>2018     | 4,984,868                | 158,400          | 2.38     |
| 4  | April<br>2018     | 3,297,617                | 132,000          | 0.98     |
| 5  | May<br>2018       | 2,621,941                | 151,200          | 3.70     |
| 6  | June<br>2018      | 3,167,547                | 163,200          | 5.82     |
| 7  | July<br>2017      | 2,799,626                | 156,000          | 4.36     |
| 8  | August<br>2017    | 1,878,287                | 153,600          | 1.60     |
| 9  | September<br>2017 | 1,607,041                | 146,400          | 1.18     |
| 10 | October<br>2017   | 2,713,841                | 158,400          | 6.99     |
| 11 | November<br>2017  | 1,917,567                | 159,600          | 1.31     |
| 12 | December<br>2017  | 1,906,254                | 142,800          | 0.84     |
|    | Total             | 32,731,282               | 1,826,400        | 34.28    |
| ,  | Average           | 2,727,607                | 152,200          | 2.86     |