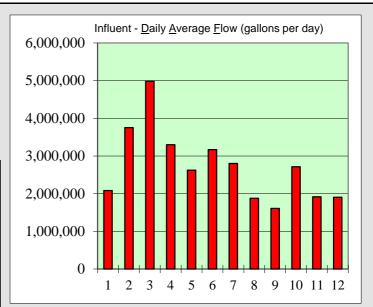

# Kewanee, Illinois Wastewater Treatment Plant Twelve Month Moving Average Report Submitted by Bock Inc.

|    |                   | Influent - <u>D</u> aily | Total            | Total    |
|----|-------------------|--------------------------|------------------|----------|
|    |                   | Average Flow             | Electrical Usage | Rainfall |
|    | Date              | (gallons per day)        | (kilowatt hours) | (inches) |
| 1  | January<br>2018   | 2,083,840                | 152,400          | 0.75     |
| 2  | February<br>2018  | 3,752,853                | 152,400          | 4.37     |
| 3  | March<br>2018     | 4,984,868                | 158,400          | 2.38     |
| 4  | April<br>2018     | 3,297,617                | 132,000          | 0.98     |
| 5  | May<br>2018       | 2,621,941                | 151,200          | 3.70     |
| 6  | June<br>2018      | 3,167,547                | 163,200          | 5.82     |
| 7  | July<br>2017      | 2,799,626                | 156,000          | 4.36     |
| 8  | August<br>2017    | 1,878,287                | 153,600          | 1.60     |
| 9  | September<br>2017 | 1,607,041                | 146,400          | 1.18     |
| 10 | October<br>2017   | 2,713,841                | 158,400          | 6.99     |
| 11 | November<br>2017  | 1,917,567                | 159,600          | 1.31     |
| 12 | December<br>2017  | 1,906,254                | 142,800          | 0.84     |
|    | Total             | 32,731,282               | 1,826,400        | 34.28    |
| ,  | Average           | 2,727,607                | 152,200          | 2.86     |