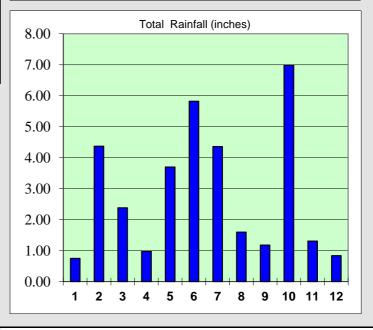

# Kewanee, Illinois Wastewater Treatment Plant Twelve Month Moving Average Report Submitted by Bock Inc.

|    |                   | Influent - <u>D</u> aily | Total            | Total    |
|----|-------------------|--------------------------|------------------|----------|
|    |                   | Average Flow             | Electrical Usage | Rainfall |
|    | Date              | (gallons per day)        | (kilowatt hours) | (inches) |
| 1  | January<br>2018   | 2,083,840                | 152,400          | 0.75     |
| 2  | February<br>2018  | 3,752,853                | 152,400          | 4.37     |
| 3  | March<br>2018     | 4,984,868                | 158,400          | 2.38     |
| 4  | April<br>2018     | 3,297,617                | 132,000          | 0.98     |
| 5  | May<br>2018       | 2,621,941                | 151,200          | 3.70     |
| 6  | June<br>2018      | 3,167,547                | 163,200          | 5.82     |
| 7  | July<br>2017      | 2,799,626                | 156,000          | 4.36     |
| 8  | August<br>2017    | 1,878,287                | 153,600          | 1.60     |
| 9  | September<br>2017 | 1,607,041                | 146,400          | 1.18     |
| 10 | October<br>2017   | 2,713,841                | 158,400          | 6.99     |
| 11 | November<br>2017  | 1,917,567                | 159,600          | 1.31     |
| 12 | December<br>2017  | 1,906,254                | 142,800          | 0.84     |
|    | Total             | 32,731,282               | 1,826,400        | 34.28    |
| ,  | Average           | 2,727,607                | 152,200          | 2.86     |