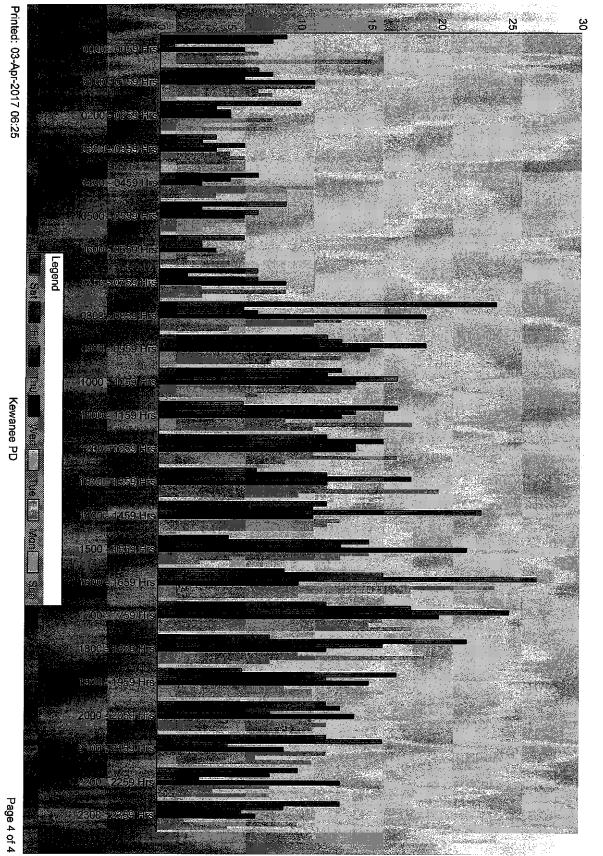

|
| 39          | 0        | 7      | ა        | ω          | 11      | 9      | 4      | 0400 - 0459 Hrs            |
| 33          | 4        | З      | <b>0</b> | 4          | ഗ       | 0      | თ      | 0300 - 0359 Hrs            |
| 43          | 10       | 4      | თ        | σ          | œ       | ω      | 8      | 0200 - 0259 Hrs            |
| 58          | 7        | 8      | o        | 11         | 11      | 7      | ω      | 0100 - 0159 Hrs            |
| 50          | Q        | œ      |          | <u>о</u>   | 7       | 4      | 15     | 0000 - 0059 Hrs            |
| Total       | Saturday | Friday | Thursday | Wednesday  | Tuesday | Monday | Sunday |                            |



Kewanee PD

Page 2 of 4

March 2017 **Total Calls by Hour** 



Kewanee PD

Page 3 of 4



March 2017 Total Calls by Hour and Day



### Kewanee PD

# Monthly UCR Code Report March 2017

|                        |                                                   | ted: 03-Apr-2017 06:22 |
|------------------------|---------------------------------------------------|------------------------|
| <u>Code</u>            | Description                                       | <u>Total</u>           |
| 0460                   | BATTERY:SIMPLE                                    | 8                      |
| 0486                   | BATTERY:DOMESTIC BATTERY                          | 3                      |
| 0510                   | ASSAULT:AGGRAVATED                                | 1                      |
| 0610                   | BURGLARY:FORCIBLE ENTRY                           |