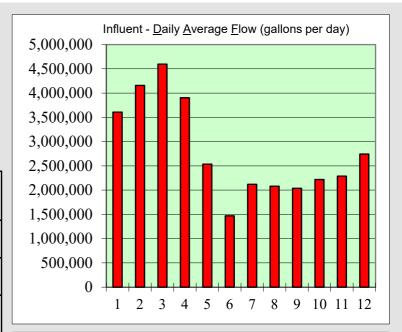

# **OPERATIONS SUMMARY**

Flow for the month averaged 2.039 MGD with the rainfall totaling 4.30 inches.

Total KWH used for the month was 140,400.

2023-10-18 14:24 (Time Zone: -05:00)

Kewanee, Illinois Wastewater Treatment Plant Twelve Month Moving Average Report Submitted by Bock Inc.

|    |                   | Influent - Daily  | Total            | Total    |
|----|-------------------|-------------------|------------------|----------|
|    |                   | Average Flow      | Electrical Usage | Rainfall |
|    | Date              | (gallons per day) | (kilowatt hours) | (inches) |
| 1  | January<br>2023   | 3,608,369         | 170,400          | 2.48     |
| 2  | February<br>2023  | 4,158,162         | 155,200          | 3.06     |
| 3  | March<br>2023     | 4,597,052         | 177,600          | 4.40     |
| 4  | April<br>2023     | 3,903,970         | 152,400          | 1.70     |
| 5  | May<br>2023       | 2,537,261         | 147,600          | 1.34     |
| 6  | June<br>2023      | 1,471,953         | 145,200          | 1.12     |
| 7  | July<br>2023      | 2,118,757         | 151,200          | 4.93     |
| 8  | August<br>2023    | 2,080,738         | 156,000          | 3.56     |
| 9  | September<br>2023 | 2,039,444         | 140,400          | 4.30     |
| 10 | October<br>2022   | 2,220,222         | 153,600          | 2.32     |
| 11 | November<br>2022  | 2,287,828         | 152,400          | 0.89     |
| 12 | December<br>2022  | 2,742,784         | 168,800          | 2.54     |
|    | Total             | 33,766,540        | 1,870,800        | 32.64    |
|    | Average           | 2,813,878         | 155,900          | 2.72     |

The Plant <u>Design Average Flow</u> is 2,000,000 Gallons per Day.

The Plant <u>Design Maximum Flow is</u> 5,000,000 Gallons per Day.

Registered Payments Between 10/11/2023 to 10/23/2023 - Reg Between 1 to 99999