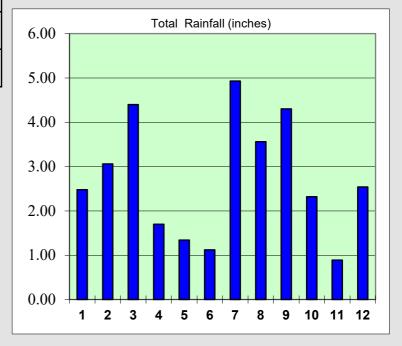

# **OPERATIONS SUMMARY**

Flow for the month averaged 2.039 MGD with the rainfall totaling 4.30 inches.

Total KWH used for the month was 140,400.

2023-10-18 14:24 (Time Zone: -05:00)

Kewanee, Illinois Wastewater Treatment Plant Twelve Month Moving Average Report Submitted by Bock Inc.

|    |                   | Influent - Daily  | Total            | Total    |
|----|-------------------|-------------------|------------------|----------|
|    |                   | Average Flow      | Electrical Usage | Rainfall |
|    | Date              | (gallons per day) | (kilowatt hours) | (inches) |
| 1  | January<br>2023   | 3,608,369         | 170,400          | 2.48     |
| 2  | February<br>2023  | 4,158,162         | 155,200          | 3.06     |
| 3  | March<br>2023     | 4,597,052         | 177,600          | 4.40     |
| 4  | April<br>2023     | 3,903,970         | 152,400          | 1.70     |
| 5  | May<br>2023       | 2,537,261         | 147,600          | 1.34     |
| 6  | June<br>2023      | 1,471,953         | 145,200          | 1.12     |
| 7  | July<br>2023      | 2,118,757         | 151,200          | 4.93     |
| 8  | August<br>2023    | 2,080,738         | 156,000          | 3.56     |
| 9  | September<br>2023 | 2,039,444         | 140,400          | 4.30     |
| 10 | October<br>2022   | 2,220,222         | 153,600          | 2.32     |
| 11 | November<br>2022  | 2,287,828         | 152,400          | 0.89     |
| 12 | December<br>2022  | 2,742,784         | 168,800          | 2.54     |
|    | Total             | 33,766,540        | 1,870,800        | 32.64    |
|    | Average           | 2,813,878         | 155,900          | 2.72     |