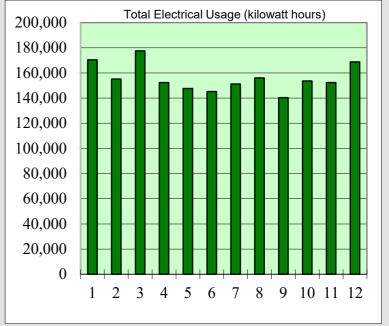

# **OPERATIONS SUMMARY**

Flow for the month averaged 2.039 MGD with the rainfall totaling 4.30 inches.

Total KWH used for the month was 140,400.

2023-10-18 14:24 (Time Zone: -05:00)

Kewanee, Illinois Wastewater Treatment Plant Twelve Month Moving Average Report Submitted by Bock Inc.

|    |                   | Influent - Daily  | Total            | Total    |
|----|-------------------|-------------------|------------------|----------|
|    |                   | Average Flow      | Electrical Usage | Rainfall |
|    | Date              | (gallons per day) | (kilowatt hours) | (inches) |
| 1  | January<br>2023   | 3,608,369         | 170,400          | 2.48     |
| 2  | February<br>2023  | 4,158,162         | 155,200          | 3.06     |
| 3  | March<br>2023     | 4,597,052         | 177,600          | 4.40     |
| 4  | April<br>2023     | 3,903,970         | 152,400          | 1.70     |
| 5  | May<br>2023       | 2,537,261         | 147,600          | 1.34     |
| 6  | June<br>2023      | 1,471,953         | 145,200          | 1.12     |
| 7  | July<br>2023      | 2,118,757         | 151,200          | 4.93     |
| 8  | August<br>2023    | 2,080,738         | 156,000          | 3.56     |
| 9  | September<br>2023 | 2,039,444         | 140,400          | 4.30     |
| 10 | October<br>2022   | 2,220,222         | 153,600          | 2.32     |
| 11 | November<br>2022  | 2,287,828         | 152,400          | 0.89     |
| 12 | December<br>2022  | 2,742,784         | 168,800          | 2.54     |
|    | Total             | 33,766,540        | 1,870,800        | 32.64    |
|    | Average           | 2,813,878         | 155,900          | 2.72     |