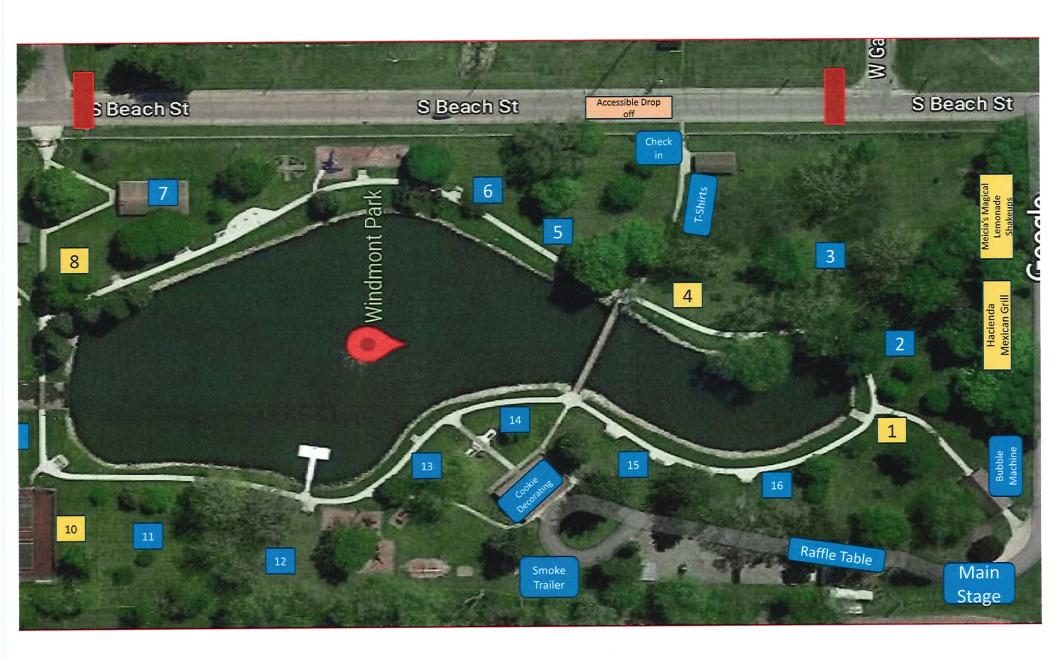

### KEWANEE HOSTS ANNUAL BUDDY WALK®

WHAT:

Buddy Walk® Kewanee, in partnership with the National Down Syndrome Society (NDSS), to host a community Buddy Walk® to honor and celebrate individuals with **Down Syndrome**. The Buddy Walk® Kewanee event is focused on raising awareness and funds for <u>summer programs</u> that benefit children with Down Syndrome and children with other disabilities in our

community.

WHEN:

October 14, 2023, 9:00am - 1:00pm

WHERE:

Windmont Park, 349 Beach St S, Kewanee, IL 61443

WHO:

Buddy Walk® Kewanee, National Down Syndrome Society

WHAT:

8:00-8:30am

Check in & Day of Registration

9:00am

Ceremony

9:15am

Walk (approximately 2 laps around the park)

9:30am-1:00pm

**Activities** 

12:00pm

Raffle drawings

### **Activities & Treats include:**

FIRST ANNUAL

KEWANEE, I

**2002**3

▶ DJ Lora Stoner

Horse Themed Chalk and Maggie's Mobile Riding Instruction Coloring Activities

➤ Face Painting The Painted Cupcake

> Arts & Crafts Birth to 5 Illinois: Region 28

> Smoke Trailer Kewanee Fire Department

➤ Giant Connect Four New Horizon Learning Center & Day Care

Taylor Blair and Friends

Development Information

> Cotton Candy Rosa Rushing

> Fun Speech and Language

➤ Lemonade Shake Ups Meicia's Magical Lemon Shake-Ups Family

➤ Handmade Bows Rustic Roots BOWtique

▶ Permanent Jewelry Let's Link

➤ **Bubble Machine** Kewanee Pool & Spa

➤ Popsicles & Rock Painting Braveheart

> Buddy Bracelets Kewanee Key Club

Hugs Program
Kewanee YMCA

> Sugar Cookie Decorating Sara Forney

➤ Beverages The Daily Fix Nutrition

> Clothing Boutique Entwined

Mexican food Hacienda Mexican Grill

> Snow Cones D's Freeze

- 1- World Finance w/ bottled water
- 2- Kari w/ YMCA
- 3- Painted Cupcake w/ face painting
- 4- Daily Fix
- 5- Taylor Blair, Speech Pathologist
- 6- Brave Heart, Popsicles and rock painting
- 7- Birth to 5
- 8- Rosa Rushing w/ Cotton candy
- 9- Kewanee Key Club w/ Buddy Bracelets
- 10- D's Freeze w/ snow cones
- 11- Maggie's Mobile Riding
- 12- New Horizons Daycare w/ Giant Connect 4
- 13- Abilities Plus w/ activity
- 14- Ashley W/ Nail Street
- 15- Entwined
- 16- Let's Link w/ Permanent Jewelry