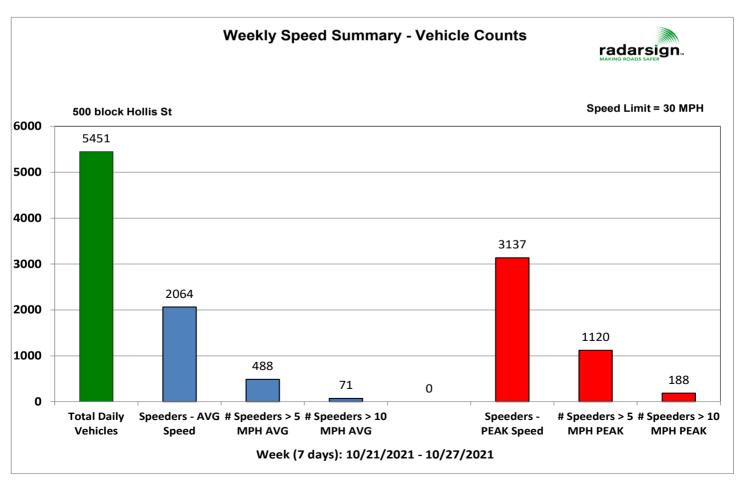

| # Vehicles                     | # Violators | Peak MPH | % Violators | AVG. MPH | MPH Bins       | # Veh. AVG | # Veh. PEAK | Daily Summary | Totals |
| 11:00 PM | 30                             | 5           | 42       | 16.7%       | 27.2     |                |            |             |               |        |
| 11:30 PM | 30                             | 6           | 42       | 20.0%       | 28.5     |                |            |             |               |        |

Printed 11/19/2021 Page 2 of 2





Printed 11/19/2021 Page 1 of 5

Naily Average Speeds vs 85th Percentile Speeds

Printed 11/19/2021 Page 2 of 5













Printed 11/19/2021 Page 5 of 5





Printed 11/19/2021 Page 1 of 5

Daily Average Speeds vs 85th Percentile Speeds

Printed 11/19/2021 Page 2 of 5













Printed 11/19/2021 Page 5 of 5





#### **CITY OF KEWANEE** CITY COUNCIL AGENDA ITEM **MEETING DATE** November 22, 2021 **RESOLUTION OR** Completed by City Clerk ORDINANCE NUMBER 1500 Block W 2<sup>nd</sup> St Vacation AGENDA TITLE REQUESTING Community Development **DEPARTMENT** Keith Edwards, Director of Community Development **PRESENTER** N/A FISCAL INFORMATION Cost as recommended: Budget Line Item: N/A Balance Available N/A New Appropriation []Yes [X] No Required: **PURPOSE** To vacated the 1500 block of West Second Street which was never developed. BACKGROUND Mike Kubinsky owns property on both the North and South sides of the undeveloped 1500 block of West Second St. Kubinsky applied for a building permit for a brand new garage on 11/15/21. The permit could not be approved