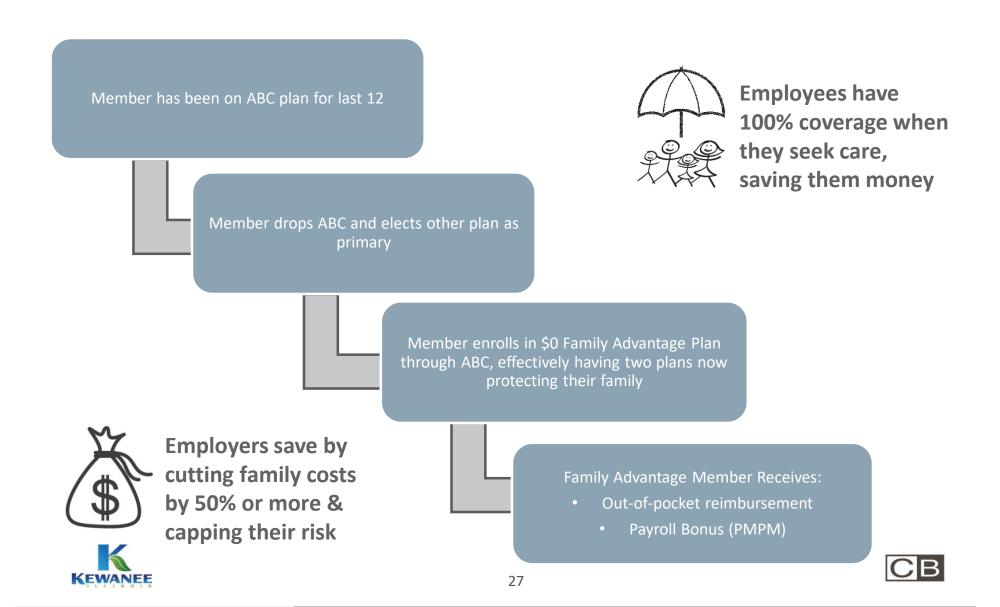

|                           |  |  |  |



## FAMILY ADVANTAGE PLAN: A SMARTER OPT-OUT INCENTIVE PROGRAM

1



# Aligned Risk & Incentives

Benefits to those that elect:

- A.) Health Reimbursement Account that reimburses 100% of deductibles, copays, and coinsurance of another employer sponsored group plan.
- B.) Flat \$ amount per month distributed by payroll (\$50/member standard).

ATTRACTS LARGER CLAIMANTS & HIGHER RISKS





# Optimized Eligibility Criteria

Any member (employee, spouse, child) that has:

- A.) been enrolled on Company ABC major medical plan for at least 12 months
- B.) access to & enrolls in another employer sponsored group health plan

NO SUNK COSTS FROM PEOPLE WHO ALREADY WAIVE THE PLAN





# DON'T OVERCOMPLICATE IT – IT IS ACTUALLY QUITE SIMPLE



## WHY EMPLOYEES WILL LOVE IT - EASY REIMBURSEMENTS



Payroll Bonus



FAHP Debit Card



Claims
Reimbursement
Submission

- Shows up on your first paycheck automatically, no action required!
- Can be used at any pharmacy and provider for healthcare-related expenses only.
- Great for point-of-service charges (office visit or prescription copays).
- Can be used to pay provider bills received after care, but requires documentation for any services over \$1,000 (generally an EOB).

- Must submit a reimbursement form, accompanied by an Explanation of Benefits or receipt.
- Easiest submissions using the My SmartCare app or website, otherwise email & standard mail are available.
- Reimbursements available via check or direct deposit.





# **FAMILY ADVANTAGE ESTIMATED SAVINGS**

# **City of