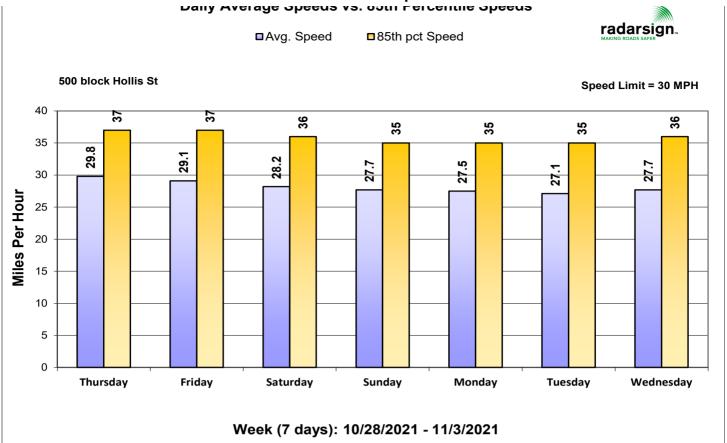

--|--------------------------------|-------------|----------|-------------|----------|----------------|------------|-------------|---------------|--------|
| Time     | # Vehicles                     | # Violators | Peak MPH | % Violators | AVG. MPH | MPH Bins       | # Veh. AVG | # Veh. PEAK | Daily Summary | Totals |
| 11:00 PM | 30                             | 5           | 42       | 16.7%       | 27.2     |                |            |             |               |        |
| 11:30 PM | 30                             | 6           | 42       | 20.0%       | 28.5     |                |            |             |               |        |

Printed 11/19/2021 Page 2 of 2





Printed 11/19/2021 Page 1 of 5

Naily Average Speeds vs 85th Percentile Speeds

Printed 11/19/2021 Page 2 of 5













Printed 11/19/2021 Page 5 of 5





Printed 11/19/2021 Page 1 of 5

Daily Average Speeds vs 85th Percentile Speeds

Printed 11/19/2021 Page 2 of 5













Printed 11/19/2021 Page 5 of 5





#### **CITY OF KEWANEE** CITY COUNCIL AGENDA ITEM **MEETING DATE** November 22, 2021 **RESOLUTION OR** Completed by City Clerk ORDINANCE NUMBER 1500 Block W 2<sup>nd</sup> St Vacation AGENDA TITLE REQUESTING Community Development **DEPARTMENT** Keith Edwards, Director of Community Development **PRESENTER** N/A FISCAL INFORMATION Cost as recommended: Budget Line Item: N/A Balance Available N/A New Appropriation []Yes [X] No Required: **PURPOSE** To vacated the 1500 block of West Second Street which was never developed. BACKGROUND Mike Kubinsky owns property on both the North and South s