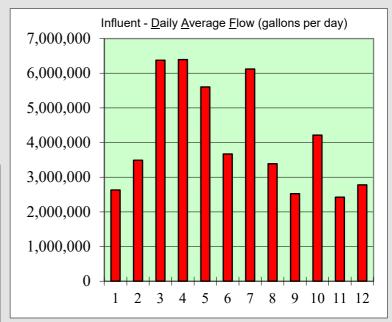

|
| 7  | July<br>2021            | 6,124,031         | 201,600          | 7.43     |
| 8  | August<br>2021          | 3,390,433         | 154,800          | 5.35     |
| 9  | September<br>2021       | 2,524,931         | 144,000          | 0.67     |
| 10 | October<br>2021         | 4,214,996         | 166,800          | 6.68     |
| 11 | November<br>2020        | 2,421,913         | 174,000          | 1.79     |
| 12 | December 2020 2,780,433 |                   | 178,800          | 1.69     |
|    | Total                   | 49,624,796        | 2,043,600        | 46.10    |
|    | Average                 | 4,135,400         | 170,300          | 3.84     |

The Plant Design Average Flow is 2,000,000 Gallons per Day.

The Plant <u>Design Maximum Flow is</u> 5,000,000 Gallons per Day.







#### Kewanee City Council:

Hello. Thank you for again giving me the opportunity to include a KEDC update in your City Council packet, and thank you also for continuing to allow KEDC to hold its monthly meetings at City Hall.

As you know, the Kewanee Solar Project continues to be the largest KEDC project in the works at this time. We are approaching three years of conversation, development and permitting. I am happy to say that <u>all</u> of the permitting required prior to construction is now complete. Sunpin was planning for construction to take place during 2021; however, aside from the fact that legislators did not meet for a considerable length of time because of Covid, waiting for the state to pass energy legislation this year has also slowed everything down.

Steve Kim, the a