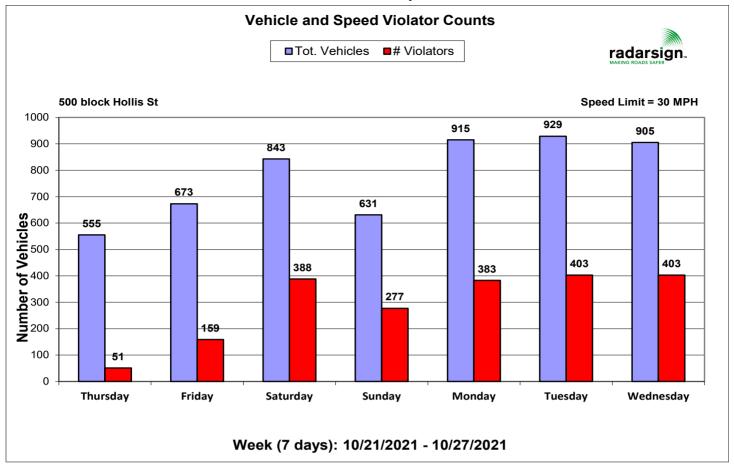

## CITY COUNCIL MEETING

Council Chambers
401 E Third Street
Kewanee, Illinois 61443
Budget Workshop 6:00 pm
Open Meeting starting at 7:00 p.m.
Monday, November 22<sup>nd</sup>, 2021

Posted by 6:00 p.m. November 19th, 2021