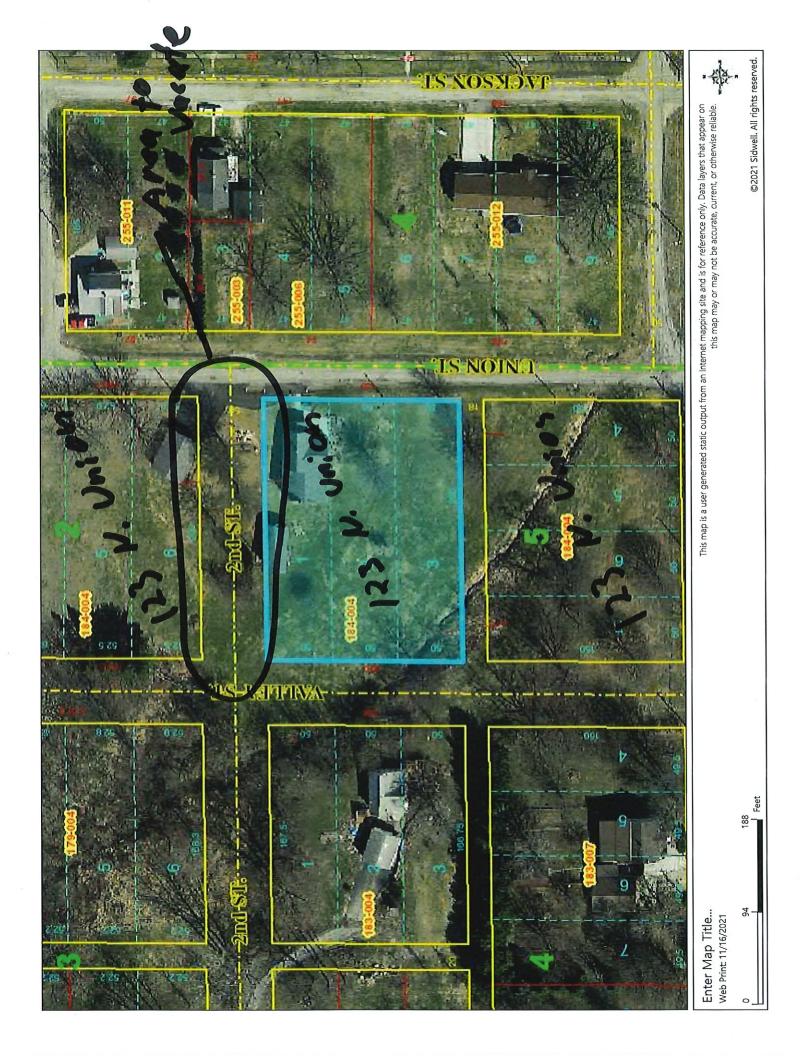

- 1. Roll Call
- 2. Consent Agenda
  - a. Approval of Minutes
  - b. Payroll
  - c. Staff Reports
  - d. KEDC Presentation
  - e. Bock Reports
- 3. Presentation of Bills and Claims
- 4. Public Participation
- 5. New Business
  - a) **Skip along Presentation** by Angela Casteel and Bailee Reiter
  - b) **Consideration of an Ordinance #4081** to vacate a public street running west-east in the city block bounded by valley street, west second street and union street
  - c) Consideration of a Resolution #5308 authorizing the City Manager to execute documents for the renewal of a self-funded insurance plan with Blue Cross Blue Shield of Illinois and other carriers for the plan year 2022
  - d) **Consideration of a Resolution #5309** adopting a policy governing the City's use of Family Medical Leave to better provide for and safeguard the City's human resources.
  - e) **Consideration of a Resolution #5310** authorizing the City Manager to execute an amended public service agreement with the Chamber of Commerce for Economic Development Services.
  - f) Consideration of a Resolution #5311 awarding the pump station valve replacement project to Dooley Brother's Plumbing and authorizing the City Manager to execute an agreement with Dooley Brothers Plumbing for the work identified in the request for proposals.
  - g) **Consideration of a Resolution #5312** to award demolition work at 209 Eustis St. to Kirk Dana Construction
  - h) **Consideration of a Resolution #5313** to award demolition work at 212 n. Grove St. to Martin Bros. co., Inc
  - i) **Consideration of a Resolution # 5314** to award demolition work at 624 Willard St. Lamco Outdoor Services, LLC
  - j) **Consideration of a Resolution # 5315** to award demolition work at 707 Rose St. to Martin Bros. co. INC.
  - k) Consideration of a Resolution # 5316 to award demolition work at 802 Rose St. to Martin Bros. co., INC
  - Consideration of a Resolution # 5317 to award demolition work at 1030 Pine Lamco Outdoor Services, LLC
- 6. Adjournment: