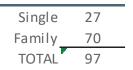

|
| Annual Aggregate Premium | \$20,940               | \$20,385               |

| Total Pre                                    | mium      |            | \$389,882                         |            | \$481,492                         |
|----------------------------------------------|-----------|------------|-----------------------------------|------------|-----------------------------------|
| Attachment<br>Minimum Attachme<br>Run in Cla | ent Point | 100%<br>0% | \$1,856,580<br>\$1,856,580<br>\$0 | 100%<br>0% | \$1,975,261<br>\$1,975,261<br>\$0 |
| Expected (                                   |           |            | \$1,485,264                       |            | \$1,580,209                       |

\$91,610 change in stop loss premium \$78.70 per employee per month change



With current member counts, \$65,000 is the specific level that the City should be at.

### \$95,905 change in total premium \$82.39 per employee per month change

| Current     | Renewal                                                                                |
|-------------|----------------------------------------------------------------------------------------|
|             |                                                                                        |
| BCBS of IL  | BCBS of IL                                                                             |
| BCBS        | BCBS                                                                                   |
| \$64.00     | \$66.00                                                                                |
| -\