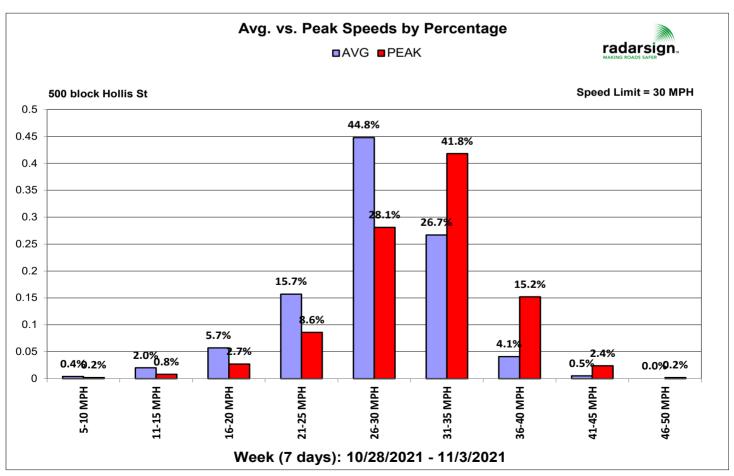

## CITY COUNCIL MEETING

Council Chambers
401 E Third Street
Kewanee, Illinois 61443
Budget Workshop 6:00 pm
Open Meeting starting at 7:00 p.m.
Monday, November 22<sup>nd</sup>, 2021

Posted by 6:00 p.m. November 19th, 2021