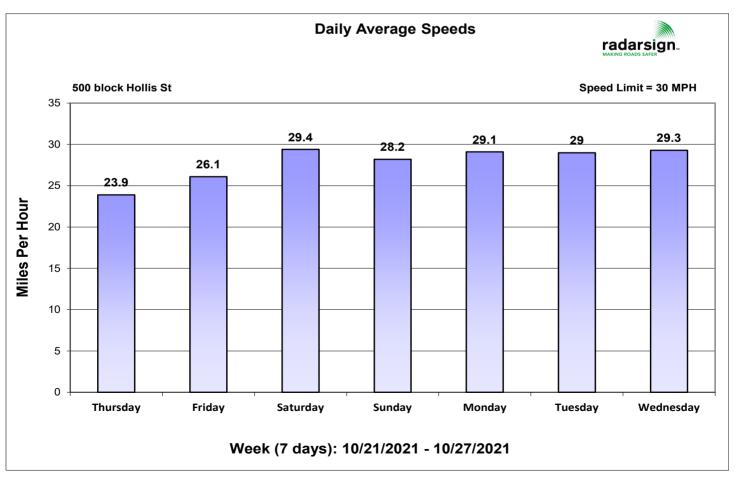

---|----------|-------------|----------|----------------|------------|-------------|---------------|--------|
| Time     | # Vehicles                     | # Violators | Peak MPH | % Violators | AVG. MPH | MPH Bins       | # Veh. AVG | # Veh. PEAK | Daily Summary | Totals |
| 11:00 PM | 30                             | 5           | 42       | 16.7%       | 27.2     |                |            |             |               |        |
| 11:30 PM | 30                             | 6           | 42       | 20.0%       | 28.5     |                |            |             |               |        |

Printed 11/19/2021 Page 2 of 2





Printed 11/19/2021 Page 1 of 5

Naily Average Speeds vs 85th Percentile Speeds

Printed 11/19/2021 Page 2 of 5













Printed 11/19/2021 Page 5 of 5





Printed 11/19/2021 Page 1 of 5

Daily Average Speeds vs 85th Percentile Speeds

Printed 11/19/2021 Page 2 of 5













Printed 11/19/2021 Page 5 of 5





#### **CITY OF KEWANEE** CITY COUNCIL AGENDA ITEM **MEETING DATE** November 22, 2021 **RESOLUTION OR** Completed by City Clerk ORDINANCE NUMBER 1500 Block W 2<sup>nd</sup> St Vacation AGENDA TITLE REQUESTING Community Development **DEPARTMENT** Keith Edwards, Director of Community Development **PRESENTER** N/A FISCAL INFORMATION Cost as recommended: Budget Line Item: N/A Balance Available N/A New Appropriation []Yes [X] No Required: **PURPOSE** To vacated the 1500 block of West Second Street which was never developed. BACKGROUND Mike Kubinsky owns property on both the North and South sides of the undeveloped 1500 block of West Sec