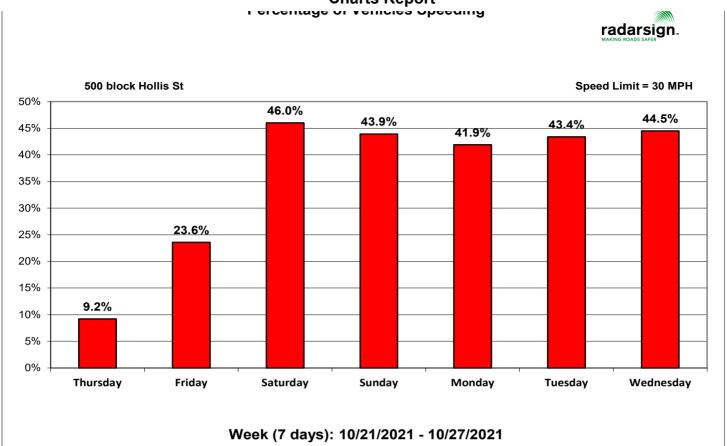

| # Vehicles                     | # Violators | Peak MPH | % Violators | AVG. MPH | MPH Bins       | # Veh. AVG | # Veh. PEAK | Daily Summary | Totals |
| 11:00 PM | 30                             | 5           | 42       | 16.7%       | 27.2     |                |            |             |               |        |
| 11:30 PM | 30                             | 6           | 42       | 20.0%       | 28.5     |                |            |             |               |        |

Printed 11/19/2021 Page 2 of 2





Printed 11/19/2021 Page 1 of 5

Naily Average Speeds vs 85th Percentile Speeds

Printed 11/19/2021 Page 2 of 5













Printed 11/19/2021 Page 5 of 5





Printed 11/19/2021 Page 1 of 5

Daily Average Speeds vs 85th Percentile Speeds

Printed 11/19/2021 Page 2 of 5













Printed 11/19/2021 Page 5 of 5





#### **CITY OF KEWANEE** CITY COUNCIL AGENDA ITEM **MEETING DATE** November 22, 2021 **RESOLUTION OR** Completed by City Clerk ORDINANCE NUMBER 1500 Block W 2<sup>nd</sup> St Vacation AGENDA TITLE REQUESTING Community Development **DEPARTMENT** Keith Edwards, Director of Community Development **PRESENTER** N/A FISCAL INFORMATION Cost as recommended: Budget Line Item: N/A Balance Available N/A New Appropriation []Yes [X] No Required: **PURPOSE** To vacated the 1500 block of West Second Street which was never developed. BACKGROUND Mike Kubinsky owns property on both the North and South sides of the undeveloped 1500 block of West Second St. Kubinsky applied for a building permit for a brand new garage on 11/15/21. The permit could not be approved be