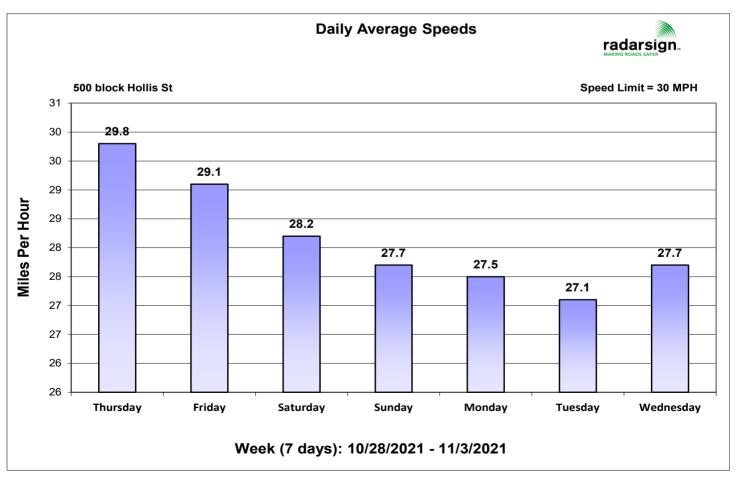

|             |          | SPEED BIN DATA |            |             | SUMMARY DATA  |        |
|----------|--------------------------------|-------------|----------|-------------|----------|----------------|------------|-------------|---------------|--------|
| Time     | # Vehicles                     | # Violators | Peak MPH | % Violators | AVG. MPH | MPH Bins       | # Veh. AVG | # Veh. PEAK | Daily Summary | Totals |
| 11:00 PM | 30                             | 5           | 42       | 16.7%       | 27.2     |                |            |             |               |        |
| 11:30 PM | 30                             | 6           | 42       | 20.0%       | 28.5     |                |            |             |               |        |

Printed 11/19/2021 Page 2 of 2





Printed 11/19/2021 Page 1 of 5

Naily Average Speeds vs 85th Percentile Speeds

Printed 11/19/2021 Page 2 of 5













Printed 11/19/2021 Page 5 of 5





Printed 11/19/2021 Page 1 of 5

Daily Average Speeds vs 85th Percentile Speeds

Printed 11/19/2021 Page 2 of 5













Printed 11/19/2021 Page 5 of 5





#### **CITY OF KEWANEE** CITY COUNCIL AGENDA ITEM **MEETING DATE** November 22, 2021 **RESOLUTION OR** Completed by City Clerk ORDINANCE NUMBER 1500 Block W 2<sup>nd</sup> St Vacation AGENDA TITLE REQUESTING Community Development **DEPARTMENT** Keith Edwards, Director of Community Development **PRESENTER** N/A FISCAL INFORMATION Cost as recommended: Budget Line Item: N/A Balance Available N/A New Appropriation []Yes [X] No Required: **PURPOSE** To vacated the 1500 block of