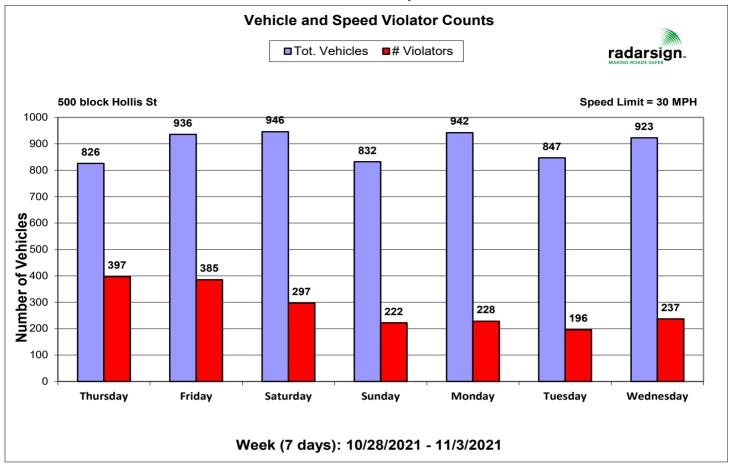

|          |             |          | SPEED BIN DATA |            |             | SUMMARY DATA  |        |
|----------|--------------------------------|-------------|----------|-------------|----------|----------------|------------|-------------|---------------|--------|
| Time     | # Vehicles                     | # Violators | Peak MPH | % Violators | AVG. MPH | MPH Bins       | # Veh. AVG | # Veh. PEAK | Daily Summary | Totals |
| 11:00 PM | 30                             | 5           | 42       | 16.7%       | 27.2     |                |            |             |               |        |
| 11:30 PM | 30                             | 6           | 42       | 20.0%       | 28.5     |                |            |             |               |        |

Printed 11/19/2021 Page 2 of 2





Printed 11/19/2021 Page 1 of 5

Naily Average Speeds vs 85th Percentile Speeds

Printed 11/19/2021 Page 2 of 5













Printed 11/19/2021 Page 5 of 5





Printed 11/19/2021 Page 1 of 5

Daily Average Speeds vs 85th Percentile Speeds

Printed 11/19/2021 Page 2 of 5













Printed 11/19/2021 Page 5 of 5





#### **CITY OF KEWANEE** CITY COUNCIL AGENDA ITEM **MEETING DATE** November 22, 2021 **RESOLUTION OR** Completed by City Clerk ORDINANCE NUMBER 1500 Block W 2<sup>nd</sup> St Vacation AGENDA TITLE REQUESTING Community Development **DEPARTMENT** Keith Edwards, Director of Community Development **PRESENTER** N/A FISCAL INFORMATION Cost as recommended: Budget Line Item: N/A Balance Available N/A New Appropriation []Yes [X] No Required: **PURPOSE** To vacated the 1500 block o