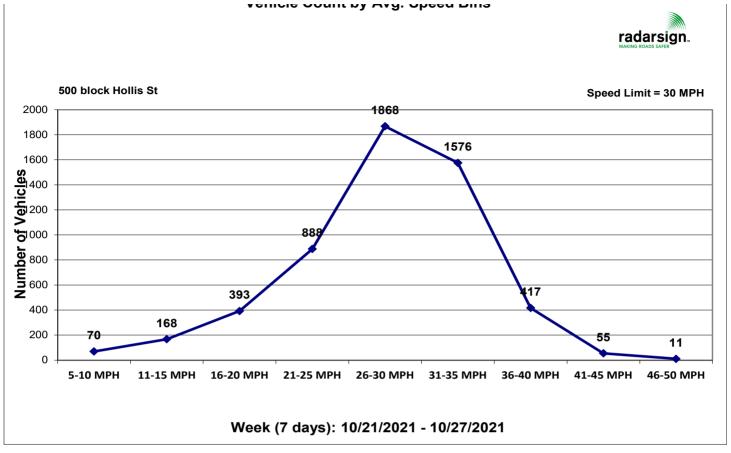

# Vehicles                     | # Violators | Peak MPH | % Violators | AVG. MPH | MPH Bins       | # Veh. AVG | # Veh. PEAK | Daily Summary | Totals |
| 11:00 PM | 30                             | 5           | 42       | 16.7%       | 27.2     |                |            |             |               |        |
| 11:30 PM | 30                             | 6           | 42       | 20.0%       | 28.5     |                |            |             |               |        |

Printed 11/19/2021 Page 2 of 2





Printed 11/19/2021 Page 1 of 5

Naily Average Speeds vs 85th Percentile Speeds

Printed 11/19/2021 Page 2 of 5













Printed 11/19/2021 Page 5 of 5





Printed 11/19/2021 Page 1 of 5

Daily Average Speeds vs 85th Percentile Speeds

Printed 11/19/2021 Page 2 of 5













Printed 11/19/2021 Page 5 of 5





#### **CITY OF KEWANEE** CITY COUNCIL AGENDA ITEM **MEETING DATE** November 22, 2021 **RESOLUTION OR** Completed by City Clerk ORDINANCE NUMBER 1500 Block W 2<sup>nd</sup> St Vacation AGENDA TITLE REQUESTING Community Development **DEPARTMENT** Keith Edwards, Director of Community Development **PRESENTER** N/A FISCAL INFORMATION Cost as recommended: Budget Line Item: N/A Balance Available N/A New Appropriation []Yes [X] No Required: **PURPOSE** To vacated the 1500 block of West Second Street which was never developed. BACKGROUND Mike Kubinsky owns property on both the North and South sides of the undeveloped 1500 block of West Second St. Kubinsky applied for a building permit for a brand new garage on 11/15/21. The permit could not be approved becaus