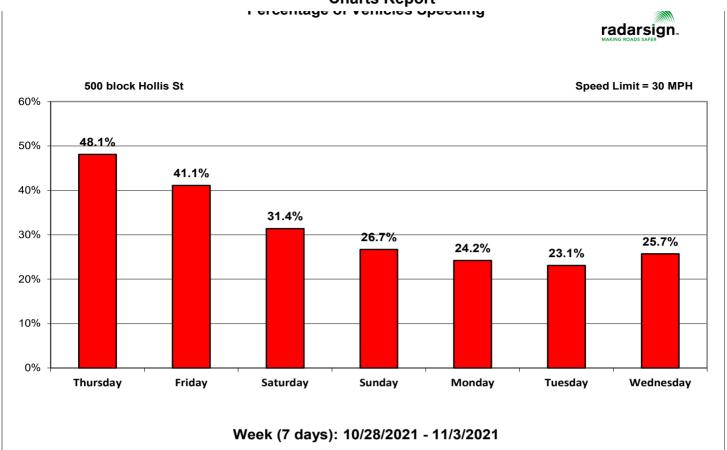

-------------------------------|-------------|----------|-------------|----------|----------------|------------|-------------|---------------|--------|
| Time     | # Vehicles                     | # Violators | Peak MPH | % Violators | AVG. MPH | MPH Bins       | # Veh. AVG | # Veh. PEAK | Daily Summary | Totals |
| 11:00 PM | 30                             | 5           | 42       | 16.7%       | 27.2     |                |            |             |               |        |
| 11:30 PM | 30                             | 6           | 42       | 20.0%       | 28.5     |                |            |             |               |        |

Printed 11/19/2021 Page 2 of 2





Printed 11/19/2021 Page 1 of 5

Naily Average Speeds vs 85th Percentile Speeds

Printed 11/19/2021 Page 2 of 5













Printed 11/19/2021 Page 5 of 5





Printed 11/19/2021 Page 1 of 5

Daily Average Speeds vs 85th Percentile Speeds

Printed 11/19/2021 Page 2 of 5













Printed 11/19/2021 Page 5 of 5





#### **CITY OF KEWANEE** CITY COUNCIL AGENDA ITEM **MEETING DATE** November 22, 2021 **RESOLUTION OR** Completed by City Clerk ORDINANCE NUMBER 1500 Block W 2<sup>nd</sup> St Vacation AGENDA TITLE REQUESTING Community Development **DEPARTMENT** Keith Edwards, Director of Community Development **PRESENTER** N/A FISCAL INFORMATION Cost as recommended: Budget Line Item: N/A Balance Available N/A New Appropriation []Yes [X] No Required: **PURPOSE** To vacated the 1500 block of West Second Street which was never developed. BACKGROUND Mike Kubinsky owns property on both the North and South sides