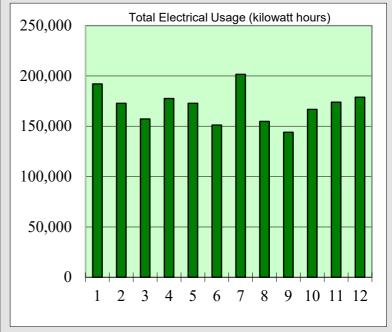

|
| 7  | July<br>2021            | 6,124,031         | 201,600          | 7.43     |
| 8  | August<br>2021          | 3,390,433         | 154,800          | 5.35     |
| 9  | September<br>2021       | 2,524,931         | 144,000          | 0.67     |
| 10 | October<br>2021         | 4,214,996         | 166,800          | 6.68     |
| 11 | November<br>2020        | 2,421,913         | 174,000          | 1.79     |
| 12 | December 2020 2,780,433 |                   | 178,800          | 1.69     |
|    | Total                   | 49,624,796        | 2,043,600        | 46.10    |
|    | Average                 | 4,135,400         | 170,300          | 3.84     |

The Plant Design Average Flow is 2,000,000 Gallons per Day.

The Plant <u>Design Maximum Flow is</u> 5,000,000 Gallons per Day.







#### Kewanee City Council:

Hello. Thank you for again giving me the opportunity to include a KEDC update in your City Council packet, and thank you also for continuing to allow KEDC to hold its monthly meetings at City Hall.

As you know, the Kewanee Solar Project continues to be the largest KEDC project in the works at this time. We are approaching three years of conversation, development and permitting. I am happy to say that <u>all</u> of the permitting required prior to construction is now complete. Sunpin was planning for construction to take place during 2021; however, aside from the fact that legislators did not meet for a considerable length of time because of Covid, waiting for the state to pass energy legislation this year has also slowed everything down.

Steve Kim, the att