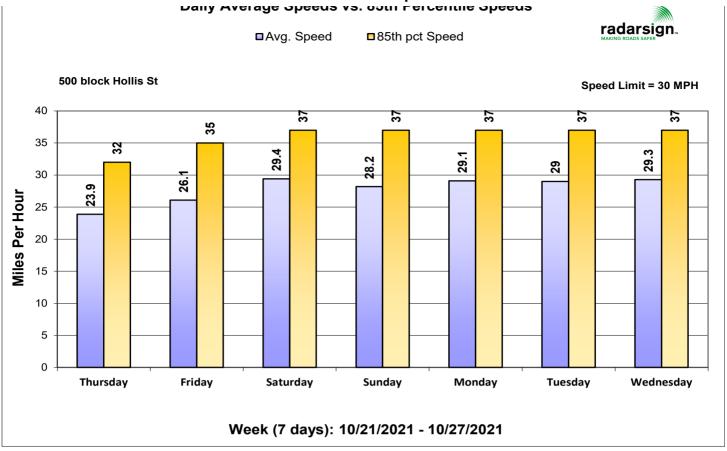

me     | # Vehicles                     | # Violators | Peak MPH | % Violators | AVG. MPH | MPH Bins       | # Veh. AVG | # Veh. PEAK | Daily Summary | Totals |
| 11:00 PM | 30                             | 5           | 42       | 16.7%       | 27.2     |                |            |             |               |        |
| 11:30 PM | 30                             | 6           | 42       | 20.0%       | 28.5     |                |            |             |               |        |

Printed 11/19/2021 Page 2 of 2





Printed 11/19/2021 Page 1 of 5

Naily Average Speeds vs 85th Percentile Speeds

Printed 11/19/2021 Page 2 of 5













Printed 11/19/2021 Page 5 of 5





Printed 11/19/2021 Page 1 of 5

Daily Average Speeds vs 85th Percentile Speeds

Printed 11/19/2021 Page 2 of 5













Printed 11/19/2021 Page 5 of 5





#### **CITY OF KEWANEE** CITY COUNCIL AGENDA ITEM **MEETING DATE** November 22, 2021 **RESOLUTION OR** Completed by City Clerk ORDINANCE NUMBER 1500 Block W 2<sup>nd</sup> St Vacation AGENDA TITLE REQUESTING Community Development **DEPARTMENT** Keith Edwards, Director of Community Development **PRESENTER** N/A FISCAL INFORMATION Cost as recommended: Budget Line Item: N/A Balance Available N/A New Appropriation []Yes [X] No Required: **PURPOSE** To vacated the 1500 block of West Second Street which was never developed. BACKGROUND Mike Kubinsky owns property on both the North and South sides of the undeveloped 1500 block of West Second St. Kubinsky applied for a building permit for a brand new garage on 11/15/21. The permit could not be approve