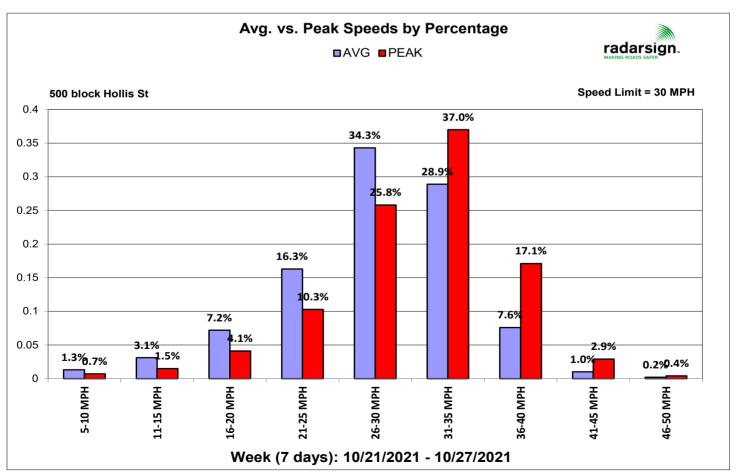

Vehicles                     | # Violators | Peak MPH | % Violators | AVG. MPH | MPH Bins       | # Veh. AVG | # Veh. PEAK | Daily Summary | Totals |
| 11:00 PM | 30                             | 5           | 42       | 16.7%       | 27.2     |                |            |             |               |        |
| 11:30 PM | 30                             | 6           | 42       | 20.0%       | 28.5     |                |            |             |               |        |

Printed 11/19/2021 Page 2 of 2





Printed 11/19/2021 Page 1 of 5

Naily Average Speeds vs 85th Percentile Speeds

Printed 11/19/2021 Page 2 of 5













Printed 11/19/2021 Page 5 of 5





Printed 11/19/2021 Page 1 of 5

Daily Average Speeds vs 85th Percentile Speeds

Printed 11/19/2021 Page 2 of 5













Printed 11/19/2021 Page 5 of 5





#### **CITY OF KEWANEE** CITY COUNCIL AGENDA ITEM **MEETING DATE** November 22, 2021 **RESOLUTION OR** Completed by City Clerk ORDINANCE NUMBER 1500 Block W 2<sup>nd</sup> St Vacation AGENDA TITLE REQUESTING Community Development **DEPARTMENT** Keith Edwards, Director of Community Development **PRESENTER** N/A FISCAL INFORMATION Cost as recommended: Budget Line Item: N/A Balance Available N/A New Appropriation []Yes [X] No Required: **PURPOSE** To vacated the 1500 block of West Second Street which was never developed. BACKGROUND Mike Kubinsky owns property on both the North and South sides of the undeveloped 1500 block of West Second St. Kubinsky applied for a building permit for a brand new garage on 11/15/21. The permit could not be approved because