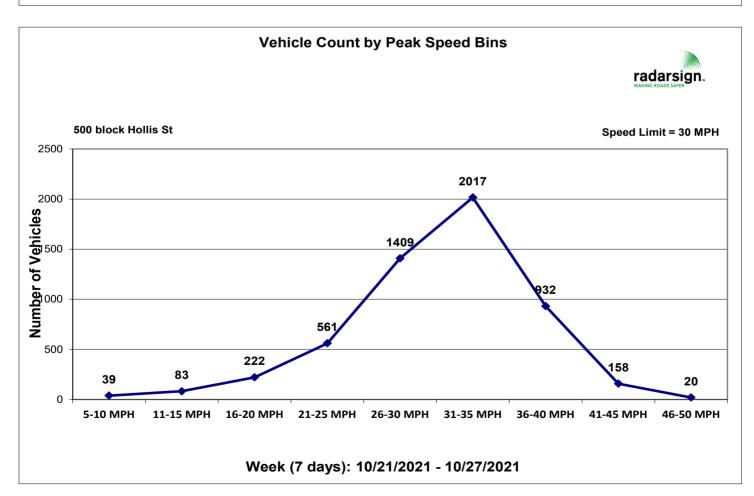

| # Vehicles                     | # Violators | Peak MPH | % Violators | AVG. MPH | MPH Bins       | # Veh. AVG | # Veh. PEAK | Daily Summary | Totals |
| 11:00 PM | 30                             | 5           | 42       | 16.7%       | 27.2     |                |            |             |               |        |
| 11:30 PM | 30                             | 6           | 42       | 20.0%       | 28.5     |                |            |             |               |        |

Printed 11/19/2021 Page 2 of 2





Printed 11/19/2021 Page 1 of 5

Naily Average Speeds vs 85th Percentile Speeds

Printed 11/19/2021 Page 2 of 5













Printed 11/19/2021 Page 5 of 5





Printed 11/19/2021 Page 1 of 5

Daily Average Speeds vs 85th Percentile Speeds

Printed 11/19/2021 Page 2 of 5













Printed 11/19/2021 Page 5 of 5





#### **CITY OF KEWANEE** CITY COUNCIL AGENDA ITEM **MEETING DATE** November 22, 2021 **RESOLUTION OR** Completed by City Clerk ORDINANCE NUMBER 1500 Block W 2<sup>nd</sup> St Vacation AGENDA TITLE REQUESTING Community Development **DEPARTMENT** Keith Edwards, Director of Community Development **PRESENTER** N/A FISCAL INFORMATION Cost as recommended: Budget Line Item: N/A Balance Available N/A New Appropriation []Yes [X] No Required: **PURPOSE** To vacated the 1500 block of West Second Street which was never developed. BACKGROUND Mike Kubinsky owns property on both the North and South sides of the undeveloped 1500 block of West Second St. Kubinsky applied for a building permit for a brand new garage on 11/15/21. The permit could not be approved beca