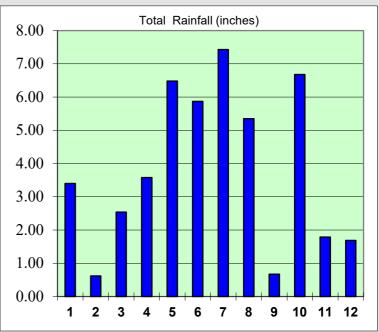

|
| 7  | July<br>2021            | 6,124,031         | 201,600          | 7.43     |
| 8  | August<br>2021          | 3,390,433         | 154,800          | 5.35     |
| 9  | September<br>2021       | 2,524,931         | 144,000          | 0.67     |
| 10 | October<br>2021         | 4,214,996         | 166,800          | 6.68     |
| 11 | November<br>2020        | 2,421,913         | 174,000          | 1.79     |
| 12 | December 2020 2,780,433 |                   | 178,800          | 1.69     |
|    | Total                   | 49,624,796        | 2,043,600        | 46.10    |
|    | Average                 | 4,135,400         | 170,300          | 3.84     |

The Plant Design Average Flow is 2,000,000 Gallons per Day.

The Plant <u>Design Maximum Flow is</u> 5,000,000 Gallons per Day.







#### Kewanee City Council:

Hello. Thank you for again giving me the opportunity to include a KEDC update in your City Council packet, and thank you also for continuing to allow KEDC to hold its monthly meetings at City Hall.

As you know, the Kewanee Solar Project continues to be the largest KEDC project in the works at this time. We are approaching three years of conversation, development and permitting. I am happy to say that <u>all</u> of the permitting required prior to construction is now complete. Sunpin was planning for construction to take place during 2021; however, aside from the fact that legislators did not meet for a considerable length of time because of Covid, waiting for the state to pass energy legislation this year has also slowed everything down.

Steve Kim, the attor