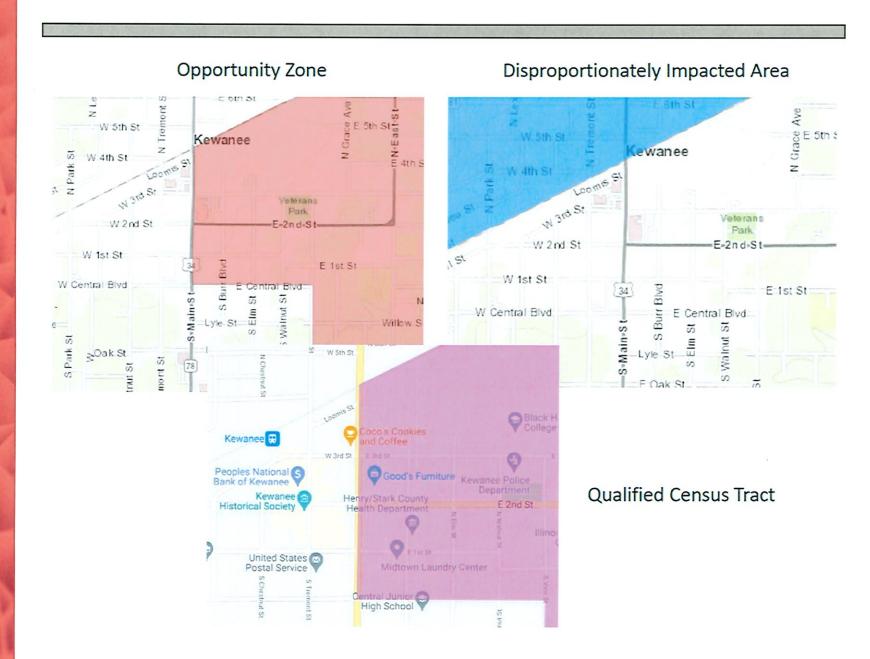

ng and landscaping
  - Sustainable investment in or modernization of structures in disrepair
  - Mixed-use development or transit-oriented development
- ➤ Application Deadline January 10, 2022



### **Meeting Objectives**

- Determine Project Limits
- Determine Desired Streetscape Elements and Styles
- Determine Parking Needs
- Determine if there are any flooding/storm water run-off issues
- ➤ Determine additional project scope items (i.e. complete street reconstruction, water, sanitary sewer, etc.)

### **Project Goals**

- Attractive and Useable
- Vibrant and Conducive to Business
- Social Hub of the City
- Areas for Outdoor Cafes, Sales, Entertainment
- Convenient Parking
- Attractive Entrances to Downtown
- Signs Guiding Visitors to Local Destinations
- Other

### **Project Limits**



### **Project Limits**



### **Benches & Trash Receptacles**

Existing



Existing











### **ADA Compliancy**





### **Sidewalks**







### **Crosswalks**







### Trees/Landscaping











### Lighting

Existing on Main St.





Existing on  $2^{nd}\,$  St.







### **Special Features**









### Wayfinding/Signing







### **Parking**

Existing on Main St.



Existing on 2nd St.



Existing on Tremont St.



### **Tentative Project Schedule**

- ➤ November 18, 2021 Stakeholder Advisory Committee Meeting #1
- > January 10, 2022 Grant Application Submittal
- ➤ April 10, 2022 Grant Award (Tentative)
- ➤ Engineering Selection/Agreement August 10, 2022
- ➤ Phase I Engineering Completed June 10, 2023
- ➤ Phase II Engineering Completed October 31, 2023
- ➤ IDOT State L