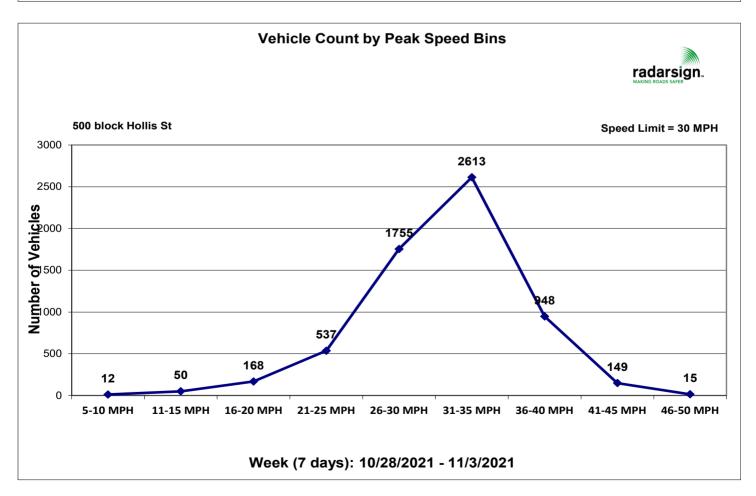

## CITY COUNCIL MEETING

Council Chambers
401 E Third Street
Kewanee, Illinois 61443
Budget Workshop 6:00 pm
Open Meeting starting at 7:00 p.m.
Monday, November 22<sup>nd</sup>, 2021

Posted by 6:00 p.m. November 19th, 2021