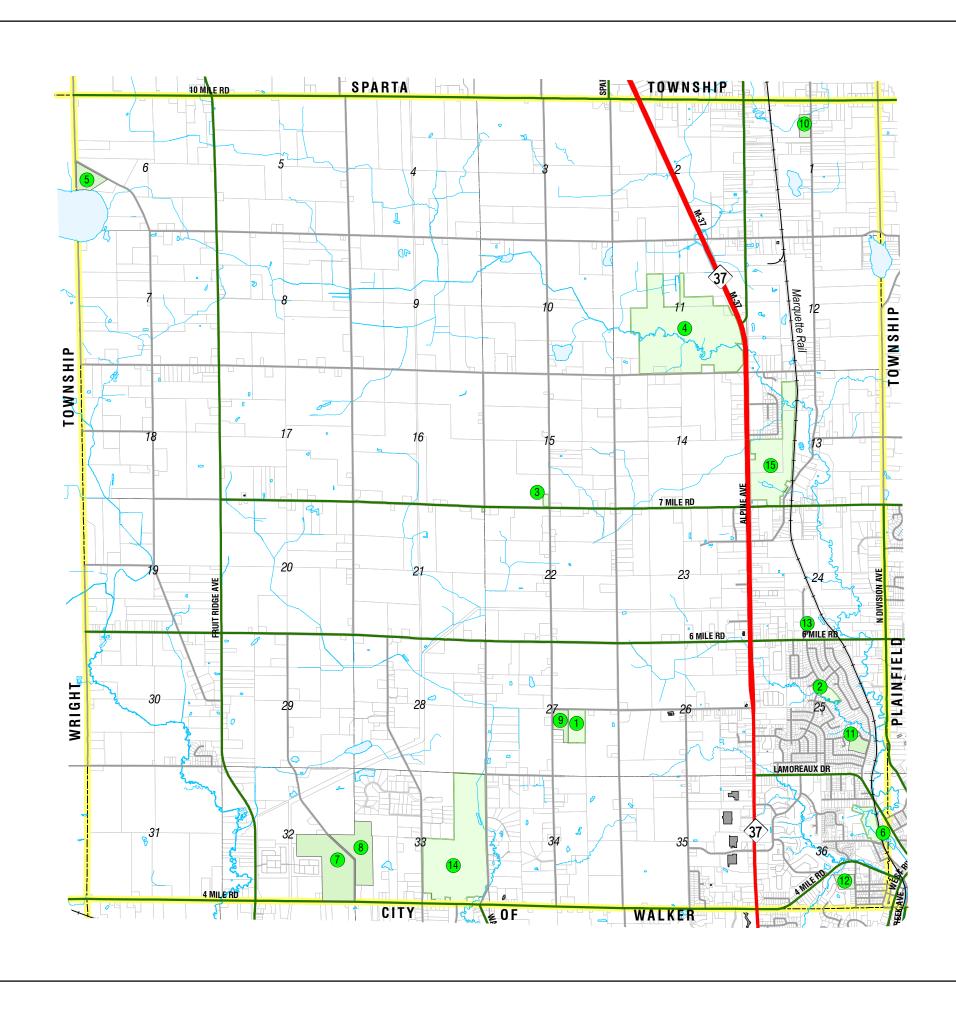

shown ont his map is not warranted for accuracy and should REGIS and Alpine Township. be verified through other means.

## **RECREATIONAL FACILITIES**

| ection Lines           | + Railroads                             |
|------------------------|-----------------------------------------|
| unicipal Boundaries    | Street Centerlines                      |
| kes & Ponds            | Freeway<br>Freeway Ramp                 |
| vers & Streams         | Highway<br>Primary                      |
| ecreational Facilities | Secondary = = = = Proposed/Under Const. |
|                        | Private                                 |
| •                      | 8 = Kenowa Hills Middle School          |
| wnship Sports Complex  | 9 = Alpine Elementary School            |
| Park                   | 10 = Englishville School                |
| wnship Community Cent  | er 11 = Stony Creek Elementary School   |
| County Park            | 12 = Greenridge Elementary School       |
| / Lake Access          | 13 = North Kent Alternative             |
| dell County Park       | High School                             |
|                        | 1/I — Gracowil Country Club (PVT)       |

15 = Alpine Golf Club (PVT)

This map does not represent a legal document. It is intended to serve as an aid in graphic representation only. Information with Alpine Township Planning Director. Data sources include