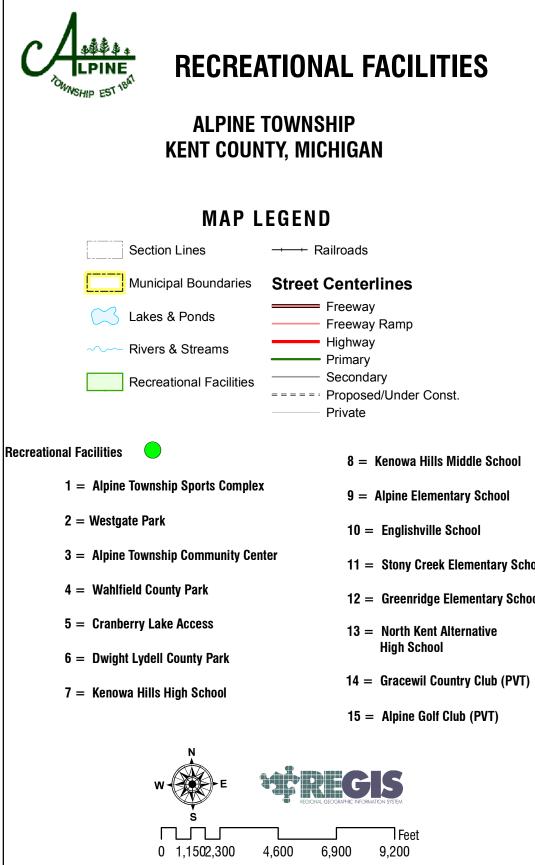

shown ont his map is not warranted for accuracy and should REGIS and Alpine Township. be verified through other means.

## **RECREATIONAL FACILITIES**

| ection Lines           | + Railroads                             |
|------------------------|-----------------------------------------|
| unicipal Boundaries    | Street Centerlines                      |
| kes & Ponds            | Freeway<br>Freeway Ramp                 |
| vers & Streams         | Highway<br>Primary                      |
| ecreational Facilities | Secondary = = = = Proposed/Under Const. |
|                        | Private                                 |
| •                      | 8 = Kenowa Hills Middle School          |
| wnship Sports Complex  | 9 = Alpine Elementary School            |
| Park                   | 10 = Englishville School                |
| wnship Community Cent  | er 11 = Stony Creek Elementary School   |
| County Park            | 12 = Greenridge Elementary School       |
| / Lake Access          | 13 = North Kent Alternative             |
| dell County Park       | High School                             |
|                        | 1/I — Gracowil Country Club (PVT)       |

15 = Alpine Golf Club (PVT)

This map does not represent a legal document. It is intended to serve as an aid in graphic representation only. Information with Alpine Township Planning Director. Data sources include